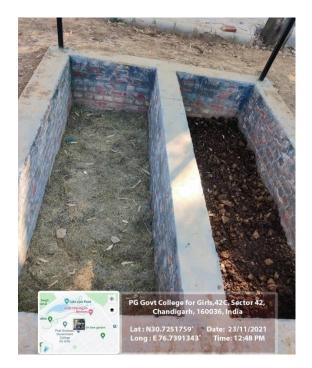

## 7.1.3 Describe the facilities in the Institution for the management of the following types of degradable and non-degradable waste

Green and blue dustbins for waste segregation

In vessel composting

Vermi-compost unit