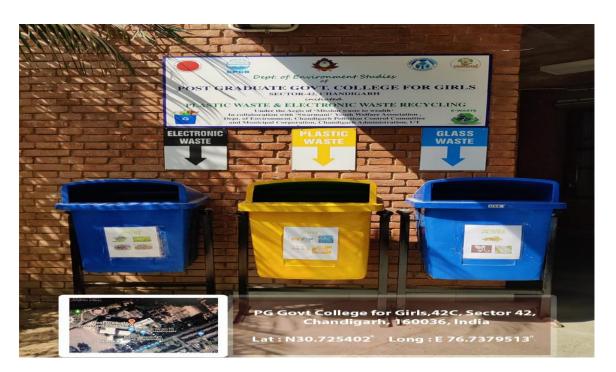

Electronic waste, plastic waste and glass waste segregation unit

**One Sided Used Paper Donation Box** 

**Recycled/ Tertiary Water Point**