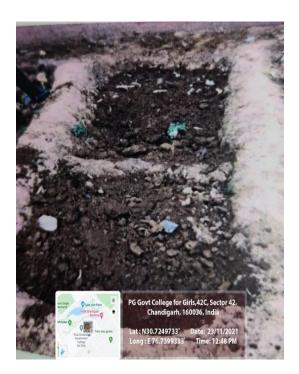

## 7.1.3 Describe the facilities in the Institution for the management of the following types of degradable and non-degradable waste

Green and blue dustbins for waste segregation

In vessel composting

Vermi-compost unit