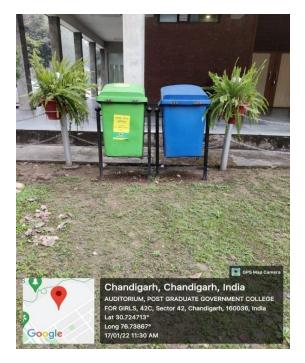

## 7.1.3 Describe the facilities in the Institution for the management of the following types of degradable and non-degradable waste

Green and blue dustbins for waste segregation

In vessel composting

Vermi-compost unit