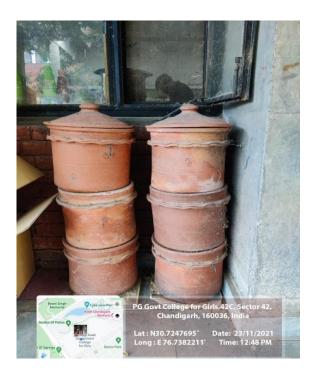

## 7.1.3 Describe the facilities in the Institution for the management of the following types of degradable and non-degradable waste

Green and blue dustbins for waste segregation

In vessel composting

Vermi-compost unit