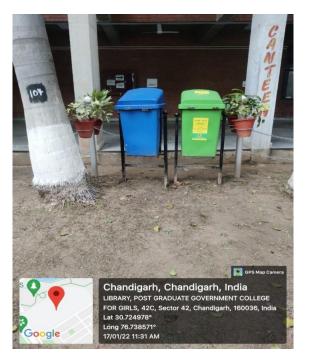

## 7.1.3 Describe the facilities in the Institution for the management of the following types of degradable and non-degradable waste

Green and blue dustbins for waste segregation

In vessel composting

Vermi-compost unit