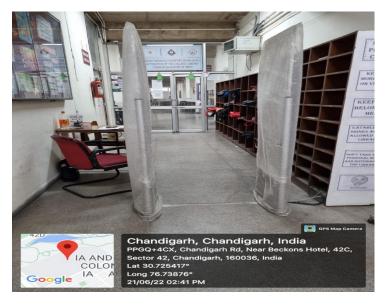

0)07pf Dated 20.12.2017.

| Sr.<br>No. | Rate per month<br>for full day<br>(8.30AM to<br>4.30PMfor one<br>child | for full day<br>(8.30AM to<br>4.30PM for Two or | day (12.30PM | half day (12.30PM<br>to 4.30PM for Two       |  |
|------------|------------------------------------------------------------------------|-------------------------------------------------|--------------|----------------------------------------------|--|
| 1          | Rs.2000/-                                                              | First Child full rate<br>and siblings at<br>50% | Rs.1000/-    | First Child full rate<br>and siblings at 50% |  |

Principal P.G. Govt. College for Girls, Sector - 42, Chandigarh EK W

## Library PGGCG-42

## **Library Personal Computers to Access OPAC**



#### **RFID GATES**



#### **RFID- Handheld Device**



### **RFID Staff Station**



### NLIST-INFLIBNET MEMBERSHIP

| 🕲 logiswe 🗴   M. Inbox (2: X.   💪 Criterio: X.   📑 Criteria - X.   🚍 Criteria - X.   📑 Criteria - X.   📑 SSR Que X | E Griterion x   M Inbox(1 x   M Details- x   ⊗ New Tab x ③ N4USTc1 x + · · · - Ø :                                          |
|--------------------------------------------------------------------------------------------------------------------|-----------------------------------------------------------------------------------------------------------------------------|
| ← → C ( in nistinfibretacin/verescurces.php                                                                        | લ ૯ 🖈 🖬 🌘