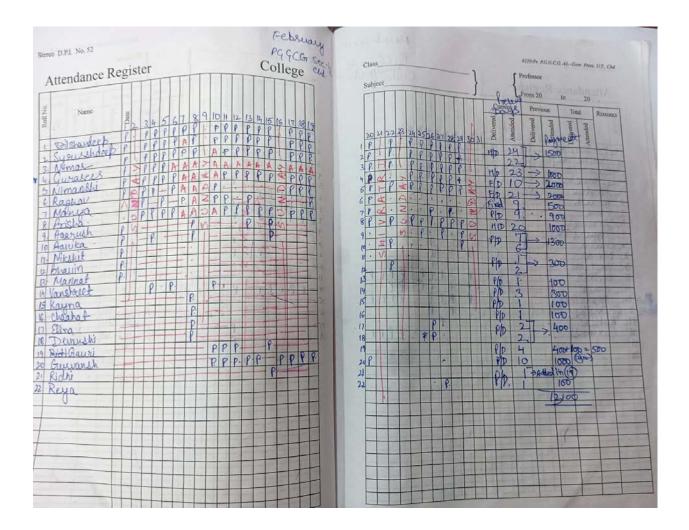

Attendance of the children in Day Care Centre is maintained in a register

DIRECTORATE OF HIGHER EDUCATION CHANDIGARH ADMINISTRATION (College- II Branch) Additional Deluxe Building, 1st Floor, Sector-9, Chandigarh-160009