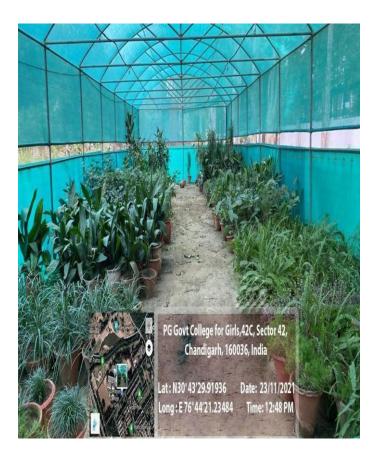

**Botanical Garden** 

Kitchen Garden

Eco Park

Fort College for Girls,42C, Sector 42, Chandigarh, 160036, India

Martine Fort Gir

**Solace Park** 

**Science Park** 

## Fruit Park

Auditorium Lounge Park

**Green House** 

**Butterfly Gardens** 

**Organic Gardens - Recycling of Yard Waste** 

Nishe for

Principal P.G. Govt. College for Girls Sector 42, Chandigarh