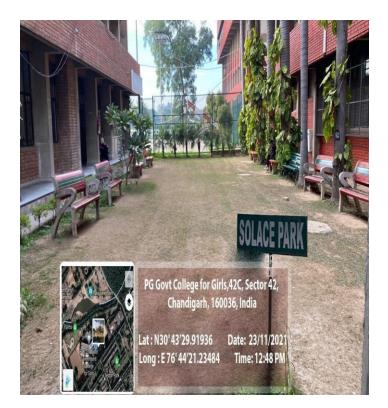

**Botanical Garden** 

Kitchen Garden

Eco Park

Fort College for Girls,42C, Sector 42, Chandigarh, 160036, India

Martine Fort Gir

**Solace Park** 

**Science Park** 