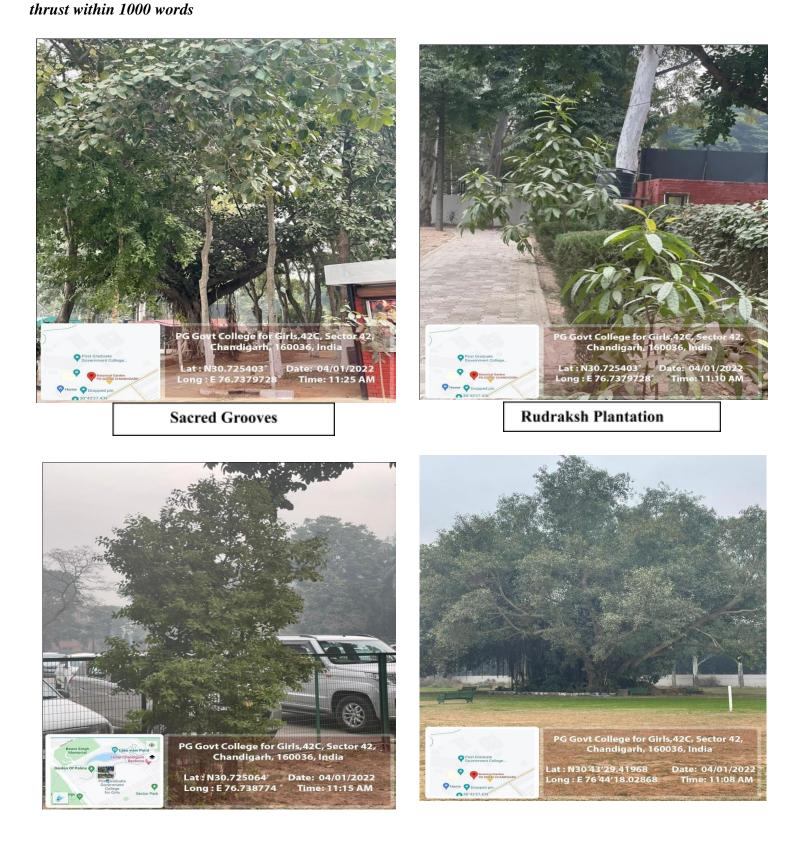

## **POSTGRADUATE GOVT. COLLEGE FOR GIRLS**, SECTOR-42, CHANDIGARH Criterion- VII - 7.3.1 : Portray the performance of the Institution in one area distinctive to its priority and

Chandan Vatika

Heritage Triveni

**Botanical Garden** 

Kitchen Garden

Eco Park

Fort College for Girls,42C, Sector 42, Chandigarh, 160036, India

Martine Fort Gir

**Solace Park** 

**Science Park** 