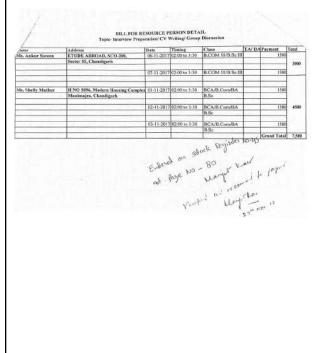

Africe Home

Principal
P.G. Govt. College for Girls
Sector 42, Chandigarh

|     | SER                       |                    |    | Secretary by Chapter I<br>GGDSD Sector 32,<br>Chandigarh                                               |
|-----|---------------------------|--------------------|----|--------------------------------------------------------------------------------------------------------|
| 9.  | 5 <sup>th</sup> Feb, 2020 | Multimedia<br>Room | 80 | Interaction of students<br>with E Clerx A Pre –<br>Placement session                                   |
| 10. | 20 <sup>th</sup> Feb.2020 | Multimedia<br>Room | 38 | Psychometric Assessment by Pearl Academy to assess the aptitudinal strength and weaknesses of students |
| 11. | 24 <sup>th</sup> Feb.2020 | Multimedia<br>Room | 48 | YOUNG MANAGERS contest for preparing students to become 'Leaders of tomorrow'                          |

No. of Training Sessions: 09

No. of Students participated: - 875

No. of aptitude test :- 02

No. of Students participated:- 145

Ala Hann

Principal
P.G. Govt. College for Girls
Sector 42, Chandigarh