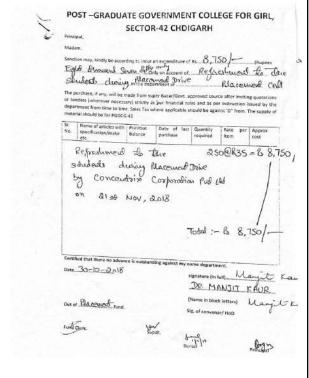

| are the students<br>re will be met out |



#### 39.25 Oct, 2018



#### 41. Resume Writing 29-31 Oct 2018



#### 42. Resume Writing 1-22 Nov 2018







Todal: 8 5,050/-

signature (In full) May t Kan

(Name in block letters) Way Law

DR MANJIT KAUR

Cortified that there no advance is outstanding against my name department.

#### 44. Campus Recruitment, 21st Nov 2018



#### 44. 21st Nov 2018

Date 30-10-2018

out or Placement road

#### 47. UGC NET preparation 6-19 Feb 2019



|              | 2 -