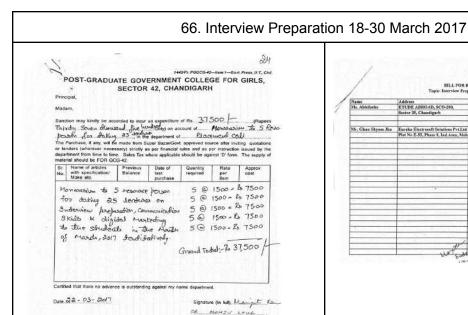

| Nr. Jinan k Broad  Mr. Anti Tinkar |

THE PARTY OF THE PROPERTY OF





#### 67. Placement drive by Eclerx 31 March 2017

Work.—NO ADVANCE OUT OF FUNDS SHALL BE GIVEN TILL THE PREVIOUS IS ADJUSTED.
RECOURED ADVANCE WILL HAVE TO BE GOT SETTLED WITHIN A PERIOD OF 30 DAYS
FROM THE DATE OF WITHORAWAL OF ADVANCE.

out at Placement continued

# 68. Placement drive by IDS infotech 10 April 2017

|          |                                                                                     |                                           | 93                              |                                        |                                              |                |       |
|----------|-------------------------------------------------------------------------------------|-------------------------------------------|---------------------------------|----------