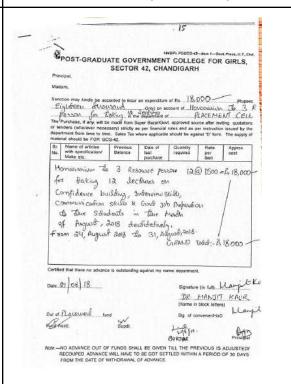

| 14 |
| 68 | Placement Drive by IDS Infotech Ltd. was conducted on 10th April 2017.                                                                                                                                                                                                                           | 14 |
| 69 | Workshops on Digital Marketing were conducted for MA, BA & B.Sc students on 3, 5, 6, 10, 11, 20 21, 22, 24 & 26th April 2017 by Mr. Ghan Shyam Jha & M. Sahil Aggarwal.                                                                                                                          | 15 |

#### 23. 6th Feb 2020 Placement by Eclerx



#### 29 . Career counseling (24-31 Aug 2018)



#### 29. Career counseling (24-31 Aug 2018)



#### 34. Govt. Job Preparation (18-20 sept, 2018)

| SPOST-GRAD                                                                        | HATE GOVER