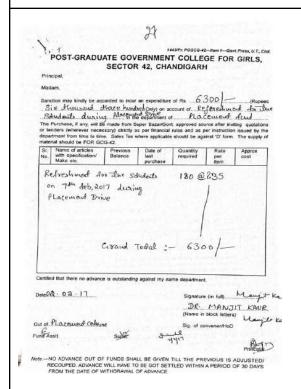

| 9. | 6 <sup>th</sup> ,7 <sup>th</sup> ,11 <sup>th</sup> | Room No | 67     | Workshop on UGC NET         |
|----|----------------------------------------------------|---------|--------|-----------------------------|
|    | ,12th,13th,14th,15th                               | 101     | 10000  | Paper I by Mr. Munish       |
|    | & 19 <sup>th</sup> Feb, 2019                       |         | 11 11  | Kumar from Gurukul          |
|    |                                                    |         | 11.144 | Vidya Institute, Sector 34, |
|    |                                                    |         |        | Chandigarh                  |