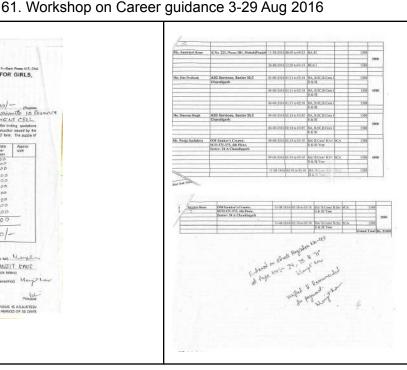

Afra.

Principal College for Girls

No. of Training Sessions:- 07

No. of Students participated:- 455