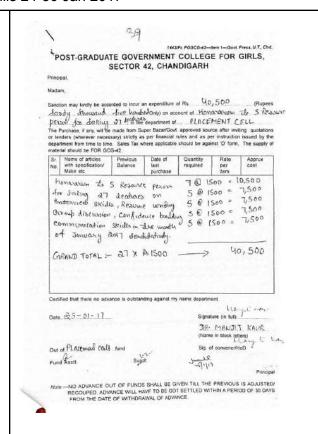

#### DETAILS OF WORKSHOPS HELD

| Sr. NO | Date                                             | Venue               | No of Students<br>participated | Remarks                                                                                                                                     |
|--------|--------------------------------------------------|---------------------|--------------------------------|---------------------------------------------------------------------------------------------------------------------------------------------|
| J.     | 27 <sup>th</sup> & 28 <sup>th</sup> Aug,<br>2018 | Multimedia<br>Room  | 135                            | Two days Free Workshop<br>on Govt. Jobs<br>Preparation with the<br>collaboration of Gyanm<br>Academy, Sector 34,<br>Chandigarh.             |
| 2.     | 12 <sup>th</sup> & 13 <sup>th</sup> Sep,<br>2018 | Conference<br>'Room | 76                             | Workshop on<br>Communication Skills,<br>Soft Skills & Interview<br>Preparation by a<br>corporate trainer Dr. Devi<br>Jindal, My Career Edu. |
| 3.     | 18 <sup>th</sup> to 20 <sup>th</sup><br>Sep,2018 | Multimedia<br>Room  | 125                            | Workshop on Govt Jobs<br>Preparation for Maths by<br>Mr. Jatin from Gyanm<br>Academy.                                                       |
| 4.     | 25 <sup>th</sup> Sep, 2018                       | Multimedia<br>Room  | 56                             | Workshop on Govt Jobs Preparation for Reasoning by Mr. Vipul from Gyanm Academy.                                                            |
| 5.     | 26 <sup>th</sup> & 27 <sup>th</sup> Sep,<br>2018 | Multimedia<br>Room  | 58                             | Workshop on Govt Jobs<br>Preparation for GK by<br>Mr. Shubham Sharma<br>from Chanakya IAS<br>Academy.                                       |
| 6.     | 28 <sup>th</sup> & 29 <sup>th</sup> Sep,<br>2018 | Multimedia<br>Room  | 30                             | Workshop on Govt Jobs<br>Preparation for Maths by<br>Mr. Vishal Gupta & Mr.<br>Ajay Kapoor.                                                 |
| 7.     | 29 <sup>th</sup> Oct, 2018                       | Multimedia<br>Room  | 80                             | Workshop on Interview<br>Preparation, Soft Skills<br>and Communication Skills<br>by NASSCOM for the<br>students of all streams.             |
| 8.     | 30 <sup>th</sup> Jan,2019                        | Multimedia<br>Room  | 55                             | Workshop on Govt. Job<br>Preparation by Mr Jatin<br>from Gyanm Academy.                                                                     |