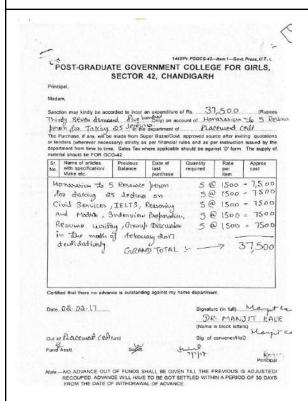

|                 | Very Market Start       |                           |                 |               |     |

#### 64. Placement Drive 7 Feb 2017



#### 65. Interview preparation 1-17 feb 2017



#### 65. 1-17 feb 2017



| Tetui | TA/DA Psyment                                                        | Class                                    | Timing