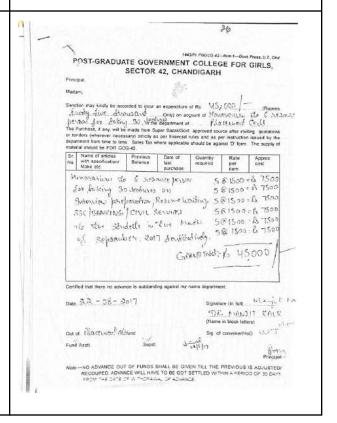

Africe Home

Principal
P.G. Govt. College for Girls
Sector 42, Chandigarh

|     | SER                       |                    |    | Secretary by Chapter I<br>GGDSD Sector 32,<br>Chandigarh                                               |
|-----|---------------------------|--------------------|----|--------------------------------------------------------------------------------------------------------|
| 9.  | 5 <sup>th</sup> Feb, 2020 | Multimedia<br>Room | 80 | Interaction of students<br>with E Clerx A Pre –<br>Placement session                                   |
| 10. | 20 <sup>th</sup> Feb.2020 | Multimedia<br>Room | 38 | Psychometric Assessment by Pearl Academy to assess the aptitudinal strength and weaknesses of students |
| 11. | 24 <sup>th</sup> Feb.2020 | Multimedia<br>Room | 48 | YOUNG MANAGERS contest for preparing students to become 'Leaders of tomorrow'                          |