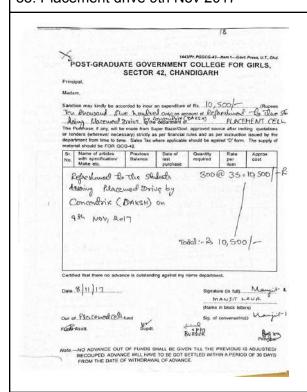

No. of Training Sessions: 09

No. of Students participated: - 875

No. of aptitude test :- 02

No. of Students participated:- 145

Ala Hann

Principal
P.G. Govt. College for Girls
Sector 42, Chandigarh