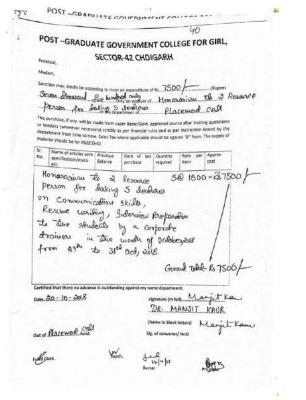

| are the students<br>re will be met out |



#### 39.25 Oct, 2018



#### 41. Resume Writing 29-31 Oct 2018



#### 42. Resume Writing 1-22 Nov 2018







Todal: 8 5,050/-

signature (In full) May t Kan

(Name in block letters) Way Law

DR MANJIT KAUR

Cortified that there no advance is outstanding against my name department.

#### 44. Campus Recruitment, 21st Nov 2018



#### 44. 21st Nov 2018

Date 30-10-2018

out or Placement road

#### 47. UGC NET preparation 6-19 Feb 2019



|              | 2 -