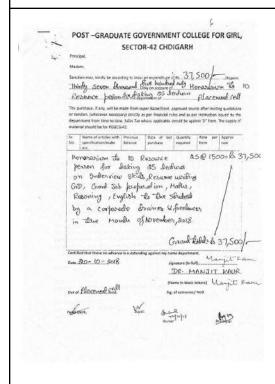

| are the students<br>re will be met out |



#### 39.25 Oct, 2018



#### 41. Resume Writing 29-31 Oct 2018



#### 42. Resume Writing 1-22 Nov 2018







Todal: 8 5,050/-

signature (In full) May t Kan

(Name in block letters) Way Law

DR MANJIT KAUR

Cortified that there no advance is outstanding against my name department.

#### 44. Campus Recruitment, 21st Nov 2018



#### 44. 21st Nov 2018

Date 30-10-2018

out or Placement road

#### 47. UGC NET preparation 6-19 Feb 2019



|              | 2 -