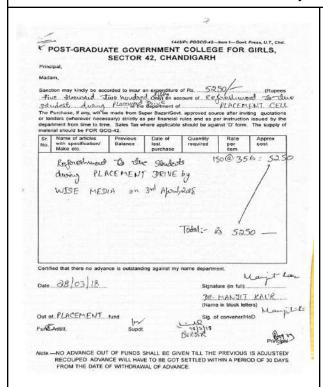

|       |                                                      | ٧          | and the same of th |                |      |             |       |

#### 59. Placement Drive by Wise Media 3rd April, 2018.



|         | -             |