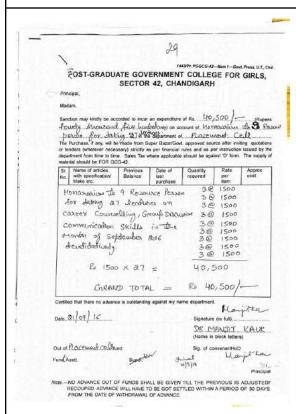

#### 29 . Career counseling (24-31 Aug 2018)

#### 29. Career counseling (24-31 Aug 2018)