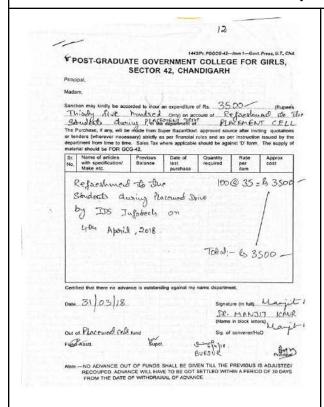

### DETAILS OF TRAINING SESSIONS

| Sr. NO | Date                                                                | Venue              | No of Students<br>participated | Remarks                                                                                                                                                      |
|--------|---------------------------------------------------------------------|--------------------|--------------------------------|--------------------------------------------------------------------------------------------------------------------------------------------------------------|
| 1.     | 24 <sup>th</sup> & 30 <sup>th</sup> Aug,<br>2018                    | Room No 33         | 119                            | Career Counselling by a<br>Corporate Trainer Dr.<br>Rakesh Sharma for the<br>students of B.Sc Med &<br>Non Med.                                              |
| 2.     | 29 <sup>th</sup> Aug, 2018                                          | Multimedia<br>Room | 14                             | Training Session on<br>IAS/PCS Preparation by<br>Chankya Academy.                                                                                            |
| 3.     | 25 <sup>th</sup> Oct,2018                                           | Conference<br>Room | 57                             | Training Session on<br>Interview Preparation<br>and Communication<br>Skills by Mr. Ankur<br>Sareen to the students<br>of BCA III from 10 A.M to<br>01:30 PM. |
| 4.     | 01 <sup>st</sup> , 2 <sup>nd</sup> & 3 <sup>rd</sup> Nov,<br>2018   | Multimedia<br>Room | 57                             | Training Session on<br>Interview Preparation<br>and Communication<br>Skills by Mr. Ankur<br>Sareen to the students<br>of all streams.                        |
| 5.     | 15 <sup>th</sup> , 16 <sup>th</sup> & 19 <sup>th</sup><br>Nov, 2018 | Multimedia<br>Room | 48                             | Training Session on<br>Interview Preparation<br>and Communication<br>Skills by Ms. Jeevanjot<br>Kaur to the students of<br>all streams.                      |
| 6.     | 21 <sup>st</sup> Jan,2019<br>onwards                                | Multimedia<br>Room | 69                             | Training Session on<br>Interview Preparation<br>and Communication<br>Skills, Computer Skills by<br>NASSCOM                                                   |
| 7.     | 13 <sup>th</sup> & 14 <sup>th</sup> Feb,<br>2019                    | Conference<br>Room | 91                             | Training Session on<br>Interview Preparation<br>and Communication<br>Skills by Mr. Ankur<br>Sareen to the students<br>of all streams.                        |