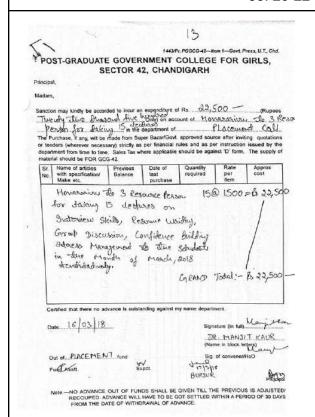

## Activities organized by Placement Cell

SESSION: 2019-2020

## DETAILS OF TRAINING SESSIONS

| Sr. NO    | Date                                                                | Venue              | No of Students participated | Remarks                                                                                                                               |
|-----------|---------------------------------------------------------------------|--------------------|-----------------------------|---------------------------------------------------------------------------------------------------------------------------------------|
| 10.<br>1. | 20 <sup>th</sup> Aug, 2019                                          | Multimedia<br>Room | 107                         | Scholarship/ Aptitude Tests by Bulls Eye. Students participated enthusiastically and all their queries were addressed.                |
| Na. 0     | 4 <sup>th</sup> Nov, 2019                                           | Multimedia<br>Room | 143                         | Training Session on<br>Career Counselling and<br>Reasoning ability by<br>Mr.Gagan Rajput<br>Director Brainy IAS<br>Academy Chandigarh |
| 3.        | 5 <sup>th</sup> Nov, 2019                                           | Multimedia<br>Room | 24                          | Training Session on<br>Communication &<br>Interview Skills by Mr.<br>Nikhil IBS Private<br>Limited Chandigarh                         |
| 4.        | 22 <sup>nd</sup> Oct, 2019                                          | Multimedia<br>Room | 129                         | Training Session on<br>Career Counselling and<br>Civil Services<br>Preparation by Raj<br>Malhotra Institute                           |
| 5.        | 21 <sup>st</sup> Jan,2020                                           | Multimedia<br>Room | 156                         | Training Session on<br>Interview Preparation by<br>Times Institute                                                                    |
| 6.        | 22 <sup>nd</sup> Jan,2020                                           | Room No 204        | 116                         | Training Session on<br>Stress Management to<br>B.Com students                                                                         |
| 7.        | 22 <sup>nd</sup> ,23 <sup>rd</sup> and 24 <sup>th</sup><br>Jan,2020 | Multimedia<br>Room | 80                          | Training Session on<br>Interview Preparation by<br>a corporate trainer Mr.<br>Ankur Sareen                                            |
| 8.        | 29 <sup>th</sup> Jan, 2020                                          | Multimedia<br>Room | 99                          | Training Session on<br>Career as Company                                                                                              |

Africe Home

Principal
P.G. Govt. College for Girls
Sector 42, Chandigarh

|     | SER                       |                    |    | Secretary by Chapter I<br>GGDSD Sector 32,<br>Chandigarh                                               |
|-----|---------------------------|--------------------|----|--------------------------------------------------------------------------------------------------------|
| 9.  | 5 <sup>th</sup> Feb, 2020 | Multimedia<br>Room | 80 | Interaction of students<br>with E Clerx A Pre –<br>Placement session                                   |
| 10. | 20 <sup>th</sup> Feb.2020 | Multimedia<br>Room | 38 | Psychometric Assessment by Pearl Academy to assess the aptitudinal strength and weaknesses of students |
| 11. | 24 <sup>th</sup> Feb.2020 | Multimedia<br>Room | 48 | YOUNG MANAGERS contest for preparing students to become 'Leaders of tomorrow'                          |