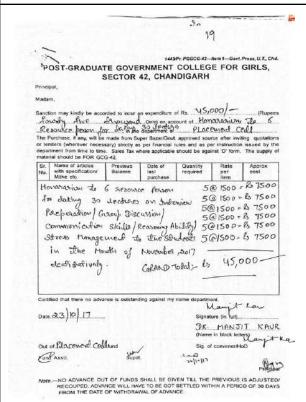

## DETAILS OF TRAINING SESSIONS

| Sr. NO    | Date                                                                | Venue              | No of Students participated | Remarks                                                                                                                               |
|-----------|---------------------------------------------------------------------|--------------------|-----------------------------|---------------------------------------------------------------------------------------------------------------------------------------|
| 10.<br>1. | 20 <sup>th</sup> Aug, 2019                                          | Multimedia<br>Room | 107                         | Scholarship/ Aptitude Tests by Bulls Eye. Students participated enthusiastically and all their queries were addressed.                |
| Na. 0     | 4 <sup>th</sup> Nov, 2019                                           | Multimedia<br>Room | 143                         | Training Session on<br>Career Counselling and<br>Reasoning ability by<br>Mr.Gagan Rajput<br>Director Brainy IAS<br>Academy Chandigarh |
| 3.        | 5 <sup>th</sup> Nov, 2019                                           | Multimedia<br>Room | 24                          | Training Session on<br>Communication &<br>Interview Skills by Mr.<br>Nikhil IBS Private<br>Limited Chandigarh                         |
| 4.        | 22 <sup>nd</sup> Oct, 2019                                          | Multimedia<br>Room | 129                         | Training Session on<br>Career Counselling and<br>Civil Services<br>Preparation by Raj<br>Malhotra Institute                           |
| 5.        | 21 <sup>st</sup> Jan,2020                                           | Multimedia<br>Room | 156                         | Training Session on<br>Interview Preparation by<br>Times Institute                                                                    |
| 6.        | 22 <sup>nd</sup> Jan,2020                                           | Room No 204        | 116                         | Training Session on<br>Stress Management to<br>B.Com students                                                                         |
| 7.        | 22 <sup>nd</sup> ,23 <sup>rd</sup> and 24 <sup>th</sup><br>Jan,2020 | Multimedia<br>Room | 80                          | Training Session on<br>Interview Preparation by<br>a corporate trainer Mr.<br>Ankur Sareen                                            |
| 8.        | 29 <sup>th</sup> Jan, 2020                                          | Multimedia<br>Room | 99                          | Training Session on<br>Career as Company                                                                                              |