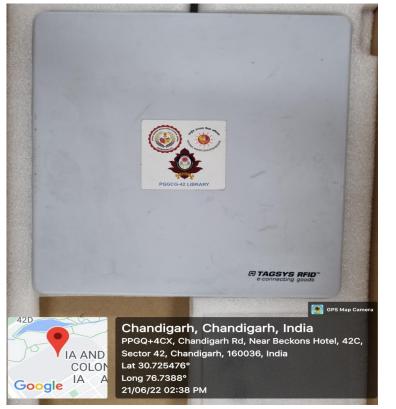

AC** Coordinator

Prof. Nisha Aggarwal Principal









## Post Graduate Government College for Girls Sector 42-C, Chandigarh

### Question: Library is automated using Integrated Library Management System (ILMS) Bills of Library for IT Facilities

| S.No. | Particulars                               | Page Numbers |
|-------|-------------------------------------------|--------------|
| 1.    | Library Personal Computers to Access OPAC | 3            |
| 2.    | RFID Security Gates                       | 3            |
| 3.    | RFID Staff Station                        | 4            |
| 4.    | RFID- Handheld Device                     | 4            |

#### Library Personal Computers to Access OPAC



#### **RFID GATES**



#### **RFID-Handheld Device**



#### **RFID Staff Station**





Sector 42. Charles