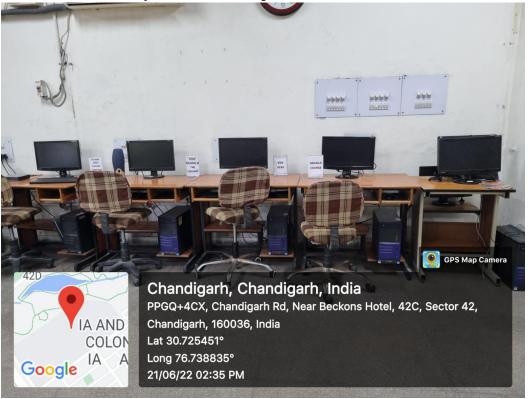

ISHE Code : C-29391

Internal Quality Assurance Cell (IQAC)



Prof. Lakhvir Singh **IQAC** Coordinator

Prof. Nisha Aggarwal Principal









## Post Graduate Government College for Girls Sector 42-C, Chandigarh

### Question: Library is automated using Integrated Library Management System (ILMS) Bills of Library for IT Facilities

| S.No. | Particulars                               | Page Numbers |
|-------|-------------------------------------------|--------------|
| 1.    | Library Personal Computers to Access OPAC | 3            |
| 2.    | RFID Security Gates                       | 3            |
| 3.    | RFID Staff Station                        | 4            |
| 4.    | RFID- Handheld Device                     | 4            |

#### Library Personal Computers to Access OPAC



#### **RFID GATES**



#### **RFID-Handheld Device**



#### **RFID Staff Station**





Sector 42. Charles