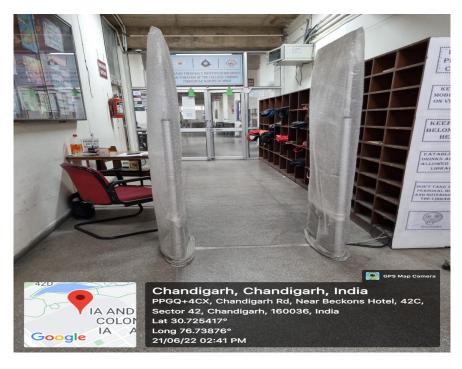

ternal Quality Assurance Cell (IQAC)



Prof. Lakhvir Singh **IQAC** Coordinator

Prof. Nisha Aggarwal Principal









## Post Graduate Government College for Girls Sector 42-C, Chandigarh

### Question: Library is automated using Integrated Library Management System (ILMS) Bills of Library for IT Facilities

| S.No. | Particulars                               | Page Numbers |
|-------|-------------------------------------------|--------------|
| 1.    | Library Personal Computers to Access OPAC | 3            |
| 2.    | RFID Security Gates                       | 3            |
| 3.    | RFID Staff Station                        | 4            |
| 4.    | RFID- Handheld Device                     | 4            |

#### Library Personal Computers to Access OPAC



#### **RFID GATES**



#### **RFID-Handheld Device**



#### **RFID Staff Station**





Sector 42. Charles