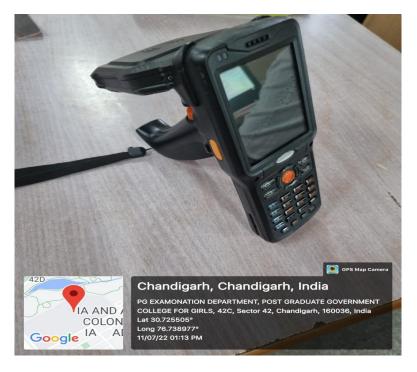

AC)



Prof. Lakhvir Singh **IQAC** Coordinator

Prof. Nisha Aggarwal Principal









## Post Graduate Government College for Girls Sector 42-C, Chandigarh

### Question: Library is automated using Integrated Library Management System (ILMS) Bills of Library for IT Facilities

| S.No. | Particulars                               | Page Numbers |
|-------|-------------------------------------------|--------------|
| 1.    | Library Personal Computers to Access OPAC | 3            |
| 2.    | RFID Security Gates                       | 3            |
| 3.    | RFID Staff Station                        | 4            |
| 4.    | RFID- Handheld Device                     | 4            |

#### Library Personal Computers to Access OPAC



#### **RFID GATES**



#### **RFID-Handheld Device**



#### **RFID Staff Station**





Sector 42. Charles