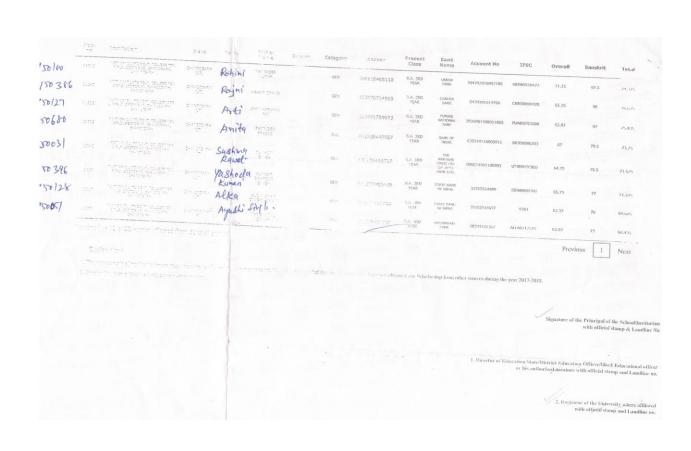

|                   | \$814000:N <sub>3</sub> 3 |           | GO        | 3375 9356299810    |
|          |       |                                                                                       |                    |                   |                          |        |          | 30930080066  | D.A. Sept.                                       | PRODUCTION OF THE PROPERTY OF |                   | S-Minimary y              | 70        | 97        | 13.5               |



From

The Principal, P.G. Govt. College for Girls, Sector 42, Chandigarh.

To

The Incharge (Scholarship), Rashtriya Sanskrit Sansthan (Deemed University), 56-57, Institutional Area, Janakpuri New Delhi-110058.

Memo No. PGGCG-42/2019 3552
Dated Chandigarh the NOV - 2019

Subject:- Provisionally sanctioned Merit Scholarships at all India level for student/students studying in Sanskrit/Pali/Prakrit from 9<sup>th</sup> to Ph.D. in Traditional/Modern Stream for the year 2018-19.

This is with reference to your office letter No. Rsks/SS/2018-19/2019/602 dated 27.09.2019 on the subject cited above.

Please find enclosed herewith examined/verified documents of the students provisionally selected on merit basis for Award of Sanskit Merit Scholarship 2018-19.

P.G. Govt. College for Girls, Secto