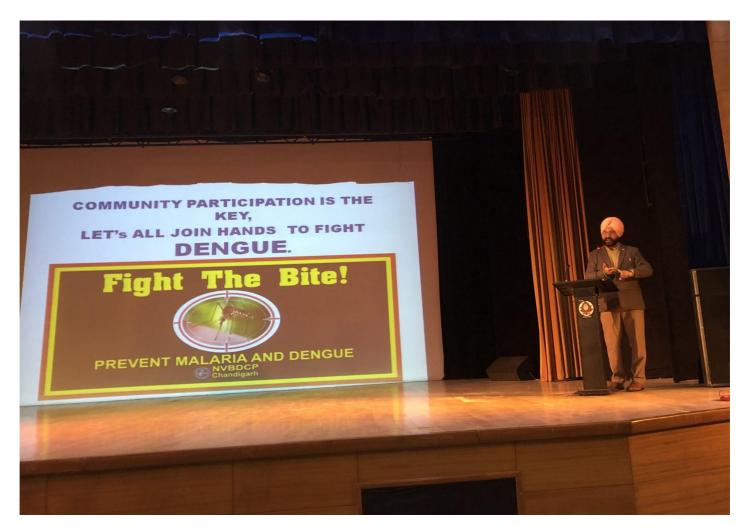

participated. Muskan Lamba and Priya Darshini (MCMDAV College for Women, Sector 36) stood first, Nilesh and Arpit (PGGC 46) were second, and Vidushi Chauhan, Samavi Sehwal (MCMDAV College for Women, Sector 36) came third.

In model-making competition best out of waste was made by participants. As many as 16 teams participated in the event where Gautam of PGGC-46 stood first, Paramveer Singh of PGGC-11 was second and Ritu of PGGCG-11 received third prize.

# Health awareness programme at PGGCG-42

CHANDIGARH: The health awareness society of Post Graduate Government College for Girls in collaboration with health department, Chandigarh administration, organised an interface programme to create awareness and sensitise students on seasonal influenza virus and vector borne diseases on Friday.



Fight the Bite 24 Jan 2020

### एनसीसी कैडेटों ने पटाखे विरोधी रैली निकाली



चंडीगढ़ के पीजीजीसीजी-42 की आर्मी विंग के एनसीसी कैडेट्स बुधवार को 'पटाखा विरोधी' रैली निकालते हुए।

चंडीगढ़/पंचकूला (नस) : पटाखे जलाने से होने वाले प्रदूषण के बढ़ते स्तर को लेकर जागरूकता फैलाने के उद्देश्य से पीजीजीसीजी-42 की आर्मी विंग के एनसीसी कैडेट्स के द्वारा अमृत कौर के नेतृत्व में एक 'पटाखा विरोधी' रैली निकाली गई, जिसमें कुल 55 कैडेट्स ने भाग लिया। इस संदेश के लिए कैडेट्स ने तख्तियों और बैनरों का प्रयोग करते हुए नारों 'पटाखे को न चलायें', 'प्रदूषणरहित दिवाली लाये खुशहाली' और 'आओ प्रदूषण रहित दिवाली मनाएं' के जरिये लोगों को जागरूक किया। रैली का आंगाज महाविद्यालय की प्राचार्य प्रो. बीनू डोगरा ने किया।



दैनिक ट्रिब्यून Thu, 24 October 2019 https://epaper.dainiktrik



Rally on "Cracker Free Diwali" by NC