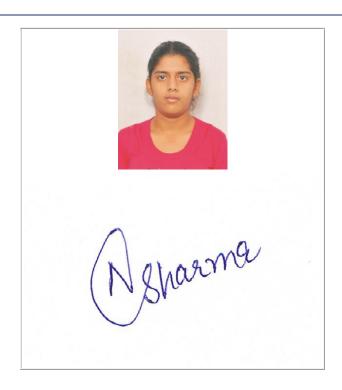

## Provisional Admit Card for Post Graduate Examinations (Semester) - June, 2021

Examination **PG Diploma in Guidance &** 

Counselling

Semester 2

Session June, 2021

Application No. 2142015849

Roll No. 40320

Candidate Name Muskan Sharma

Father's Name Baldev Bushehri

Mother's Name Shashi Bushehri

Regd. No. 17515000139

Subject P4 P5 P6

Centre of Exam

#### Name of Building

- Student must carry one photo identity proof(eg. Voter Card, Driving License,PAN Card, Aadhar Card, College ID Card etc) along with this admit card in the examination centre.
- If photo & signature either not present or not clear on the admit card then carry one attested photograph with you.