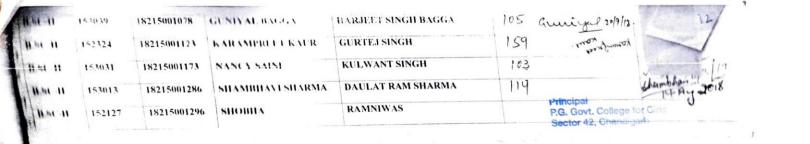

## DISASTER MANAGEMENT

|   | Class | College<br>RN | Pupin No    | Name           | Father's Name  | Total Marks | Signature                      |
|---|-------|---------------|-------------|----------------|----------------|-------------|--------------------------------|
| 6 | BA-I  | 160080        |             | PRIYA          | UMESH CHANDER  | IUY .       | 1 mary .                       |
|   | BA-11 | 150112        | 18215000172 | GURWIDER KAUR  | SUKHPAL SINGH  | 112         | (nurwinder Kan 18              |
|   | BA-II | 150074        | 18215000311 | MADHU          | BALWAN SINGH   | 119         | Sper to Mai                    |
|   | BA-II | 150303        | 18215000549 | RENU DEVI      | MANI RAM       | 131         | yang 1/19 30/5                 |
| 1 | BA-II | 150788        | 18215000571 | RUBI PARVEEN   | SAHID HUSSAIN  | 134         | · 81/9/9 mon 4/1               |
|   | BA-II | 150424        | 18215000613 | SARABJEET KAUR | AJAIB SINGH    | 121         | Sarabject Kaur.<br>30-4-2018 = |
|   | BA-II | 150097        | 18215000636 | SHALLU         | SURINDER PAL   | 106         | -8102-11-2018-                 |
| - | BA-II | 150116        | 18215000640 | SHARMILA       | MAHENDER SINGH |             |                                |
|   | BA-II |               | 18215000656 | SHIVANI RAI    | ASHOK KUMAR    | 135         | - 4. Vani Rai<br>30- 4-018     |

Nishe 4551 Principal P.G. Govt. College for Girls Sector 42, Chandigarh

4