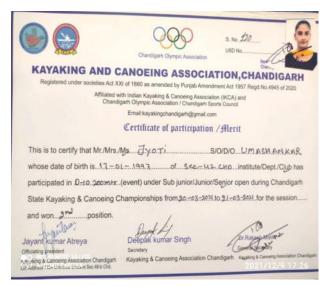

## 7.Priyanka Shrivastava won <u>Gold Medal</u> in 11<sup>th</sup> District Wushu Championship (M.P.)

8.1 Shivani won <u>Silver Medal</u> in Senior Chandigarh State Kayaking & Canoeing Championship

8.3 Jyoti won <u>Silver Medal</u> in Senior Chandigarh State Kayaking & Canoeing Championship