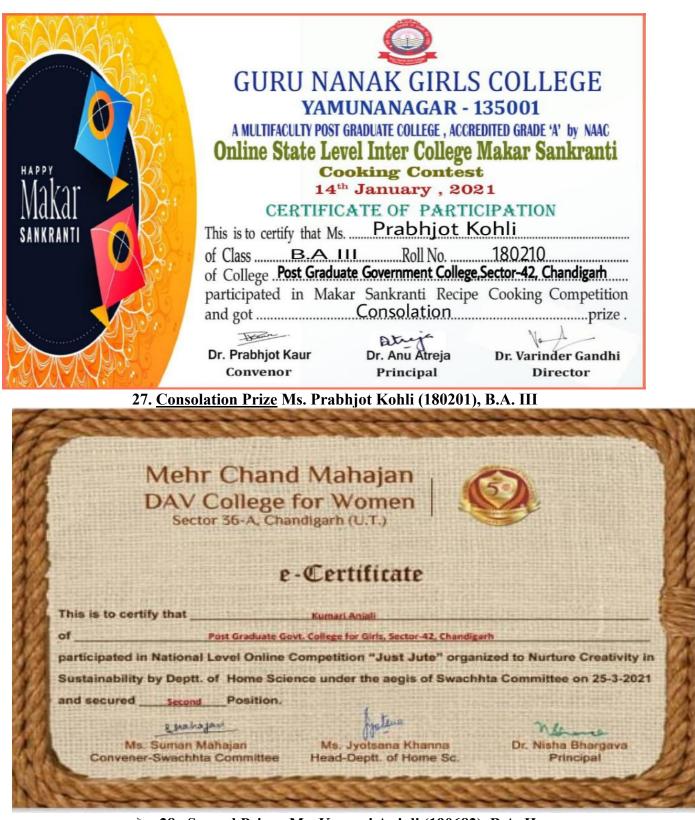

26. First Prize: Ms. Divya (180206), B.A. III

28. Second Prize: Ms. Kumari Anjali (190682), B.A. II

> National Level Competition to Nurture Creativity in Sustainability 'JUST JUTE'.

**NOTE**: 2020-21: During the session 2020-21, there was **no physical competition** in **the cultural category** due to COVID-19.