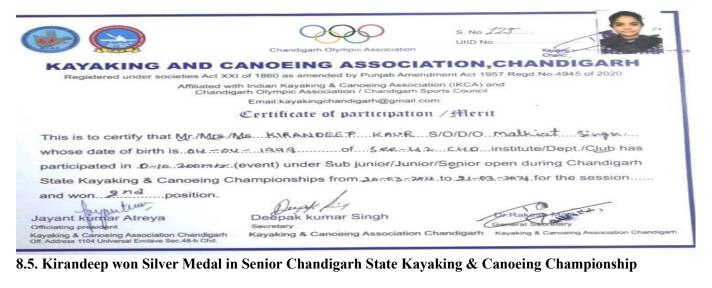

5. Kirandeep won <u>Silver Medal</u> in Chandigarh Senior State Athletic Championship

4.5 Rekha won <u>Silver Medal</u> in National American Football Championship

| A CROW                                                              | HOM HERE'S                 | 11010              |                                      | -                         |
|---------------------------------------------------------------------|----------------------------|--------------------|--------------------------------------|---------------------------|
| National                                                            |                            |                    | a Football) Sen<br>Iship 2020-21     | ior Boy's & Girl's        |
|                                                                     |                            |                    | ized by:                             |                           |
| Ut                                                                  | tar Prad                   | lesh Gr            | idiron Asse                          | ociation                  |
| Under the /                                                         | uspices of Be              | DARD OF CO         | INTROL FOR GRIT                      | DIRON IN INDIA (BCGI)     |
|                                                                     |                            | egol.              | THE REAL                             |                           |
| S.No                                                                | in                         | 1                  | #                                    | Date:- 04/03/2021         |
|                                                                     | -/ 29                      |                    | E.                                   |                           |
|                                                                     | CERT                       | IFICA              | TE OF ME                             | RIT                       |
|                                                                     | 0                          |                    |                                      | 21+                       |
| Board                                                               | Of Control F               | or Gridin          | on In India is pl                    | eased to honour           |
| Mr. Mr. Vish                                                        |                            |                    |                                      | POR 16 DCC . 1999         |
|                                                                     | 0                          |                    |                                      |                           |
| or Chandin                                                          | the an                     | participatio       | in the National G                    | ridiron (American Footbal |
|                                                                     | Girl's Champi              | onship 2020        | -24 beld at District                 | Sports Stadium, Soron,    |
| Senior Boy's &                                                      |                            |                    |                                      |                           |
|                                                                     |                            | sand any other and |                                      |                           |
| Senior Boy's 8<br>Kasganj, Uttar                                    |                            | 2" to 4" Ma        | m 2021 and secure                    | a                         |
| Kasganj, Uttar<br>position.                                         |                            | 2" to 4" Ma        | n 2021 and secure                    | а <u></u>                 |
| Kasganj, Uttar                                                      |                            | 2" to 4" Ma        | C 2021 and secure                    |                           |
| Kasganj, Uttar<br>position.<br><u>KaWalk</u>                        | Pradesh From               | 2" to 4" M.        | nde                                  | 4                         |
| Kasganj, Uttar<br>position.<br><u>F. Walk</u><br>Dr. Kiran Naik     | Pradesh From<br>Mohit Sing | triatawat          | Himanshu Swami                       | Dr. Praveen Singh Jac     |
| Kasganj, Uttar<br>position.<br><u>KaWalk</u>                        | Pradesh From               | tricatawat         | nde                                  | 4                         |
| Kasganj, Uttar<br>position.<br>KMalk<br>Dr. Kiran Naik<br>President | Pradesh From<br>Mohit Sing | tricatawat         | Himanshu Swami<br>Teranisal Director | Dr. Praveen Singh Jac     |