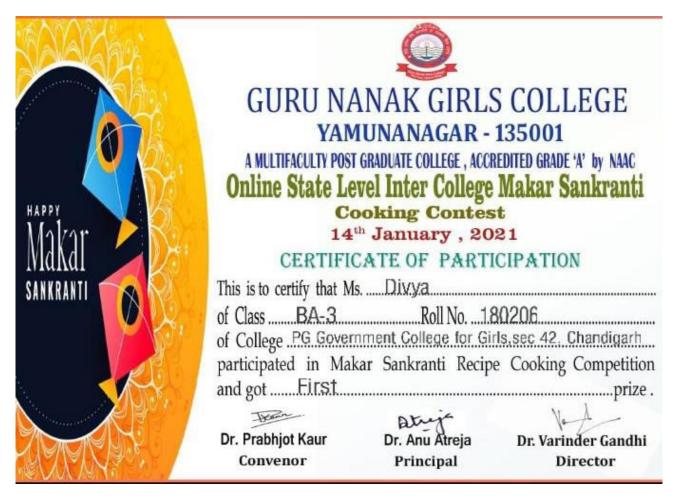

26. First Prize: Ms. Divya (180206), B.A. III

28. Second Prize: Ms. Kumari Anjali (190682), B.A. II

> National Level Competition to Nurture Creativity in Sustainability 'JUST JUTE'.

**NOTE**: 2020-21: During the session 2020-21, there was **no physical competition** in **the cultural category** due to COVID-19.