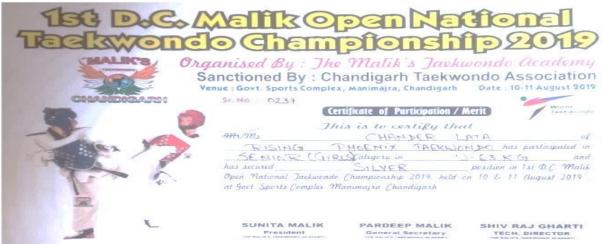

26. First Prize: Ms. Divya (180206), B.A. III

28. Second Prize: Ms. Kumari Anjali (190682), B.A. II

> National Level Competition to Nurture Creativity in Sustainability 'JUST JUTE'.

**NOTE**: 2020-21: During the session 2020-21, there was **no physical competition** in **the cultural category** due to COVID-19.