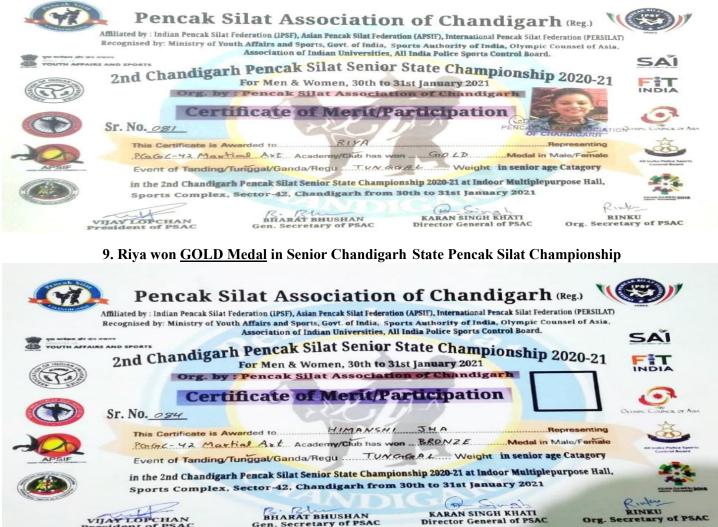

8.4 Maya won <u>Silver Medal</u> in Senior Chandigarh State Kayaking & Canoeing Championship

10. Himanshi Jha won Bronze Medal in Senior Chandigarh State Pencak Silat Championship

VIJAY LOPCHAN President of PSAC

OF PSAC

11. Preeti won <u>Bronze Medal</u> in Senior Chandigarh State Pencak Silat Championship Sr. No. 12-25\* marked certificates are awaited from the corresponding organizers till date. <u>Alternative Proofs for Sr. No. 12-25: Please refer to Appendix-I (session 2020-21)</u>