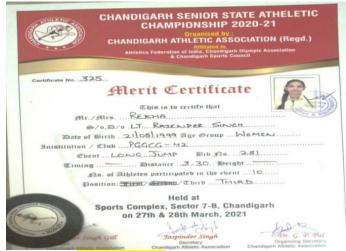

5. Kirandeep won <u>Silver Medal</u> in Chandigarh Senior State Athletic Championship

4.5 Rekha won <u>Silver Medal</u> in National American Football Championship

| A CROW                                                              | HOM HERE'S                 | 11010              |                                      | -                         |
|---------------------------------------------------------------------|----------------------------|--------------------|--------------------------------------|---------------------------|
| National                                                            |                            |                    | a Football) Sen<br>Iship 2020-21     | ior Boy's & Girl's        |
|                                                                     |                            |                    | ized by:                             |                           |
| Ut                                                                  | tar Prad                   | lesh Gr            | idiron Asse                          | ociation                  |
| Under the /                                                         | uspices of Be              | DARD OF CO         | INTROL FOR GRIT                      | DIRON IN INDIA (BCGI)     |
|                                                                     |                            | egol.              | THE REAL                             |                           |
| S.No                                                                | in                         | 1                  | #                                    | Date:- 04/03/2021         |
|                                                                     | -/ 29                      |                    | E.                                   |                           |
|                                                                     | CERT                       | IFICA              | TE OF ME                             | RIT                       |
|                                                                     | 0                          |                    |                                      | 21+                       |
| Board                                                               | Of Control F               | or Gridin          | on In India is pl                    | eased to honour           |
| Mr. Mr. Vish                                                        |                            |                    |                                      | POR 16 DCC . 1999         |
|                                                                     | 0                          |                    |                                      |                           |
| or Chandin                                                          | the an                     | participatio       | in the National G                    | ridiron (American Footbal |
|                                                                     | Girl's Champi              | onship 2020        | -24 beld at District                 | Sports Stadium, Soron,    |
| Senior Boy's &                                                      |                            |                    |                                      |                           |
|                                                                     |                            | sand any other and |                                      |                           |
| Senior Boy's 8<br>Kasganj, Uttar                                    |                            | 2" to 4" Ma        | m 2021 and secure                    | a                         |
| Kasganj, Uttar<br>position.                                         |                            | 2" to 4" Ma        | n 2021 and secure                    | а <u></u>                 |
| Kasganj, Uttar                                                      |                            | 2" to 4" Ma        | C 2021 and secure                    |                           |
| Kasganj, Uttar<br>position.<br><u>KaWalk</u>                        | Pradesh From               | 2" to 4" M.        | nde                                  | 4                         |
| Kasganj, Uttar<br>position.<br><u>F. Walk</u><br>Dr. Kiran Naik     | Pradesh From<br>Mohit Sing | triatawat          | Himanshu Swami                       | Dr. Praveen Singh Jac     |
| Kasganj, Uttar<br>position.<br><u>KaWalk</u>                        | Pradesh From               | tricatawat         | nde                                  | 4                         |
| Kasganj, Uttar<br>position.<br>KMalk<br>Dr. Kiran Naik<br>President | Pradesh From<br>Mohit Sing | tricatawat         | Himanshu Swami<br>Teranisal Director | Dr. Praveen Singh Jac     |