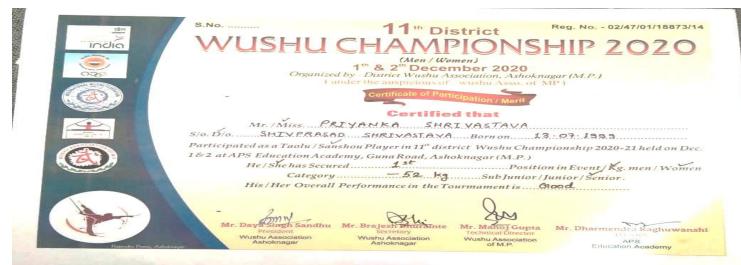

## 7.Priyanka Shrivastava won <u>Gold Medal</u> in 11<sup>th</sup> District Wushu Championship (M.P.)

8.1 Shivani won <u>Silver Medal</u> in Senior Chandigarh State Kayaking & Canoeing Championship

8.3 Jyoti won <u>Silver Medal</u> in Senior Chandigarh State Kayaking & Canoeing Championship