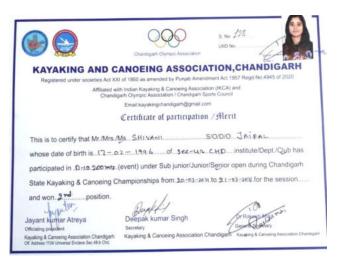

## 7.Priyanka Shrivastava won <u>Gold Medal</u> in 11<sup>th</sup> District Wushu Championship (M.P.)

8.1 Shivani won <u>Silver Medal</u> in Senior Chandigarh State Kayaking & Canoeing Championship

8.3 Jyoti won <u>Silver Medal</u> in Senior Chandigarh State Kayaking & Canoeing Championship