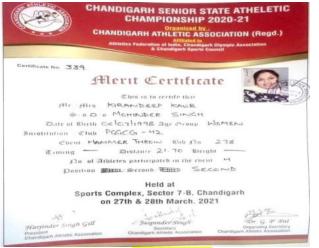

5. Kirandeep won <u>Silver Medal</u> in Chandigarh Senior State Athletic Championship

4.5 Rekha won <u>Silver Medal</u> in National American Football Championship

| A CROW                                                              | HOM HERE'S                 | 11010              |                                      | -                         |
|---------------------------------------------------------------------|----------------------------|--------------------|--------------------------------------|---------------------------|
| National                                                            |                            |                    | a Football) Sen<br>Iship 2020-21     | ior Boy's & Girl's        |
|                                                                     |                            |                    | ized by:                             |                           |
| Ut                                                                  | tar Prad                   | lesh Gr            | idiron Asse                          | ociation                  |
| Under the /                                                         | uspices of Be              | DARD OF CO         | INTROL FOR GRIT                      | DIRON IN INDIA (BCGI)     |
|                                                                     |                            | egol.              | THE REAL                             |                           |
| S.No                                                                | in                         | 1                  | #                                    | Date:- 04/03/2021         |
|                                                                     | -/ 29                      |                    | E.                                   |                           |
|                                                                     | CERT                       | IFICA              | TE OF ME                             | RIT                       |
|                                                                     | 0                          |                    |                                      | 21+                       |
| Board                                                               | Of Control F               | or Gridin          | on In India is pl                    | eased to honour           |
| Mr. Mr. Vish                                                        |                            |                    |                                      | POR 16 DCC . 1999         |
|                                                                     | 0                          |                    |                                      |                           |
| or Chandin                                                          | the an                     | participatio       | in the National G                    | ridiron (American Footbal |
|                                                                     | Girl's Champi              | onship 2020        | -24 beld at District                 | Sports Stadium, Soron,    |
| Senior Boy's &                                                      |                            |                    |                                      |                           |
|                                                                     |                            | sand any other and |                                      |                           |
| Senior Boy's 8<br>Kasganj, Uttar                                    |                            | 2" to 4" Ma        | m 2021 and secure                    | a                         |
| Kasganj, Uttar<br>position.                                         |                            | 2" to 4" Ma        | n 2021 and secure                    | а <u></u>                 |
| Kasganj, Uttar                                                      |                            | 2" to 4" Ma        | C 2021 and secure                    |                           |
| Kasganj, Uttar<br>position.<br><u>KaWalk</u>                        | Pradesh From               | 2" to 4" M.        | nde                                  | 4                         |
| Kasganj, Uttar<br>position.<br><u>F. Walk</u><br>Dr. Kiran Naik     | Pradesh From<br>Mohit Sing | triatawat          | Himanshu Swami                       | Dr. Praveen Singh Jac     |
| Kasganj, Uttar<br>position.<br><u>KaWalk</u>                        | Pradesh From               | tricatawat         | nde                                  | 4                         |
| Kasganj, Uttar<br>position.<br>KMalk<br>Dr. Kiran Naik<br>President | Pradesh From<br>Mohit Sing | tricatawat         | Himanshu Swami<br>Teranisal Director | Dr. Praveen Singh Jac     |