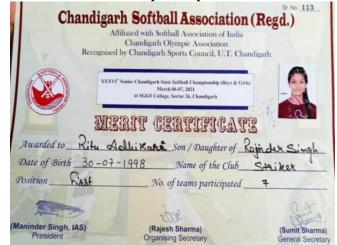

# AWARDS/PRIZE CERTIFICATES E-COPIES (SPORTS/CULTURAL 2020-21)

1. Neha won <u>Gold Medal</u> In Chandigarh State Judo Championship

3. Ritu won <u>Gold Medal</u> in Chandigarh Senior State Soft Ball Championship