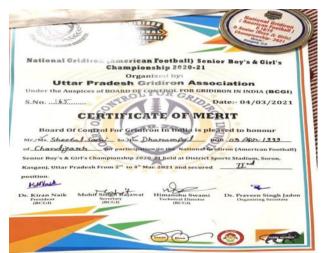

5. Kirandeep won <u>Silver Medal</u> in Chandigarh Senior State Athletic Championship

4.5 Rekha won <u>Silver Medal</u> in National American Football Championship

| A CROW                                                              | HOM HERE'S                 | 11010              |                                      | -                         |
|---------------------------------------------------------------------|----------------------------|--------------------|--------------------------------------|---------------------------|
| National                                                            |                            |                    | a Football) Sen<br>Iship 2020-21     | ior Boy's & Girl's        |
|                                                                     |                            |                    | ized by:                             |                           |
| Ut                                                                  | tar Prad                   | lesh Gr            | idiron Asse                          | ociation                  |
| Under the /                                                         | uspices of Be              | DARD OF CO         | INTROL FOR GRIT                      | DIRON IN INDIA (BCGI)     |
|                                                                     |                            | egol.              | THE REAL                             |                           |
| S.No                                                                | in                         | 1                  | #                                    | Date:- 04/03/2021         |
|                                                                     | -/ 29                      |                    | E.                                   |                           |
|                                                                     | CERT                       | IFICA              | TE OF ME                             | RIT                       |
|                                                                     | 0                          |                    |                                      | 21+                       |
| Board                                                               | Of Control F               | or Gridin          | on In India is pl                    | eased to honour           |
| Mr. Mr. Vish                                                        |                            |                    |                                      | POR 16 DCC . 1999         |
|                                                                     | 0                          |                    |                                      |                           |
| or Chandin                                                          | the an                     | participatio       | in the National G                    | ridiron (American Footbal |
|                                                                     | Girl's Champi              | onship 2020        | -24 beld at District                 | Sports Stadium, Soron,    |
| Senior Boy's &                                                      |                            |                    |                                      |                           |
|                                                                     |                            | sand any other and |                                      |                           |
| Senior Boy's 8<br>Kasganj, Uttar                                    |                            | 2" to 4" Ma        | m 2021 and secure                    | a                         |
| Kasganj, Uttar<br>position.                                         |                            | 2" to 4" Ma        | n 2021 and secure                    | а <u></u>                 |
| Kasganj, Uttar                                                      |                            | 2" to 4" Ma        | C 2021 and secure                    |                           |
| Kasganj, Uttar<br>position.<br><u>KaWalk</u>                        | Pradesh From               | 2" to 4" M.        | nde                                  | 4                         |
| Kasganj, Uttar<br>position.<br><u>F. Walk</u><br>Dr. Kiran Naik     | Pradesh From<br>Mohit Sing | triatawat          | Himanshu Swami                       | Dr. Praveen Singh Jac     |
| Kasganj, Uttar<br>position.<br><u>KaWalk</u>                        | Pradesh From               | tricatawat         | nde                                  | 4                         |
| Kasganj, Uttar<br>position.<br>KMalk<br>Dr. Kiran Naik<br>President | Pradesh From<br>Mohit Sing | tricatawat         | Himanshu Swami<br>Teranisal Director | Dr. Praveen Singh Jac     |