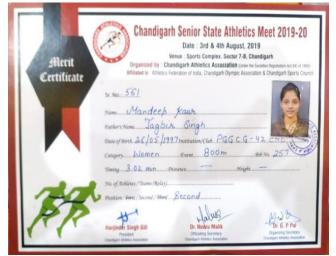

### 1. Chanderlata won Silver Medal in Open Naitonal Taekwondo Championship

|                                | (CEC)                            |                                         |
|--------------------------------|----------------------------------|-----------------------------------------|
| This is to certify that        | Niharika                         |                                         |
| S/o/D/o Shri Rajesh H          | Kumor and Smt.                   | Vijenta                                 |
| University Regd. No. 18115001  | 498_student of <u>PG Govt Co</u> | ollege for Girls, Sector-42, Chandigarh |
| secured Third po               | osition inTable-Ten              | nis                                     |
| competition held on22-241      | Nov 2019 for the ses             | sion2019-20                             |
| Total No. of Teams/Individuals | Participated                     | Ten                                     |