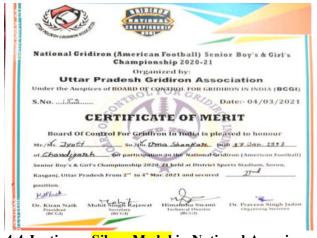

4.3 Kirandeep won <u>Silver Medal</u> in National American Football Championship

4.4 Jyoti won <u>Silver Medal</u> in National American Football Championship

4.6 Sheetal won <u>Silver Medal</u> in National American Football Championship