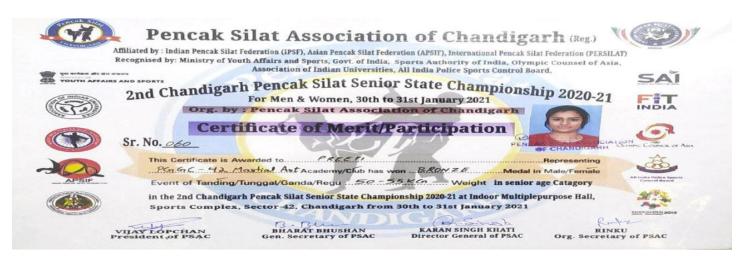

OF PSAC

11. Preeti won <u>Bronze Medal</u> in Senior Chandigarh State Pencak Silat Championship Sr. No. 12-25\* marked certificates are awaited from the corresponding organizers till date. <u>Alternative Proofs for Sr. No. 12-25: Please refer to Appendix-I (session 2020-21)</u>