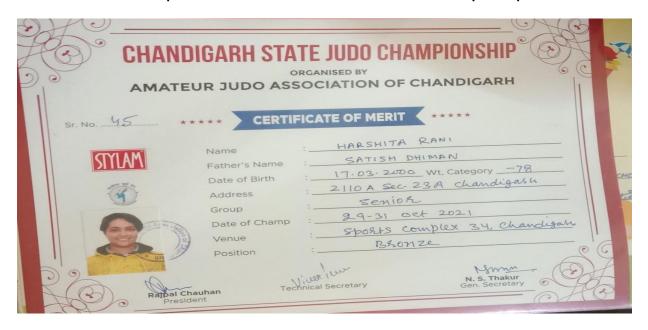

# 5.3.1 Number of awards/medals for outstanding performance in sports/cultural activities at university/state/national / international level (award for a team event should be counted as one) during the year.

#### PROOFS FOR 5.3.1

5.3.1 Number of awards/medals for outstanding performance in sports activities at university/state/national / international level (award for a team event should be counted as one) during the year.