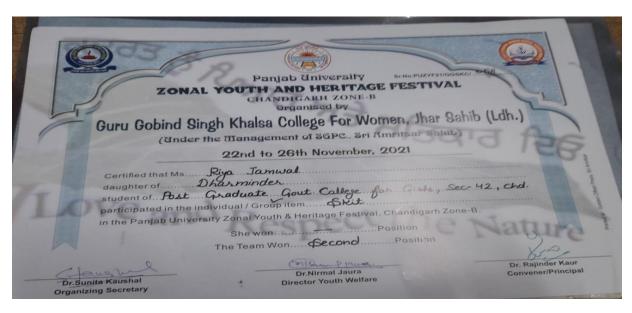

| Dr. Rajinder Kaur<br>Convener/Principal |
| Maria Company     |                                                                                                                                                                                                                                                                                                            |                                         |

Anu Parmar, II PRIZE INDIVIDUAL & II PRIZE TEAM (SKIT) PU ZONAL YOUTH AND HERITAGE FESTIVAL, NOVEMBER-2021



Mehak, II PRIZE TEAM (SKIT) PU ZONAL YOUTH AND HERITAGE FESTIVAL, NOVEMBER-2021



Riya Jamwal, II PRIZE TEAM (SKIT) PU ZONAL YOUTH AND HERITAGE FESTIVAL, NOVEMBER-2021

| Guru Gobind Sin                        | Panjab University  From Purity  From Purity | r Sahib (Ldh.)                          |
|----------------------------------------|----------------------------------------------------------------------------------------------------------------------------------------------------------------------------------------------------------------------------------------------------------------------------------------------------------------------------------------------------------------------------------------------------------------------------------------------------------------------------------------------------------------------------------------------------------