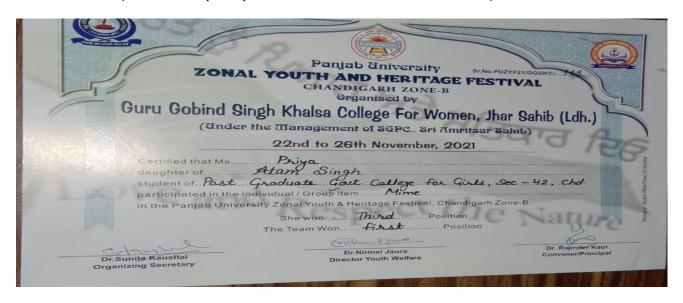

# 5.3.1 Number of awards/medals for outstanding performance in sports/cultural activities at university/state/national / international level (award for a team event should be counted as one) during the year.