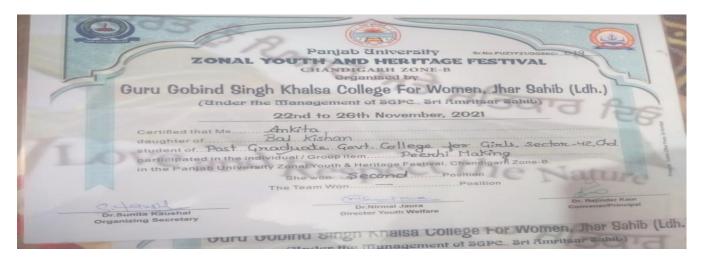

ing Jaura                                                                       | Dr. Rajindor Kaur  |
| Organizing Secretary                                                                                                                                           | Director Youth Welfare                                                                        | Convener/Principal |

Visaka, I PRIZE INDIVIDUAL (RANGOLI) PU ZONAL YOUTH AND HERITAGE FESTIVAL, NOVEMBER-2021



Mamta Kumari, II PRIZE INDIVIDUAL (POEM WRITING) PU ZONAL YOUTH AND HERITAGE FESTIVAL, NOVEMBER-2021



Sakshi Trivedi, II PRIZE INDIVIDUAL (ON THE SPOT PAINTING) PU ZONAL YOUTH AND HERITAGE FESTIVAL,
NOVEMBER-2021



Isha, II PRIZE TEAM & INDIVIDUAL (Group Song Indian) PU ZONAL YOUTH AND HERITAGE FESTIVAL, NOVEMBER-2021



Ankita, II PRIZE INDIVIDUAL (PEERHI MAKING) PU ZONAL YOUTH AND HERITAGE FESTIVAL, NOVEMBER-2021



Raveena, II PRIZE INDIVIDUAL (INSTRUMENTAL MUSIC NON-PERCUSSION) PU ZONAL YOUTH AND HERITAGE FESTIVAL, NOVEMBER-2021

| 9                     |                                                                                                |                                         |
|-----------------------|------------------------------------------------------------------------------------------------|-----------------------------------------|
| -                     |                                                                                                | 21/GGSKC/                               |
| ZONA                  | L YOUTH AND HERITAGE FESTI  CHANDIGARH ZONE-B