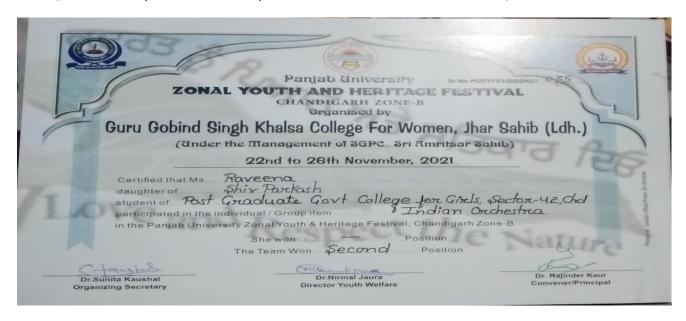

# 5.3.1 Number of awards/medals for outstanding performance in sports/cultural activities at university/state/national / international level (award for a team event should be counted as one) during the year.