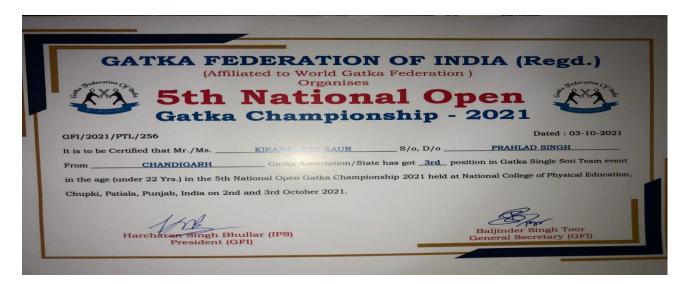

| Graduate GOVT.  Girls - H2, C  Athlete/Coach/Official in Pee-Wee/  /Silver/Bronze Medal. | handigash<br>sub-Junior/Cadet/ |
| President  Ravinder Tolwar                      | Secretary General                                                                                                                                       | Treasurer Yahini Gupta  Maria Gupta  Maria Guptania Cuandalan                            |                                |

Sneha won Silver Medal in Chandigarh State Taekwondo Championship



Maphi won Silver medal in Panjab University Inter College Discuss Throw Championship



Preeti won silver medal in Chandigarh State Athletics (400m race) championship



Ashu won Bronze medal in State Boxing Championship



Kirandeep Kaur won Bronze Medal in National Gatka Championship



Harshita Rani won Bronze medal in Chandigarh State Judo Championship

| 19th Chandigarh State Sub Junior, Junior, Senior & 6th Chandigarh State Cadet Male and Female Kyorugi Taekwondo Championship 2021-22 4th Chandigarh State Sub Junior, Cadet, Junior, Senior Male and Female Poomsae Taekwondo Championship 2021-22  Date: 13 Nov 2021 & 14 Nov 2021   Venue: Sports Complex, Sector 56, Chandigarh  Organized by: Chandigarh Taekwondo Association (Regd.)   Affiliated to: Chandigarh Olympic Association