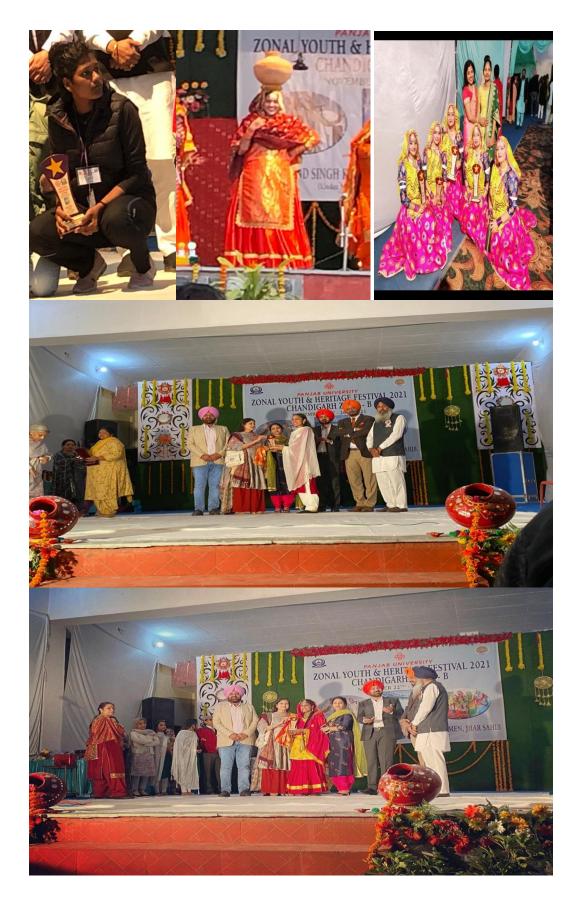

# 5.3.1 Number of awards/medals for outstanding performance in sports/cultural activities at university/state/national / international level (award for a team event should be counted as one) during the year.