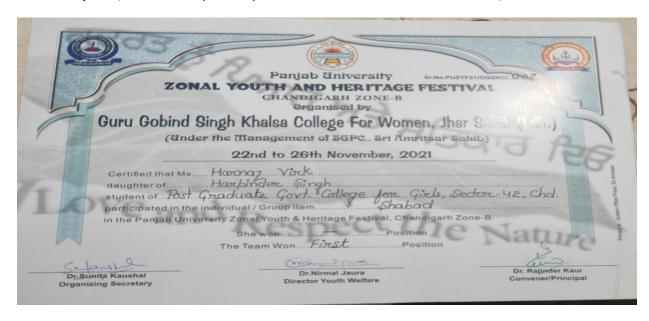

िताब अपने नाम कर लिया है। 21 साल बाद भारत की बेटी ने यह खिताब जीता है। हाल ही में चंडीगढ़ की हरनाज संधू ने 'मिस डीवा मिस यूनिवर्स इंडिया 2021' का खिताब अपने नाम किया था। इसके बाद से ही उन्होंने मिस यूनिवर्स 2021 का ताज जीतने के लिए जी-जान से मेहनत शुरू कर दी थी।



पंजाब के चंडीगढ़ की रहने वाली हरनाज संधू पेशे से एक मॉडल हैं। उन्होंने चंडीगढ़ के शिवालिक पब्लिक स्कूल से अपनी शुरुआती पढ़ाई की है। चंडीगढ़ से ही ग्रेजुएशन करने के बाद इन दिनों वह मास्टर्स की पढ़ाई पूरी कर रही हैं। महज 21 साल की हरनाज ने मॉडलिंग और कई पेजेंट में

Harnaaz Kaur Sandhu, MISS UNIVERSE 2021



Harnaaz Kaur Sandhu, MISS INDIA UNIVERSE, 2021



Purnima, I PRIZE TEAM (SHABAD) PU ZONAL YOUTH AND HERITAGE FESTIVAL, NOVEMBER-2021



Kirandeep Kaur, I PRIZE TEAM (SHABAD) PU ZONAL YOUTH AND HERITAGE FESTIVAL, NOVEMBER-2021



Harnaz Virk, I PRIZE TEAM (SHABAD) PU ZONAL YOUTH AND HERITAGE FESTIVAL, NOVEMBER-2021



Gurleen Kaur, I PRIZE TEAM (SHABAD) PU ZONAL YOUTH AND HERITAGE FESTIVAL, NOVEMBER-2021



Himanshi Rajput, I PRIZE TEAM (SHABAD) PU ZONAL YOUTH AND HERITAGE FESTIVAL, NOVEMBER-2021



Isha, II PRIZE TEAM & INDIVIDUAL (Group Song Indian) PU ZONAL YOUTH AND HERITAGE FESTIVAL, NOVEMBER-2021

| Guru Gobind Si | Panjab dniversity  L YOUTH AND HERITAGE FEST CHANDIGARH ZONE-B Organised by  ngh Khalsa College For Women, Jh the Management of SGPC Sri Amritsar & 22nd to 26th November, 2021 | nar Sahib (Ldh.) |
|----------------|---------------------------------------------------------------------------------------------------------------------------------------------------------------------------------|-----