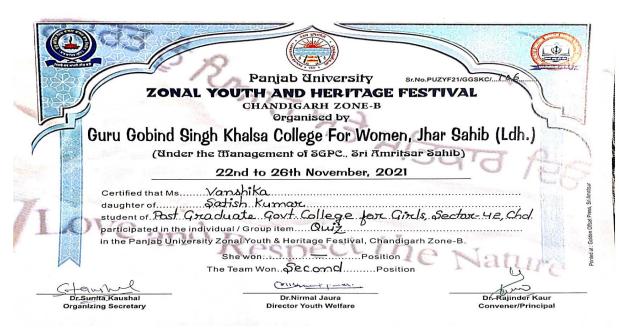

anizing Secretary                                                                                                                                                                                      | Dr.Nirmal Jaura             | Dr. Rajinder Kaur |  |  |

Nitya Sharma, III PRIZE INDIVIDUAL & I PRIZE TEAM (GROUP DANCE GENERAL) PU ZONAL YOUTH AND HERITAGE FESTIVAL, NOVEMBER-2021



Divya, I PRIZE TEAM (GROUP DANCE GENERAL) PU ZONAL YOUTH AND HERITAGE FESTIVAL, NOVEMBER-2021



Kiranjeet Kaur, III PRIZE INDIVIDUAL & I PRIZE TEAM (GIDDHA) PU ZONAL YOUTH AND HERITAGE FESTIVAL, NOVEMBER-2021



Ramanpreet Kaur, I PRIZE INDIVIDUAL & I PRIZE TEAM (GIDDHA) PU ZONAL YOUTH AND HERITAGE FESTIVAL, NOVEMBER-2021



Muskan Saha, II PRIZE TEAM (QUIZ) PU ZONAL YOUTH AND HERITAGE FESTIVAL, NOVEMBER-2021



Vanshika, II PRIZE TEAM (QUIZ) PU ZONAL YOUTH AND HERITAGE FESTIVAL, NOVEMBER-2021



Neha, II PRIZE TEAM (QUIZ) PU ZONAL YOUTH AND HERITAGE FESTIVAL, NOVEMBER-2021



Aanchal Pathania, II PRIZE TEAM (GROUP SONG INDIAN) PU ZONAL YOUTH AND HERITAGE FESTIVAL, NOVEMBER-2021



Kirandeep Kaur, II PRIZE TEAM (GROUP SONG INDIAN) PU ZONAL YOUTH AND HERITAGE FESTIVAL,
NOVEMBER-2021

|     | Panjab University  ZONAL YOUTH AND HERITAGE FESTIVAL  CHANDIGARH ZONE-B  Organised by  Guru Gobind Singh Khalsa College For Women, Jhar Sahib (Ldh.)  (Under the Management of SGPC., Sri Amritsar Sahib)                                                        |
|-----|--------------------------------------------------------------------------------------------------------------------------------------------------