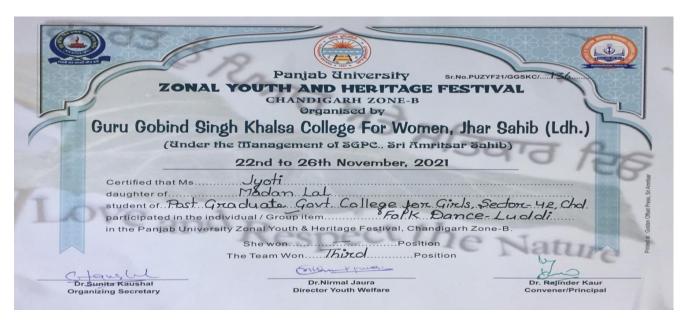

|

Shakshi, III PRIZE TEAM (FOLK DANCE-LUDDI) PU ZONAL YOUTH AND HERITAGE FESTIVAL, NOVEMBER-2021



Himanshi, III PRIZE TEAM (FOLK DANCE- LUDDI) PU ZONAL YOUTH AND HERITAGE FESTIVAL, NOVEMBER-2021



Jyoti, III PRIZE TEAM (FOLK DANCE-LUDDI) PU ZONAL YOUTH AND HERITAGE FESTIVAL, NOVEMBER-2021



Muskan Bajwa, II PRIZE INDIVIDUAL, III PRIZE TEAM (FOLK DANCE- LUDDI) PU ZONAL YOUTH AND HERITAGE FESTIVAL, NOVEMBER-2021



Bhawna, I PRIZE INDIVIDUAL (CLAY MODELING) PU ZONAL YOUTH AND HERITAGE FESTIVAL, NOVEMBER-



Gurleen Kaur, I PRIZE INDIVIDUAL (CLASSICAL VOCAL) PU ZONAL YOUTH AND HERITAGE FESTIVAL, NOVEMBER-2021

|                                           |                                                                                                              | ZYF21/GGSKC/                            |
|-------------------------------------------|--------------------------------------------------------------------------------------------------------------|------------------------