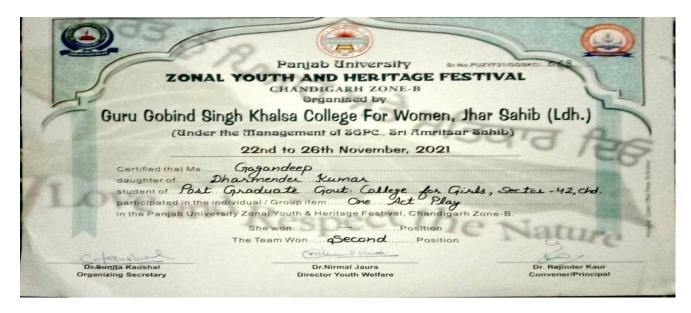

# 5.3.1 Number of awards/medals for outstanding performance in sports/cultural activities at university/state/national / international level (award for a team event should be counted as one) during the year.