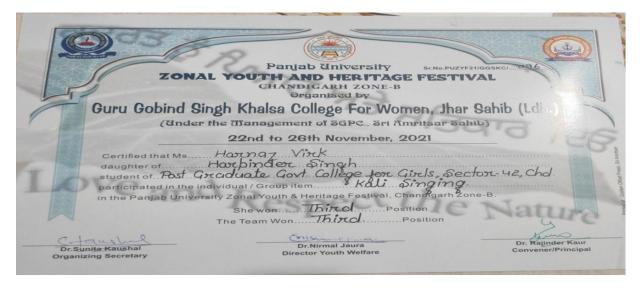

# 5.3.1 Number of awards/medals for outstanding performance in sports/cultural activities at university/state/national / international level (award for a team event should be counted as one) during the year.