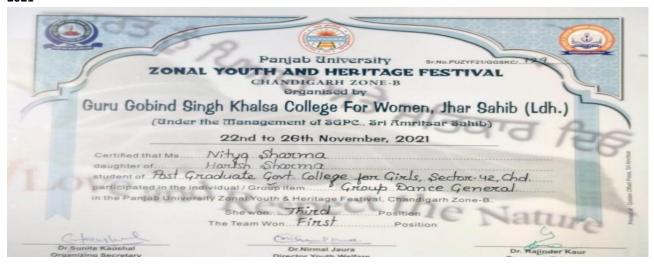

# 5.3.1 Number of awards/medals for outstanding performance in sports/cultural activities at university/state/national / international level (award for a team event should be counted as one) during the year.