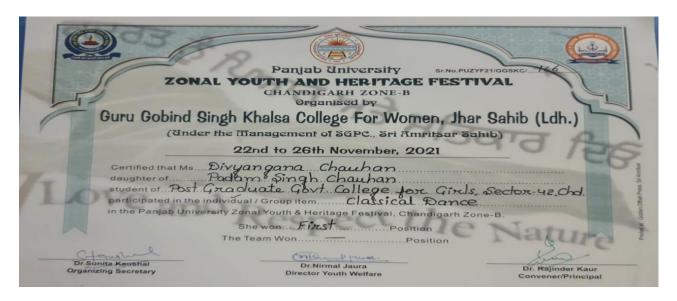

# 5.3.1 Number of awards/medals for outstanding performance in sports/cultural activities at university/state/national / international level (award for a team event should be counted as one) during the year.