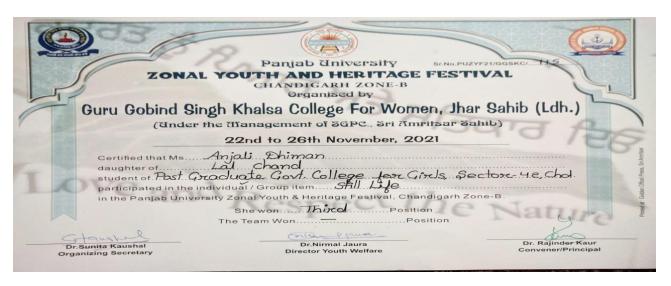

# 5.3.1 Number of awards/medals for outstanding performance in sports/cultural activities at university/state/national / international level (award for a team event should be counted as one) during the year.