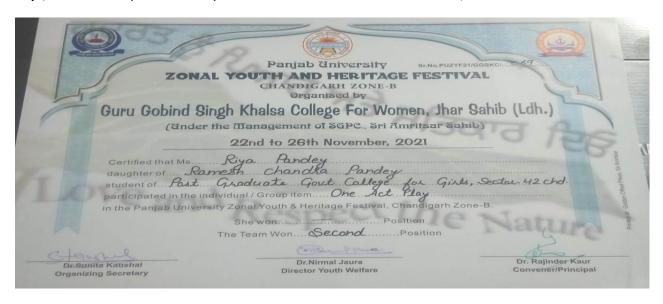

| Dr. Rajinder Käur<br>Convener/Principal |

Gauri Sharma, II PRIZE TEAM (ONE ACT PLAY) PU ZONAL YOUTH AND HERITAGE FESTIVAL, NOVEMBER-2021



Priya, II PRIZE TEAM (ONE ACT PLAY) PU ZONAL YOUTH AND HERITAGE FESTIVAL, NOVEMBER-2021



Riya Pandey, II PRIZE TEAM (ONE ACT PLAY) PU ZONAL YOUTH AND HERITAGE FESTIVAL, NOVEMBER-2021

| (6.3)                | Ton State                                                                                |                    |
|----------------------|------------------------------------------------------------------------------------------|--------------------|
|                      |                                                                                          |                    |
|                      | Panjab University St.No.PU                                                               |                    |
| ZON                  | IAL YOUTH AND HERITAGE FEST                                                              | ZYF21/GGSKC/       |
| 50