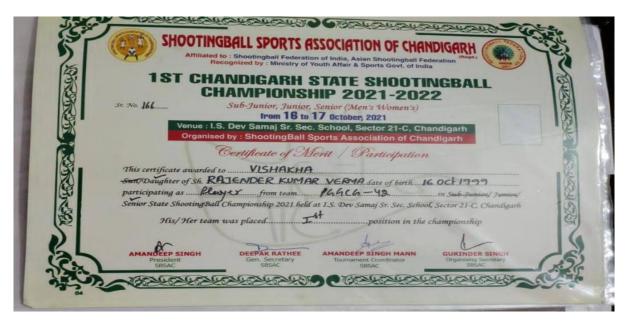

Vishakha Won Gold Medal in State Shooting Championship

|                                             | Sr.No 946                                                          |
|---------------------------------------------|--------------------------------------------------------------------|
| Panjab University Inter                     | College Sports Competition                                         |
|                                             | nord drawing                                                       |
| This is to certify that                     | Shivangi                                                           |
| S/o/D/o Shri Teluram                        | and Smt. Sunita                                                    |
| University Regd. No. 18219000505 student of | PG Govt College for Girls, Sector-42, Chandigarh                   |
| secured Third position in                   | Sepaktakraw (Regu Team)                                            |
| competition held on 28-29 Dec 2021          |                                                                    |
| Total No. of Teams/Individuals Participated |                                                                    |
|                                             | Borns Committee,  Director finy Editor Borns Committee, Chandigarh |