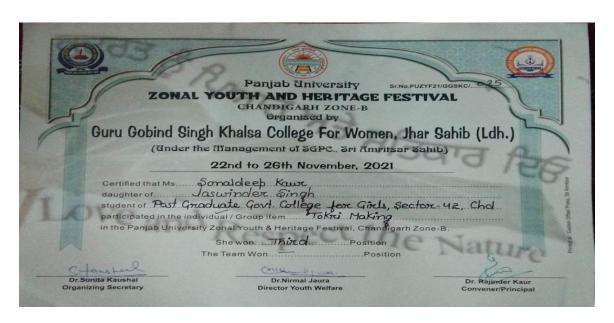

# 5.3.1 Number of awards/medals for outstanding performance in sports/cultural activities at university/state/national / international level (award for a team event should be counted as one) during the year.