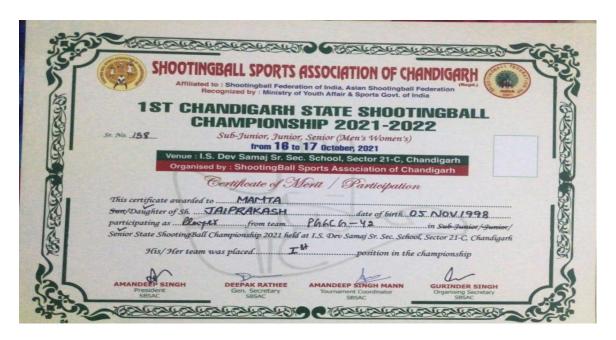

**Rekha Won Gold Medal in State Shooting Championship** 

Kamaljeet Won Gold Medal in State Shooting Championship

Sonia Won Gold Medal in State Shooting Championship

Mamta Won Gold Medal in State Shooting Championship