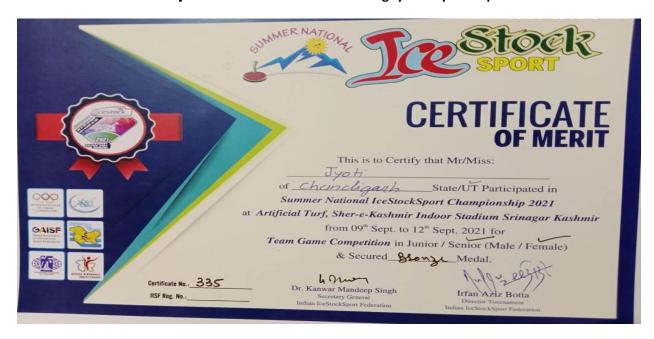

# 5.3.1 Number of awards/medals for outstanding performance in sports/cultural activities at university/state/national / international level (award for a team event should be counted as one) during the year.

#### PROOFS FOR 5.3.1

5.3.1 Number of awards/medals for outstanding performance in sports activities at university/state/national / international level (award for a team event should be counted as one) during the year.