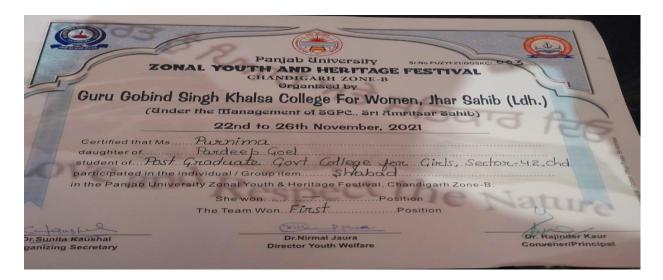

sity/state/national / international level (award for a team event should be counted as one) during the year.

#### **CULTURAL**

भारत की हरनाज कौर सिद्धू ने मिस यूनिवर्स 2021 का खिताब अपने नाम कर लिया है। 21 साल बाद भारत की बेटी ने यह खिताब जीता है। हाल ही में चंडीगढ़ की हरनाज संधू ने 'मिस डीवा मिस यूनिवर्स इंडिया 2021' का खिताब अपने नाम किया था। इसके बाद से ही उन्होंने मिस यूनिवर्स 2021 का ताज जीतने के लिए जी-जान से मेहनत शुरू कर दी थी।



पंजाब के चंडीगढ़ की रहने वाली हरनाज संधू पेशे से एक मॉडल हैं। उन्होंने चंडीगढ़ के शिवालिक पब्लिक स्कूल से अपनी शुरुआती पढ़ाई की है। चंडीगढ़ से ही ग्रेजुएशन करने के बाद इन दिनों वह मास्टर्स की पढ़ाई पूरी कर रही हैं। महज 21 साल की हरनाज ने मॉडलिंग और कई पेजेंट में

Harnaaz Kaur Sandhu, MISS UNIVERSE 2021



Harnaaz Kaur Sandhu, MISS INDIA UNIVERSE, 2021



Purnima, I PRIZE TEAM (SHABAD) PU ZONAL YOUTH AND HERITAGE FESTIVAL, NOVEMBER-2021



Kirandeep Kaur, I PRIZE TEAM (SHABAD) PU ZONAL YOUTH AND HERITAGE FESTIVAL, NOVEMBER-2021



Harnaz Virk, I PRIZE TEAM (SHABAD) PU ZONAL YOUTH AND HERITAGE FESTIVAL, NOVEMBER-2021



Gurleen Kaur, I PRIZE TEAM (SHABAD) PU ZONAL YOUTH AND HERITAGE FESTIVAL, NOVEMBER-2021



Himanshi Rajput, I PRIZE TEAM (SHABAD) PU ZONAL YOUTH AND HERITAGE FESTIVAL, NOVEMBER-2021



Isha, II PRIZE TEAM & INDIVIDUAL (Group Song Indian) PU ZONAL YOUTH AND HERITAGE FESTIVAL, NOVEMBER-2021

| Guru Gobind Si | Panjab dniversity  L YOUTH AND HERITAGE FEST CHANDIGARH ZONE-B Organised by  ngh Khalsa College For Women, Jh the Management of SGPC Sri Amritsar & 22nd to 26th November, 2021 | nar Sahib (Ldh.) |
|----------------|----