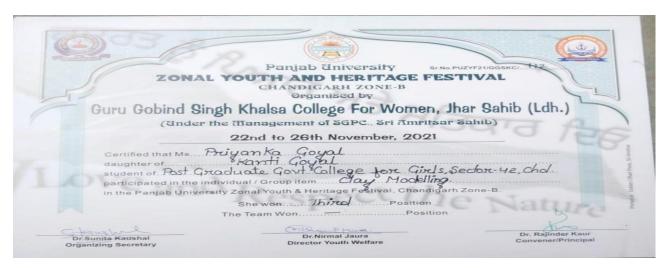

ngh  aduate Govt College for Girls, a  widual/Group Item Vaar Singing   | Sector-42, chd.                         |
| participated in the ind<br>in the Panjab Universi         | ty Zonal Youth & Heritage Festival, Chandigarh She won                                                                        | Zone-B.                                 |
| Dr.Sunita Kaushal<br>Organizing Secretary                 | Dr.Nirmal Jaura Director Youth Welfare                                                                                        | Dr. Rajinder Kaur<br>Convener/Principal |

Gagandeep Kaur,III PRIZE INDIVIDUAL & III PRIZE TEAM (VAAR SINGING) PU ZONAL YOUTH AND HERITAGE FESTIVAL, NOVEMBER-2021



Harnaz Virk, III PRIZE TEAM (VAAR SINGING) PU ZONAL YOUTH AND HERITAGE FESTIVAL, NOVEMBER-2021



Priyanka Goyal, III PRIZE INDIVIDUAL (CLAY MODELLING) PU ZONAL YOUTH AND HERITAGE FESTIVAL, NOVEMBER-2021

| COLUMN TO THE PARTY OF THE PART |                                                             |