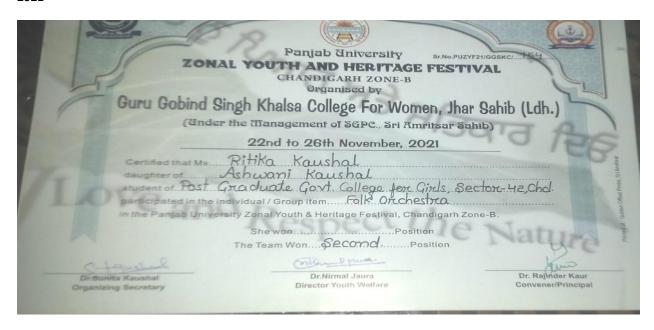

dig<br>She won Position<br>The Team Won Second Positio | garh Zone-B.                            |
| Dr.Sunita Kaushal    | Dr.Nirmal Jaura  Director Youth Welfare                                                                                                                                                  | Dr. Rajinder Kaur<br>Convener/Principal |
| Organizing Secretary | Director routh Wenare                                                                                                                                                                    | Sonvener/Frincipal                      |

Sakshi, II PRIZE TEAM (FOLK ORCHESTRA) PU ZONAL YOUTH AND HERITAGE FESTIVAL, NOVEMBER-2021



Ashneet Kaur, II PRIZE TEAM (FOLK ORCHESTRA) PU ZONAL YOUTH AND HERITAGE FESTIVAL, NOVEMBER-2021



Ritika Kaushal, II PRIZE TEAM (FOLK ORCHESTRA) PU ZONAL YOUTH AND HERITAGE FESTIVAL, NOVEMBER-2021

|     | ZONAL YOUTH A           | AND HERITAGE FEST<br>DIGARH ZONE-B<br>Organised by |