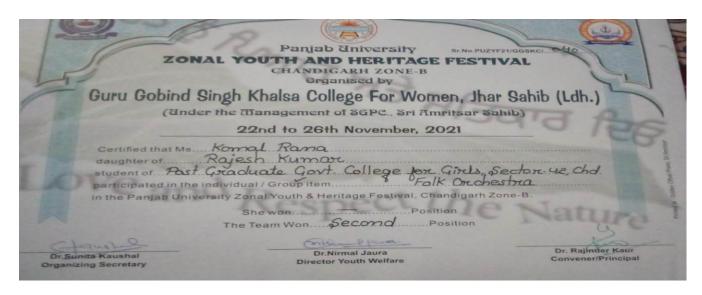

| Zone-B.                                 |
|                                              | She wonPosition The Team WonSecondPosition                                                                | Natura                                  |
| _ S. fausharl                                | Continue pause.                                                                                           | 9                                       |
| Dr.Sunita Kaushal<br>Organizing Secretary    | Dr.Nirmal Jaura<br>Director Youth Welfare                                                                 | Dr. Rajinder Kaur<br>Convener/Principal |

Amanpreet Kaur, II PRIZE TEAM (FOLK ORCHESTRA) PU ZONAL YOUTH AND HERITAGE FESTIVAL, NOVEMBER-2021



Komal Rana, II PRIZE TEAM (FOLK ORCHESTRA) PU ZONAL YOUTH AND HERITAGE FESTIVAL, NOVEMBER-2021



Shakshi, II PRIZE TEAM (FOLK ORCHESTRA) PU ZONAL YOUTH AND HERITAGE FESTIVAL, NOVEMBER-2021

|                                                    | CHANDIGARH ZONE-B<br>Organised by                                                     |                                         |
|----------------------------------------------------|---------------------------------------------------------------------------------------|-----------------------------------------|
| Guru Gobind S                                      | ingh Khalsa College For Women, .                                                      | Jhar Sahib (Ldh.)                       |
| (Under