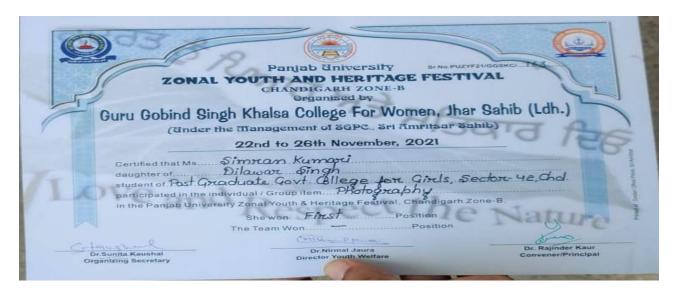

# 5.3.1 Number of awards/medals for outstanding performance in sports/cultural activities at university/state/national / international level (award for a team event should be counted as one) during the year.