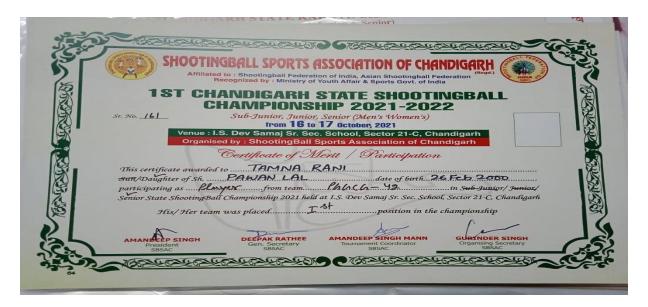

Maphi Won Gold Medal in State Shooting Championship

Manisha Won Gold Medal in State Shooting Championship

**Tamna Won Gold Medal in State Shooting Championship** 

**Harpreet Won Gold Medal in State Shooting Championship** 