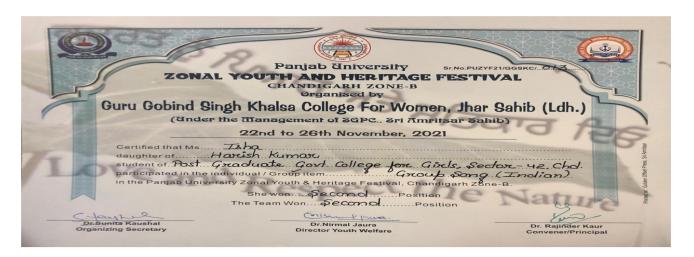

| Position  Priving Jaura                                                                       | Dr. Rajindor Kaur  |
| Organizing Secretary                                                                                                                                           | Director Youth Welfare                                                                        | Convener/Principal |

Visaka, I PRIZE INDIVIDUAL (RANGOLI) PU ZONAL YOUTH AND HERITAGE FESTIVAL, NOVEMBER-2021



Mamta Kumari, II PRIZE INDIVIDUAL (POEM WRITING) PU ZONAL YOUTH AND HERITAGE FESTIVAL, NOVEMBER-2021



Sakshi Trivedi, II PRIZE INDIVIDUAL (ON THE SPOT PAINTING) PU ZONAL YOUTH AND HERITAGE FESTIVAL,
NOVEMBER-2021



Isha, II PRIZE TEAM & INDIVIDUAL (Group Song Indian) PU ZONAL YOUTH AND HERITAGE FESTIVAL, NOVEMBER-2021



Ankita, II PRIZE INDIVIDUAL (PEERHI MAKING) PU ZONAL YOUTH AND HERITAGE FESTIVAL, NOVEMBER-2021



Raveena, II PRIZE INDIVIDUAL (INSTRUMENTAL MUSIC NON-PERCUSSION) PU ZONAL YOUTH AND HERITAGE FESTIVAL, NOVEMBER-2021

| 9                     |                                                                                                |                                         |
|-----------------------|------------------------------------------------------------------------------------------------|-----------------------------------------|
| -                     |                                                                                                | 21/GGSKC/