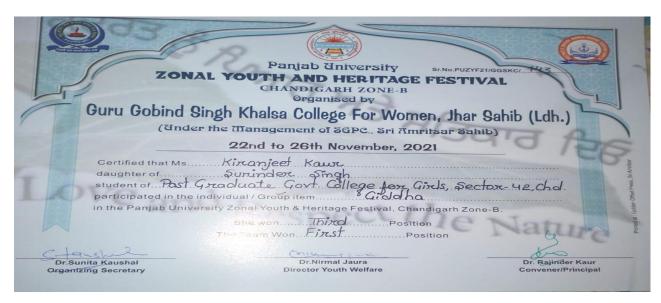

# 5.3.1 Number of awards/medals for outstanding performance in sports/cultural activities at university/state/national / international level (award for a team event should be counted as one) during the year.