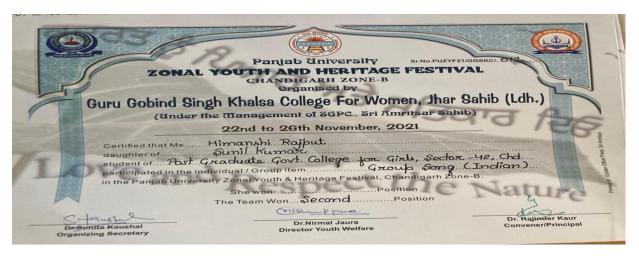

versity Zona reith & Heritage Festival, Chandigarh Zone-B. |
|     | She won                                                                                                                                                                                                                                                          |
| CA  | guyle Orighm Pjanoa. Dr. Rajinder Kaur                                                                                                                                                                                                                           |

Radhika Karyal, II PRIZE TEAM (GROUP SONG- INDIAN) PU ZONAL YOUTH AND HERITAGE FESTIVAL, NOVEMBER-2021



Purnima, II PRIZE TEAM (GROUP SONG - INDIAN) PU ZONAL YOUTH AND HERITAGE FESTIVAL, NOVEMBER-2021



Himanshi Rajput, II PRIZE TEAM (GROUP SONG- INDIAN) PU ZONAL YOUTH AND HERITAGE FESTIVAL, NOVEMBER-2021

| Guru Gobind                                      | Panjab University  Panjab University  SIND PRIZEPTIVE  CHANDIGARH ZONE-B  Organised by  Singh Khalsa College For Women, Jhar (  The Management of SGPC., Sri Amritsar Sahi  22nd to 26th November, 2021                                                   | Sahib (Ldh.)                            |
|--------------------------------------------------|-----------------------------------------------------------------------------------------------------------------------------------------------------------------------------------------------------------------------------------------------------------|-----------------------------------------|