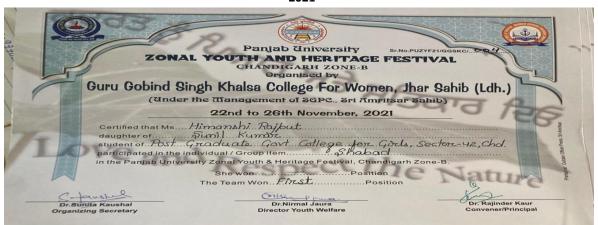

ही उन्होंने मिस यूनिवर्स 2021 का ताज जीतने के लिए जी-जान से मेहनत शुरू कर दी थी।



पंजाब के चंडीगढ़ की रहने वाली हरनाज संधू पेशे से एक मॉडल हैं। उन्होंने चंडीगढ़ के शिवालिक पब्लिक स्कूल से अपनी शुरुआती पढ़ाई की है। चंडीगढ़ से ही ग्रेजुएशन करने के बाद इन दिनों वह मास्टर्स की पढ़ाई पूरी कर रही हैं। महज 21 साल की हरनाज ने मॉडलिंग और कई पेजेंट में

Harnaaz Kaur Sandhu, MISS UNIVERSE 2021



Harnaaz Kaur Sandhu, MISS INDIA UNIVERSE, 2021



Purnima, I PRIZE TEAM (SHABAD) PU ZONAL YOUTH AND HERITAGE FESTIVAL, NOVEMBER-2021



Kirandeep Kaur, I PRIZE TEAM (SHABAD) PU ZONAL YOUTH AND HERITAGE FESTIVAL, NOVEMBER-2021



Harnaz Virk, I PRIZE TEAM (SHABAD) PU ZONAL YOUTH AND HERITAGE FESTIVAL, NOVEMBER-2021



Gurleen Kaur, I PRIZE TEAM (SHABAD) PU ZONAL YOUTH AND HERITAGE FESTIVAL, NOVEMBER-2021



Himanshi Rajput, I PRIZE TEAM (SHABAD) PU ZONAL YOUTH AND HERITAGE FESTIVAL, NOVEMBER-2021



Isha, II PRIZE TEAM & INDIVIDUAL (Group Song Indian) PU ZONAL YOUTH AND HERITAGE FESTIVAL, NOVEMBER-2021

| Guru Gobind Si | Panjab dniversity  L YOUTH AND HERITAGE FEST CHANDIGARH ZONE-B Organised by  ngh Khalsa College For Women, Jh the Management of SGPC Sri Amritsar & 22nd to 26th November, 2021 | nar Sahib (Ldh.) |
|----------------|---------------------------------------------------------------------------------------------------------------------------------------------------------------------------------|------------------|
| student of     |