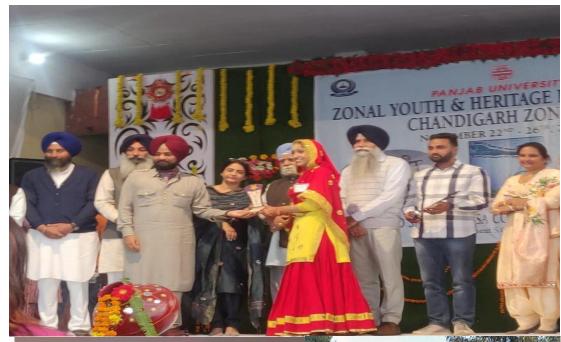

# 5.3.1 Number of awards/medals for outstanding performance in sports/cultural activities at university/state/national / international level (award for a team event should be counted as one) during the year.