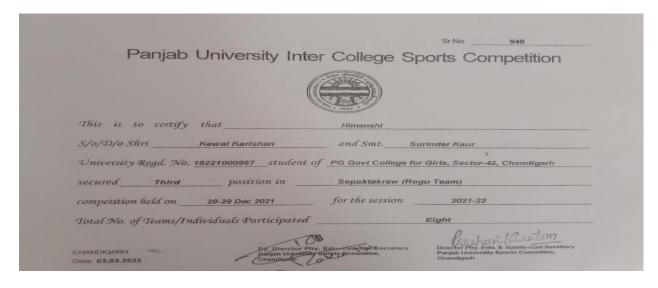

#### Neha won Bronze medal in Panjab University Inter College Sepak Takraw Championship

Himanshi won Bronze medal in Panjab University Inter College Sepak Takraw Championship

| Panjab Unive                  | rsity Inter | r College Spo          | rts Competition              |  |
|-------------------------------|-------------|------------------------|------------------------------|--|
|                               | 6           |                        |                              |  |
|                               | 1           |                        |                              |  |
|                               |             | Tamma Rami             |                              |  |
| This is to certify that_      |             |                        |                              |  |
| S/o/D/o Shri Pawan            | at          | and Smt Nee            |                              |  |
| University Regal No. 18118000 | sss student | of PG Govt College for | Birfs, Sector-42, Chendigarh |  |
|                               | osition in  | Sepaktakraw (Regi      |                              |  |
| competition held on 28-29     | Dec 2021    | for the session        | 2021-22                      |  |
| Total No. of Teams/Individua  |             |                        | Eight                        |  |
| 201413 2342-93 2444-1         |             |                        | 0                            |  |