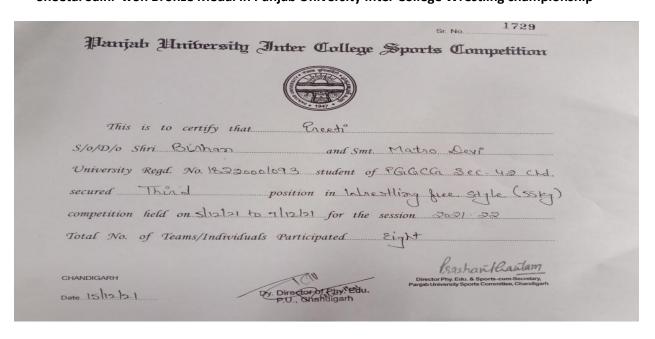

# 5.3.1 Number of awards/medals for outstanding performance in sports/cultural activities at university/state/national / international level (award for a team event should be counted as one) during the year.

#### PROOFS FOR 5.3.1

5.3.1 Number of awards/medals for outstanding performance in sports activities at university/state/national / international level (award for a team event should be counted as one) during the year.