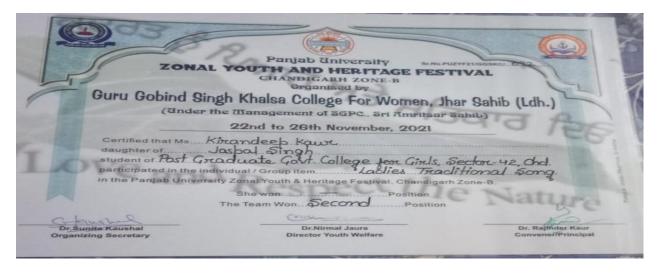

| - Bus                                   |
| Dr. Sunita Kaushal<br>Organizing Secretary | Dr.Nirmal Jaura<br>Director Youth Welfare                      | Dr. Rajinder Kaur<br>Convener/Principal |

Komal, II PRIZE TEAM (ONE ACT PLAY {ACCOMPANIST}) PU ZONAL YOUTH AND HERITAGE FESTIVAL, NOVEMBER-2021



Simran Kumari, II PRIZE TEAM (TRADITIONAL LADIES SONG) PU ZONAL YOUTH AND HERITAGE FESTIVAL, NOVEMBER-2021



Radhika Karyal, II PRIZE TEAM (LADIES TRADIDIONAL SONG) PU ZONAL YOUTH AND HERITAGE FESTIVAL, NOVEMBER-2021



Harnaz Virk, I PRIZE INDIVIDUAL & II PRIZE TEAM (LADIES TRADITIONAL SONG) PU ZONAL YOUTH AND HERITAGE FESTIVAL, NOVEMBER-2021



Jashanpreet Kaur, II PRIZE TEAM (LADIES TRADITIONAL SONG) PU ZONAL YOUTH AND HERITAGE FESTIVAL, NOVEMBER-2021



Kirandeep Kaur, II PRIZE TEAM (LADIES TRADITIONAL SONG) PU ZONAL YOUTH AND HERITAGE FESTIVAL, NOVEMBER-2021

| Panjab University St.No.PUZYF21/GGSKC/                                                                                         |
|--------------------------------------------------------------------------------------------------------------------------------|
| Guru Gobind Singh Khalsa College For Women, Jhar Sahib (Ldh.)                                                                  |
| (Under the Management of SGPC., Sri Amritsar Sahib)                                                                            |
| Certified that Ms                                                                                                              |
| student of Past Graduate Govt Ca