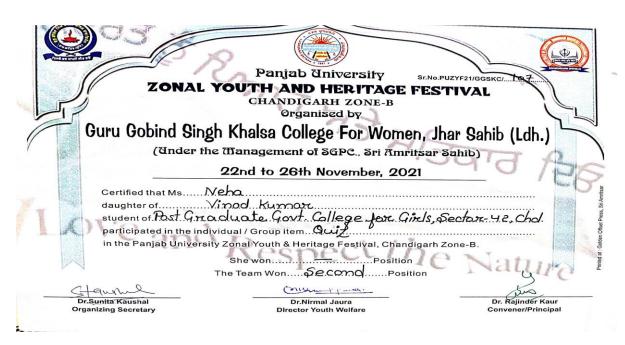

| Dr.Nirmal Jaura             | Dr. Rajinder Kaur |  |  |

Nitya Sharma, III PRIZE INDIVIDUAL & I PRIZE TEAM (GROUP DANCE GENERAL) PU ZONAL YOUTH AND HERITAGE FESTIVAL, NOVEMBER-2021



Divya, I PRIZE TEAM (GROUP DANCE GENERAL) PU ZONAL YOUTH AND HERITAGE FESTIVAL, NOVEMBER-2021



Kiranjeet Kaur, III PRIZE INDIVIDUAL & I PRIZE TEAM (GIDDHA) PU ZONAL YOUTH AND HERITAGE FESTIVAL, NOVEMBER-2021



Ramanpreet Kaur, I PRIZE INDIVIDUAL & I PRIZE TEAM (GIDDHA) PU ZONAL YOUTH AND HERITAGE FESTIVAL, NOVEMBER-2021



Muskan Saha, II PRIZE TEAM (QUIZ) PU ZONAL YOUTH AND HERITAGE FESTIVAL, NOVEMBER-2021



Vanshika, II PRIZE TEAM (QUIZ) PU ZONAL YOUTH AND HERITAGE FESTIVAL, NOVEMBER-2021



Neha, II PRIZE TEAM (QUIZ) PU ZONAL YOUTH AND HERITAGE FESTIVAL, NOVEMBER-2021



Aanchal Pathania, II PRIZE TEAM (GROUP SONG INDIAN) PU ZONAL YOUTH AND HERITAGE FESTIVAL, NOVEMBER-2021



Kirandeep Kaur, II PRIZE TEAM (GROUP SONG INDIAN) PU ZONAL YOUTH AND HERITAGE FESTIVAL,
NOVEMBER-2021

|     | Panjab University  ZONAL YOUTH AND HERITAGE FESTIVAL  CHANDIGARH ZONE-B  Organised by  Guru Gobind Singh Khalsa College For Women, Jhar Sahib (Ldh.)  (Under the Management of SGPC., Sri Amritsar Sahib)                                                        |
|-----|----------------------------------------------------------------------------------------------------------------------------------------------------------------------------------------------------------------------------------------