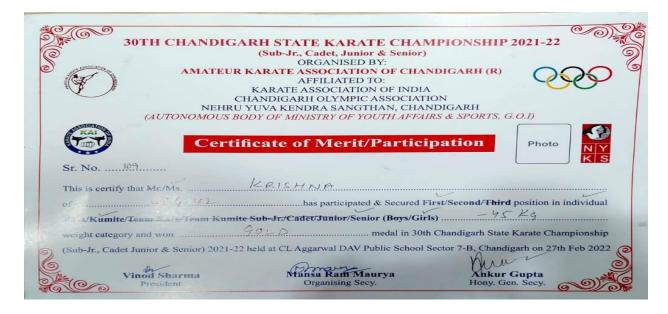

# 5.3.1 Number of awards/medals for outstanding performance in sports/cultural activities at university/state/national / international level (award for a team event should be counted as one) during the year.

#### PROOFS FOR 5.3.1

5.3.1 Number of awards/medals for outstanding performance in sports activities at university/state/national / international level (award for a team event should be counted as one) during the year.