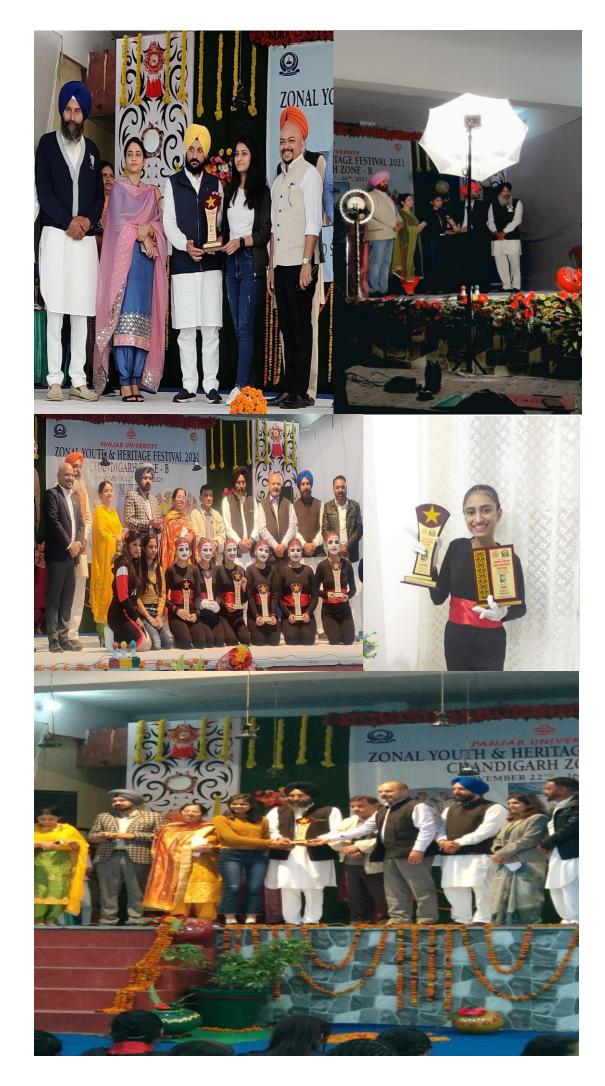

# 5.3.1 Number of awards/medals for outstanding performance in sports/cultural activities at university/state/national / international level (award for a team event should be counted as one) during the year.