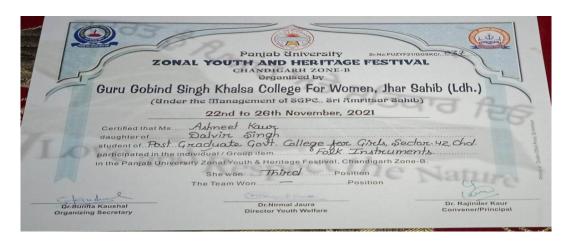

| n Zone-B.                               |
| Or. Sunita Kaushal<br>Organizing Secretary                                                  | Dr.Nirmal Jaura Director Youth Welfare                                                                                                                                                                                     | Dr. Rajtnder Kaur<br>Convener/Principal |

Rajjia, III PRIZE INDIVIDUAL (ENNU MAKING) PU ZONAL YOUTH AND HERITAGE FESTIVAL, NOVEMBER-2021



Sparsh Rana, III PRIZE INDIVIDUAL (MITTI DE KHIDAUNE) PU ZONAL YOUTH AND HERITAGE FESTIVAL, NOVEMBER-2021



Vijeta Sharma, III PRIZE INDIVIDUAL (INSTRUMENTAL MUSIC -PERCUSSION) PU ZONAL YOUTH AND HERITAGE FESTIVAL, NOVEMBER-2021



Ashneet Kaur, III PRIZE INDIVIDUAL (FOLK INSTRUMENTS) PU ZONAL YOUTH AND HERITAGE FESTIVAL, NOVEMBER-2021



Pooja, III PRIZE INDIVIDUAL (CROCHET WORK) PU ZONAL YOUTH AND HERITAGE FESTIVAL, NOVEMBER-2021



PGGCG-42, I<sup>st</sup> RUNNER UP (PU ZONAL TROPHY) PU ZONAL YOUTH AND HERITAGE FESTIVAL, NOVEMBER-2021

Panjah University, Chandigarh

| Certified that Mr./Ms. SKARMA TSOMO<br>Shri LUNDUP GYALPO | ~ )                 |
|-----------------------------------------------------------|---------------------|
| PGGCG, SEC-42, CHANDIGARH                                 |                     |
| participated in the item of MIME                          | during the          |
| 62nd Panjah University Inter Zonal Youth and Heritag      | ge Festival held at |
| A. S. College Khanna (Ludhiana)