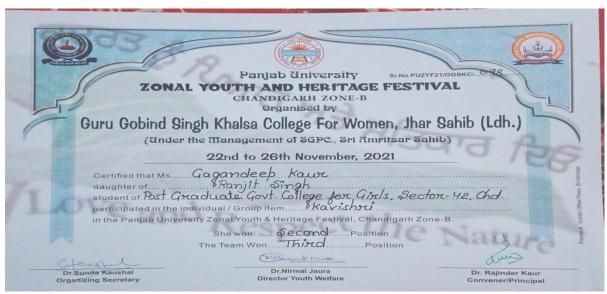

# 5.3.1 Number of awards/medals for outstanding performance in sports/cultural activities at university/state/national / international level (award for a team event should be counted as one) during the year.