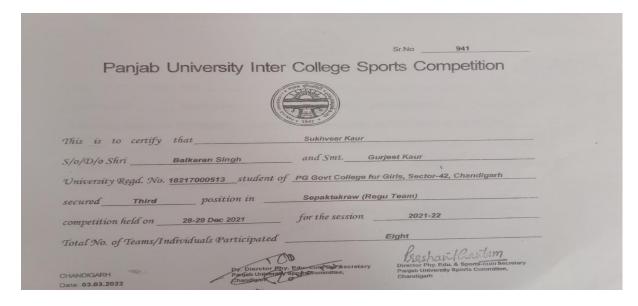

Shivangi won Bronze medal in Panjab University Inter College Sepak Takraw Championship

Rigzin won Bronze medal in Panjab University Inter College Sepak Takraw Championship

Sukhveer Kaur won Bronze medal in Panjab University Inter College Sepak Takraw Championship