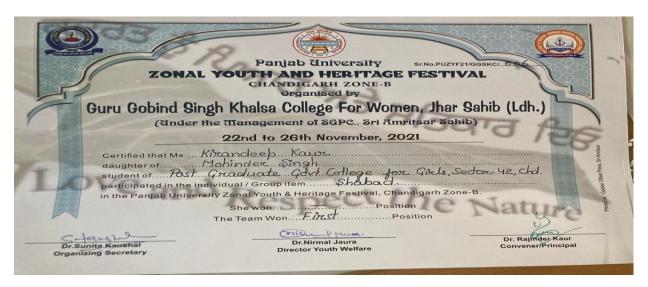

one) during the year.

#### **CULTURAL**

भारत की हरनाज कौर सिद्धू ने मिस यूनिवर्स 2021 का खिताब अपने नाम कर लिया है। 21 साल बाद भारत की बेटी ने यह खिताब जीता है। हाल ही में चंडीगढ़ की हरनाज संधू ने 'मिस डीवा मिस यूनिवर्स इंडिया 2021' का खिताब अपने नाम किया था। इसके बाद से ही उन्होंने मिस यूनिवर्स 2021 का ताज जीतने के लिए जी-जान से मेहनत शुरू कर दी थी।



पंजाब के चंडीगढ़ की रहने वाली हरनाज संधू पेशे से एक मॉडल हैं। उन्होंने चंडीगढ़ के शिवालिक पब्लिक स्कूल से अपनी शुरुआती पढ़ाई की है। चंडीगढ़ से ही ग्रेजुएशन करने के बाद इन दिनों वह मास्टर्स की पढ़ाई पूरी कर रही हैं। महज 21 साल की हरनाज ने मॉडलिंग और कई पेजेंट में

Harnaaz Kaur Sandhu, MISS UNIVERSE 2021



Harnaaz Kaur Sandhu, MISS INDIA UNIVERSE, 2021



Purnima, I PRIZE TEAM (SHABAD) PU ZONAL YOUTH AND HERITAGE FESTIVAL, NOVEMBER-2021



Kirandeep Kaur, I PRIZE TEAM (SHABAD) PU ZONAL YOUTH AND HERITAGE FESTIVAL, NOVEMBER-2021



Harnaz Virk, I PRIZE TEAM (SHABAD) PU ZONAL YOUTH AND HERITAGE FESTIVAL, NOVEMBER-2021



Gurleen Kaur, I PRIZE TEAM (SHABAD) PU ZONAL YOUTH AND HERITAGE FESTIVAL, NOVEMBER-2021



Himanshi Rajput, I PRIZE TEAM (SHABAD) PU ZONAL YOUTH AND HERITAGE FESTIVAL, NOVEMBER-2021



Isha, II PRIZE TEAM & INDIVIDUAL (Group Song Indian) PU ZONAL YOUTH AND HERITAGE FESTIVAL, NOVEMBER-2021

| Guru Gobind Si | Panjab dniversity  L YOUTH AND HERITAGE FEST CHANDIGARH ZONE-B Organised by  ngh Khalsa College For Women, Jh the Management of SGPC Sri Amritsar & 22nd to 26th November, 2021 | nar Sahib (Ldh.) |
|----------------|------------------------------------------------------------------------------------------