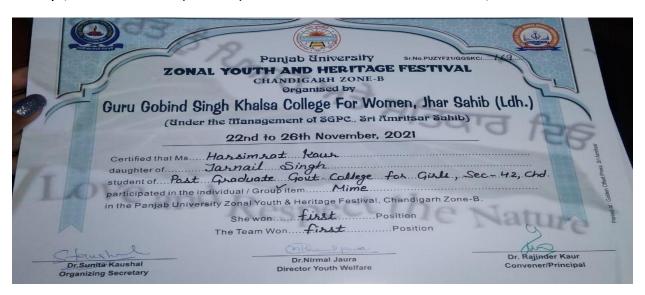

|
|                                           | She wonFirestPosition The Team WonPosition                                                                   | Natura                                  |
| Catanelal                                 | Collem P pura.                                                                                               | and a                                   |
| Dr.Sunita Kaushal<br>Organizing Secretary | Dr.Nirmal Jaura<br>Director Youth Welfare                                                                    | Dr. Rajinder Kaur<br>Convener/Principal |

Pawanpreet Kaur, I PRIZE INDIVIDUAL (NALA MAKING) PU ZONAL YOUTH AND HERITAGE FESTIVAL, NOVEMBER-2021



Rupa, I PRIZE INDIVIDUAL (KNITTING) PU ZONAL YOUTH AND HERITAGE FESTIVAL, NOVEMBER-2021



Harsimrat Kaur, I PRIZE INDIVIDUAL & I PRIZE TEAM (MIME) PU ZONAL YOUTH AND HERITAGE FESTIVAL, NOVEMBER-2021



Simran Kumari, I PRIZE INDIVIDUAL (PHOTOGRAPHY) PU ZONAL YOUTH AND HERITAGE FESTIVAL, NOVEMBER-2021



Divyangana Chauhan, I PRIZE INDIVIDUAL (CLASSICAL DANCE) PU ZONAL YOUTH AND HERITAGE FESTIVAL, NOVEMBER-2021



Ramanpreet Kaur, I PRIZE INDIVIDUAL & I PRIZE TEAM (GIDDHA) PU ZONAL YOUTH AND HERITAGE FESTIVAL, NOVEMBER-2021

| Guru Gobind Sing                                                                                                                                               | YOUTH AND HERITAGE FES<br>CHANDIGARH ZONE-B<br>Organised by<br>gh Khalsa College For Women, J | Thar Sahib (Ldh.)  |
|-----------------------------------------------------------------------------