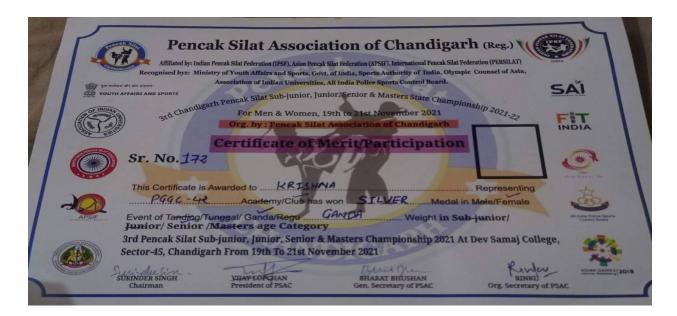

# 5.3.1 Number of awards/medals for outstanding performance in sports/cultural activities at university/state/national / international level (award for a team event should be counted as one) during the year.

#### PROOFS FOR 5.3.1

5.3.1 Number of awards/medals for outstanding performance in sports activities at university/state/national / international level (award for a team event should be counted as one) during the year.