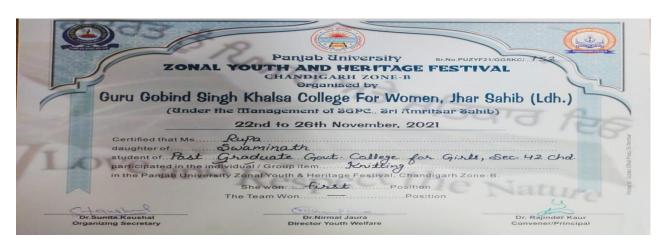

| Zone-B.                                 |
|                                           | She wonFirestPosition The Team WonPosition                                                                   | Natura                                  |
| Catanelal                                 | Collem P pura.                                                                                               | and a                                   |
| Dr.Sunita Kaushal<br>Organizing Secretary | Dr.Nirmal Jaura<br>Director Youth Welfare                                                                    | Dr. Rajinder Kaur<br>Convener/Principal |

Pawanpreet Kaur, I PRIZE INDIVIDUAL (NALA MAKING) PU ZONAL YOUTH AND HERITAGE FESTIVAL, NOVEMBER-2021



Rupa, I PRIZE INDIVIDUAL (KNITTING) PU ZONAL YOUTH AND HERITAGE FESTIVAL, NOVEMBER-2021



Harsimrat Kaur, I PRIZE INDIVIDUAL & I PRIZE TEAM (MIME) PU ZONAL YOUTH AND HERITAGE FESTIVAL, NOVEMBER-2021



Simran Kumari, I PRIZE INDIVIDUAL (PHOTOGRAPHY) PU ZONAL YOUTH AND HERITAGE FESTIVAL, NOVEMBER-2021



Divyangana Chauhan, I PRIZE INDIVIDUAL (CLASSICAL DANCE) PU ZONAL YOUTH AND HERITAGE FESTIVAL, NOVEMBER-2021



Ramanpreet Kaur, I PRIZE INDIVIDUAL & I PRIZE TEAM (GIDDHA) PU ZONAL YOUTH AND HERITAGE FESTIVAL, NOVEMBER-2021

| Guru Gobind Sing                                                                                                                                               | YOUTH AND HERITAGE FES<br>CHANDIGARH ZONE-B<br>Organised by<br>gh Khalsa College For Women, J | Thar Sah