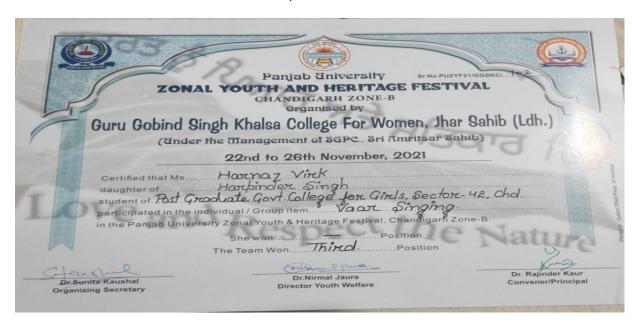

# 5.3.1 Number of awards/medals for outstanding performance in sports/cultural activities at university/state/national / international level (award for a team event should be counted as one) during the year.