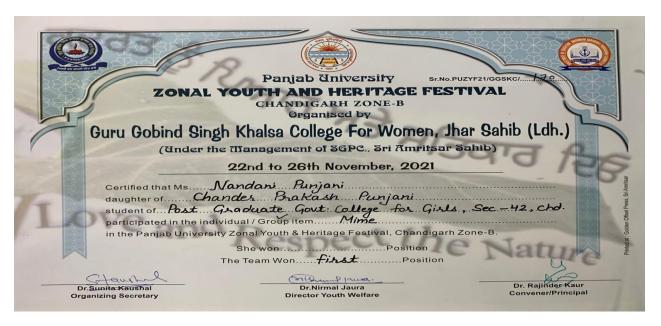

# 5.3.1 Number of awards/medals for outstanding performance in sports/cultural activities at university/state/national / international level (award for a team event should be counted as one) during the year.