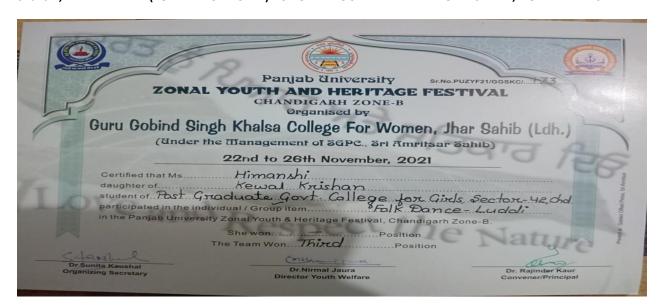

|

Shakshi, III PRIZE TEAM (FOLK DANCE-LUDDI) PU ZONAL YOUTH AND HERITAGE FESTIVAL, NOVEMBER-2021



Himanshi, III PRIZE TEAM (FOLK DANCE- LUDDI) PU ZONAL YOUTH AND HERITAGE FESTIVAL, NOVEMBER-2021



Jyoti, III PRIZE TEAM (FOLK DANCE-LUDDI) PU ZONAL YOUTH AND HERITAGE FESTIVAL, NOVEMBER-2021



Muskan Bajwa, II PRIZE INDIVIDUAL, III PRIZE TEAM (FOLK DANCE- LUDDI) PU ZONAL YOUTH AND HERITAGE FESTIVAL, NOVEMBER-2021



Bhawna, I PRIZE INDIVIDUAL (CLAY MODELING) PU ZONAL YOUTH AND HERITAGE FESTIVAL, NOVEMBER-



Gurleen Kaur, I PRIZE INDIVIDUAL (CLASSICAL VOCAL) PU ZONAL YOUTH AND HERITAGE FESTIVAL, NOVEMBER-2021

|                                           |                                                                                                              | ZYF21/GGSKC/                            |
|-------------------------------------------|-----------------------------------