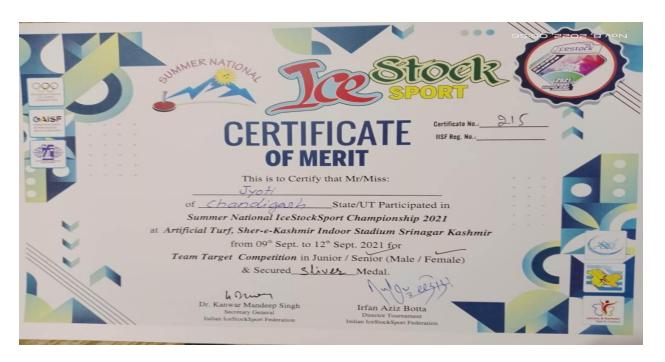

| Losnagea                                 |

Tulsi won Bronze medal in state Powerlifting Championship



Vishakha won Bronze Medal in Chandigarh state Netball Championship



Harshita Rani won Bronze Medal in Chandigarh Senior State Pencak Silat Championship



Krishna won Silver Medal in Chandigarh State Pencak Silat Championship



Kamaljeet Won silver medal in State Rugby Championship



Jyoti won Bronze Medal in National Icestock championship



Jyoti won Bronze Medal in National Ice-stock championship

5.3.1 Number of awards/medals for outstanding performance in cultural activities at university/state/national / international level (award for a team event should be counted as one) during the year.

#### **CULTURAL**

भारत की हरनाज कौर सिद्धू ने मिस यूनिवर्स 2021 का खिताब अपने नाम कर लिया है। 21 साल बाद भारत की बेटी ने यह खिताब जीता है। हाल ही में चंडीगढ़ की हरनाज संधू ने 'मिस डीवा मिस यूनिवर्स इंडिया 2021' का खिताब अपने नाम किया था। इसके बाद से ही उन्होंने मिस यूनिवर्स 2021 का ताज जीतने के लिए जी-जान से मेहनत शुरू कर दी थी।



पंजाब के चंडीगढ़ की रहने वाली हरनाज संधू पेशे से एक मॉडल हैं। उन्होंने चंडीगढ़ के शिवालिक पब्लिक स्कूल से अपनी शुरुआती पढ़ाई की है। चंडीगढ़ से ही ग्रेजुएशन करने के बाद इन दिनों वह मास्टर्स की पढ़ाई पूरी क