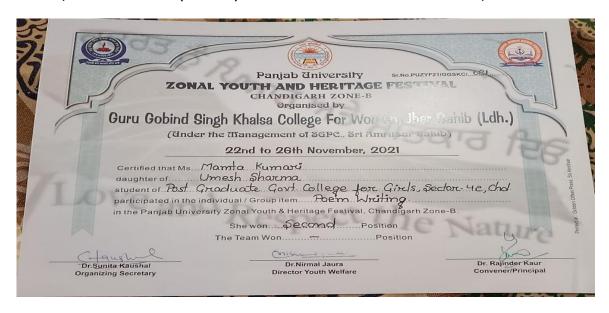

# 5.3.1 Number of awards/medals for outstanding performance in sports/cultural activities at university/state/national / international level (award for a team event should be counted as one) during the year.