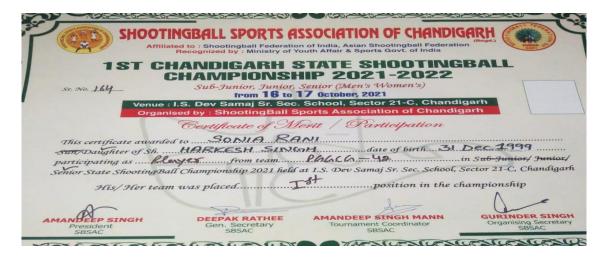

**Rekha Won Gold Medal in State Shooting Championship** 

Kamaljeet Won Gold Medal in State Shooting Championship

Sonia Won Gold Medal in State Shooting Championship

Mamta Won Gold Medal in State Shooting Championship