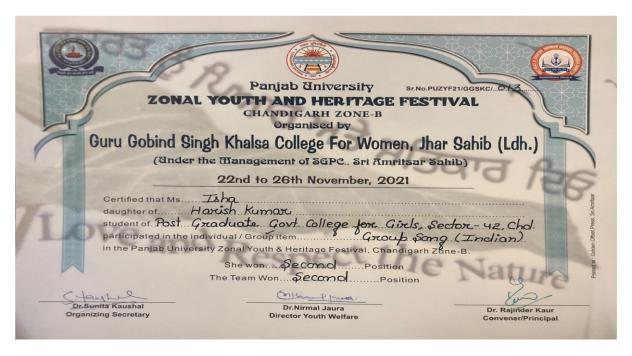

चंडीगढ़ की रहने वाली हरनाज संधू पेशे से एक मॉडल हैं। उन्होंने चंडीगढ़ के शिवालिक पब्लिक स्कूल से अपनी शुरुआती पढ़ाई की है। चंडीगढ़ से ही ग्रेजुएशन करने के बाद इन दिनों वह मास्टर्स की पढ़ाई पूरी कर रही हैं। महज 21 साल की हरनाज ने मॉडलिंग और कई पेजेंट में

Harnaaz Kaur Sandhu, MISS UNIVERSE 2021



Harnaaz Kaur Sandhu, MISS INDIA UNIVERSE, 2021



Purnima, I PRIZE TEAM (SHABAD) PU ZONAL YOUTH AND HERITAGE FESTIVAL, NOVEMBER-2021



Kirandeep Kaur, I PRIZE TEAM (SHABAD) PU ZONAL YOUTH AND HERITAGE FESTIVAL, NOVEMBER-2021



Harnaz Virk, I PRIZE TEAM (SHABAD) PU ZONAL YOUTH AND HERITAGE FESTIVAL, NOVEMBER-2021



Gurleen Kaur, I PRIZE TEAM (SHABAD) PU ZONAL YOUTH AND HERITAGE FESTIVAL, NOVEMBER-2021



Himanshi Rajput, I PRIZE TEAM (SHABAD) PU ZONAL YOUTH AND HERITAGE FESTIVAL, NOVEMBER-2021



Isha, II PRIZE TEAM & INDIVIDUAL (Group Song Indian) PU ZONAL YOUTH AND HERITAGE FESTIVAL, NOVEMBER-2021

| Guru Gobind Si | Panjab dniversity  L YOUTH AND HERITAGE FEST CHANDIGARH ZONE-B Organised by  ngh Khalsa College For Women, Jh the Management of SGPC Sri Amritsar & 22nd to 26th November, 2021 | nar Sahib (Ldh.) |
|----------------|---------------------------------------------------------------------------------------------------------------------------------------------------------------------------------|------------------|
| student of     |                                                                                                                                                                                 | s, Sec-42, Chd.  |

Milli, I PRIZE TEAM (MIME) PU ZONAL YOUTH A