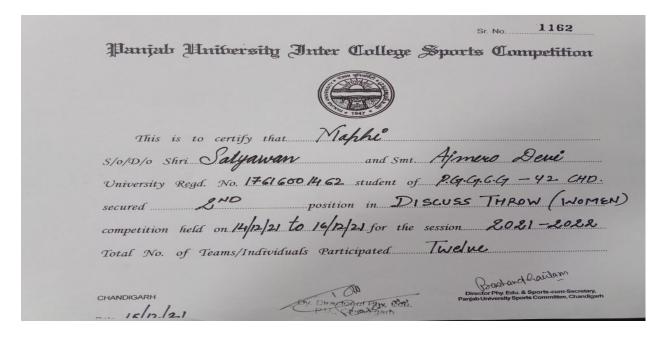

Maphi Won Gold Medal in State Shooting Championship

Manisha Won Gold Medal in State Shooting Championship

**Tamna Won Gold Medal in State Shooting Championship** 

**Harpreet Won Gold Medal in State Shooting Championship** 