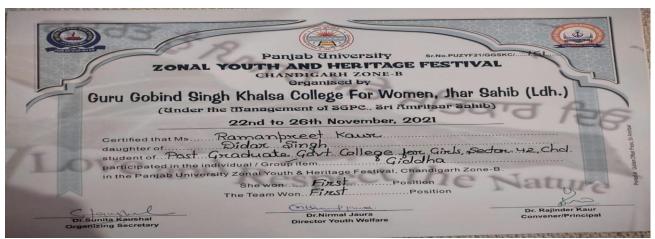

| Continue pourse.            | 5                 |  |  |
| Organizing Secretary                                                                                                                                                                                      | Dr.Nirmal Jaura             | Dr. Rajinder Kaur |  |  |

Nitya Sharma, III PRIZE INDIVIDUAL & I PRIZE TEAM (GROUP DANCE GENERAL) PU ZONAL YOUTH AND HERITAGE FESTIVAL, NOVEMBER-2021



Divya, I PRIZE TEAM (GROUP DANCE GENERAL) PU ZONAL YOUTH AND HERITAGE FESTIVAL, NOVEMBER-2021



Kiranjeet Kaur, III PRIZE INDIVIDUAL & I PRIZE TEAM (GIDDHA) PU ZONAL YOUTH AND HERITAGE FESTIVAL, NOVEMBER-2021



Ramanpreet Kaur, I PRIZE INDIVIDUAL & I PRIZE TEAM (GIDDHA) PU ZONAL YOUTH AND HERITAGE FESTIVAL, NOVEMBER-2021



Muskan Saha, II PRIZE TEAM (QUIZ) PU ZONAL YOUTH AND HERITAGE FESTIVAL, NOVEMBER-2021



Vanshika, II PRIZE TEAM (QUIZ) PU ZONAL YOUTH AND HERITAGE FESTIVAL, NOVEMBER-2021



Neha, II PRIZE TEAM (QUIZ) PU ZONAL YOUTH AND HERITAGE FESTIVAL, NOVEMBER-2021



Aanchal Pathania, II PRIZE TEAM (GROUP SONG INDIAN) PU ZONAL YOUTH AND HERITAGE FESTIVAL, NOVEMBER-2021



Kirandeep Kaur, II PRIZE TEAM (GROUP SONG INDIAN) PU ZONAL YOUTH AND HERITAGE FESTIVAL,
NOVEMBER-2021

|     | Panjab University  ZONAL YOUTH AND HERITAGE FESTIVAL  CHANDIGARH ZONE-B  Organised by  Guru Gobind Singh Khalsa College For Women, Jhar Sahib (Ldh.)  (Under the Management of SGPC., Sri Amritsar Sahib)