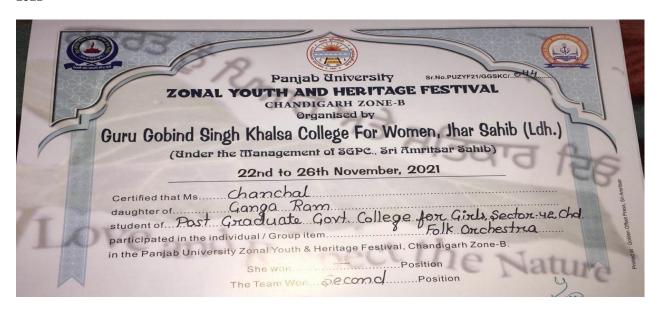

ed in the i | Rajandeeh Kaur.  Gwrmeet Singh  Grackuate Govt College for Gire individual/Group item |                                         |
| - C-taurent                                        | Consumpt pures.                                                                       |                                         |
|                                                    | Dr.Nirmal Jaura<br>Director Youth Welfare                                             | Dr. Rajinder Kaur<br>Convener/Principal |
|                                                    |                                                                                       |                                         |

Rajandeep Kaur, II PRIZE TEAM (FOLK ORCHESTRA) PU ZONAL YOUTH AND HERITAGE FESTIVAL, NOVEMBER-2021



Chanchal, II PRIZE TEAM (FOLK ORCHESTRA) PU ZONAL YOUTH AND HERITAGE FESTIVAL, NOVEMBER-2021



Diya, I PRIZE INDIVIDUAL & II PRIZE TEAM (FOLK ORCHESTRA) PU ZONAL YOUTH AND HERITAGE FESTIVAL, NOVEMBER-2021

| ZONAL                | Panjab University s YOUTH AND HERITAGE FI CHANDIGARH ZONE-B Organised by                                                                                                                 | r.No.PuzyFz1/GGSKc/OH/                  |
|----------------------|------------------------------------------------------------------------------------------------------------------------------------------------------------------------------------------|-----------------------------------------|
| Guru Gobind Sin      | gh Khalsa College For Women