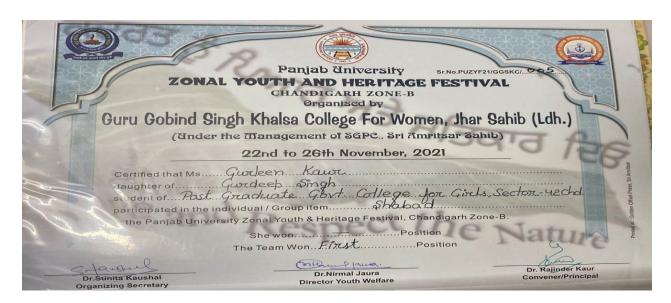

की हरनाज संधू ने 'मिस डीवा मिस यूनिवर्स इंडिया 2021' का खिताब अपने नाम किया था। इसके बाद से ही उन्होंने मिस यूनिवर्स 2021 का ताज जीतने के लिए जी-जान से मेहनत शुरू कर दी थी।



पंजाब के चंडीगढ़ की रहने वाली हरनाज संधू पेशे से एक मॉडल हैं। उन्होंने चंडीगढ़ के शिवालिक पब्लिक स्कूल से अपनी शुरुआती पढ़ाई की है। चंडीगढ़ से ही ग्रेजुएशन करने के बाद इन दिनों वह मास्टर्स की पढ़ाई पूरी कर रही हैं। महज 21 साल की हरनाज ने मॉडलिंग और कई पेजेंट में

Harnaaz Kaur Sandhu, MISS UNIVERSE 2021



Harnaaz Kaur Sandhu, MISS INDIA UNIVERSE, 2021



Purnima, I PRIZE TEAM (SHABAD) PU ZONAL YOUTH AND HERITAGE FESTIVAL, NOVEMBER-2021



Kirandeep Kaur, I PRIZE TEAM (SHABAD) PU ZONAL YOUTH AND HERITAGE FESTIVAL, NOVEMBER-2021



Harnaz Virk, I PRIZE TEAM (SHABAD) PU ZONAL YOUTH AND HERITAGE FESTIVAL, NOVEMBER-2021



Gurleen Kaur, I PRIZE TEAM (SHABAD) PU ZONAL YOUTH AND HERITAGE FESTIVAL, NOVEMBER-2021



Himanshi Rajput, I PRIZE TEAM (SHABAD) PU ZONAL YOUTH AND HERITAGE FESTIVAL, NOVEMBER-2021



Isha, II PRIZE TEAM & INDIVIDUAL (Group Song Indian) PU ZONAL YOUTH AND HERITAGE FESTIVAL, NOVEMBER-2021

| Guru Gobind Si | Panjab dniversity  L YOUTH AND HERITAGE FEST CHANDIGARH ZONE-B Organised by  ngh Khalsa College For Women, Jh the Management of SGPC Sri Amritsar & 22nd to 26th November, 2021 | nar Sahib (Ldh.) |
|----------------|---------------------------------------------------------------------------------------------------------------------------------------------------------------------------------|------------------|
| student of     |