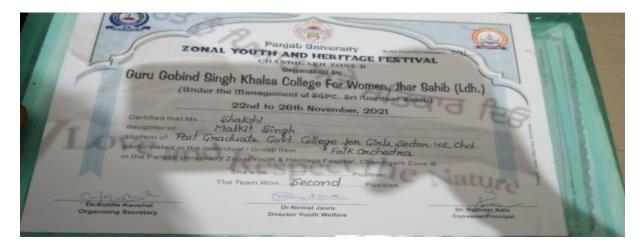

|
|                                              | She wonPosition The Team WonSecondPosition                                                                | Natura                                  |
| _ S. fausharl                                | Continue pause.                                                                                           | 9                                       |
| Dr.Sunita Kaushal<br>Organizing Secretary    | Dr.Nirmal Jaura<br>Director Youth Welfare                                                                 | Dr. Rajinder Kaur<br>Convener/Principal |

Amanpreet Kaur, II PRIZE TEAM (FOLK ORCHESTRA) PU ZONAL YOUTH AND HERITAGE FESTIVAL, NOVEMBER-2021



Komal Rana, II PRIZE TEAM (FOLK ORCHESTRA) PU ZONAL YOUTH AND HERITAGE FESTIVAL, NOVEMBER-2021



Shakshi, II PRIZE TEAM (FOLK ORCHESTRA) PU ZONAL YOUTH AND HERITAGE FESTIVAL, NOVEMBER-2021

|                                                    | CHANDIGARH ZONE-B<br>Organised by                                                     |                                         |
|----------------------------------------------------|---------------------------------------------------------------------------------------|-----------------------------------------|
| Guru Gobind S                                      | ingh Khalsa College For Women, .                                                      | Jhar Sahib (Ldh.)                       |
| (Under                                             | r the Management of SGPC., Sri Amritsa                                                | r Sahib