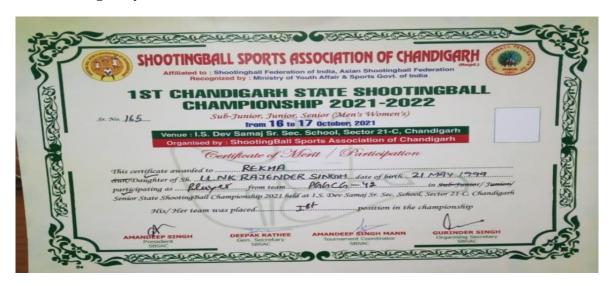

**Rekha Won Gold Medal in State Shooting Championship** 

Kamaljeet Won Gold Medal in State Shooting Championship

Sonia Won Gold Medal in State Shooting Championship

Mamta Won Gold Medal in State Shooting Championship