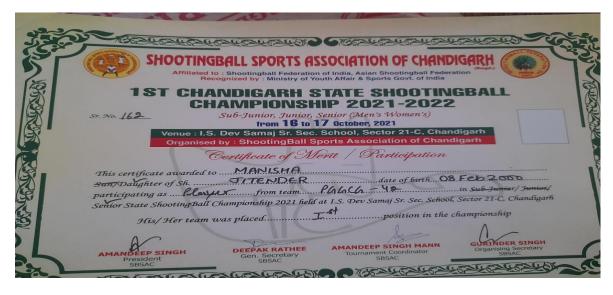

Maphi Won Gold Medal in State Shooting Championship

Manisha Won Gold Medal in State Shooting Championship

**Tamna Won Gold Medal in State Shooting Championship** 

**Harpreet Won Gold Medal in State Shooting Championship** 