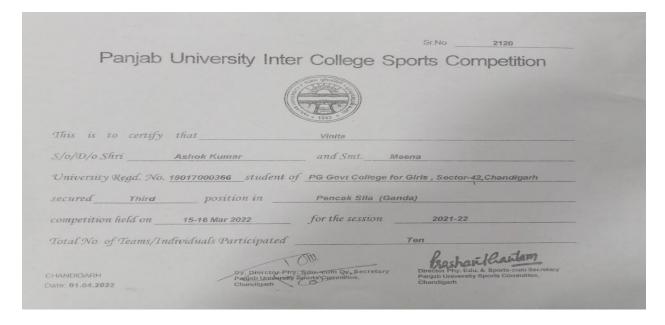

# 5.3.1 Number of awards/medals for outstanding performance in sports/cultural activities at university/state/national / international level (award for a team event should be counted as one) during the year.

#### PROOFS FOR 5.3.1

5.3.1 Number of awards/medals for outstanding performance in sports activities at university/state/national / international level (award for a team event should be counted as one) during the year.