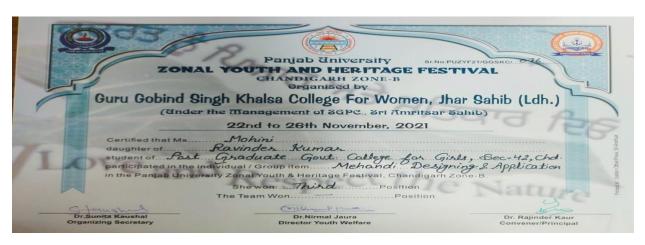

# 5.3.1 Number of awards/medals for outstanding performance in sports/cultural activities at university/state/national / international level (award for a team event should be counted as one) during the year.