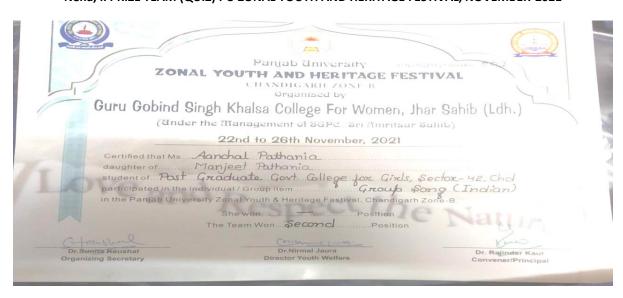

| Dr.Nirmal Jaura             | Dr. Rajinder Kaur |  |  |

Nitya Sharma, III PRIZE INDIVIDUAL & I PRIZE TEAM (GROUP DANCE GENERAL) PU ZONAL YOUTH AND HERITAGE FESTIVAL, NOVEMBER-2021



Divya, I PRIZE TEAM (GROUP DANCE GENERAL) PU ZONAL YOUTH AND HERITAGE FESTIVAL, NOVEMBER-2021



Kiranjeet Kaur, III PRIZE INDIVIDUAL & I PRIZE TEAM (GIDDHA) PU ZONAL YOUTH AND HERITAGE FESTIVAL, NOVEMBER-2021



Ramanpreet Kaur, I PRIZE INDIVIDUAL & I PRIZE TEAM (GIDDHA) PU ZONAL YOUTH AND HERITAGE FESTIVAL, NOVEMBER-2021



Muskan Saha, II PRIZE TEAM (QUIZ) PU ZONAL YOUTH AND HERITAGE FESTIVAL, NOVEMBER-2021



Vanshika, II PRIZE TEAM (QUIZ) PU ZONAL YOUTH AND HERITAGE FESTIVAL, NOVEMBER-2021



Neha, II PRIZE TEAM (QUIZ) PU ZONAL YOUTH AND HERITAGE FESTIVAL, NOVEMBER-2021



Aanchal Pathania, II PRIZE TEAM (GROUP SONG INDIAN) PU ZONAL YOUTH AND HERITAGE FESTIVAL, NOVEMBER-2021



Kirandeep Kaur, II PRIZE TEAM (GROUP SONG INDIAN) PU ZONAL YOUTH AND HERITAGE FESTIVAL,
NOVEMBER-2021

|     | Panjab University  ZONAL YOUTH AND HERITAGE FESTIVAL  CHANDIGARH ZONE-B  Organised by  Guru Gobind Singh Khalsa College For Women, Jhar Sahib (Ldh.)  (Under the Management of SGPC., Sri Amritsar Sahib)                                                        |
|-----|------------------------------------------------------------------------------------------------------------------------------------------------------------------------------------------------------------------------------------------------------------------|
|     | 22nd to 26th November, 2021