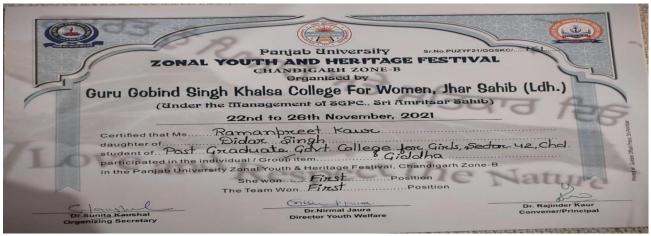

# 5.3.1 Number of awards/medals for outstanding performance in sports/cultural activities at university/state/national / international level (award for a team event should be counted as one) during the year.