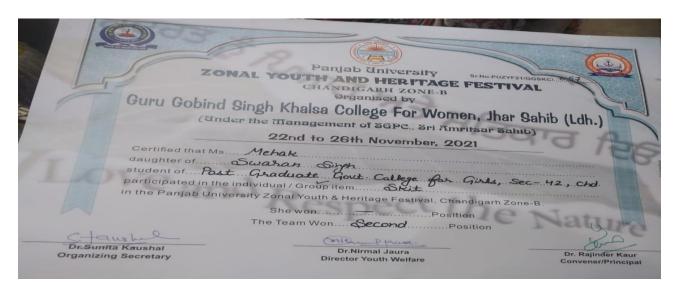

irector Youth Welfare  Director Youth Welfare                                                                                                                                                                                                                                             | Dr. Rajinder Kaur<br>Convener/Principal |
| Maria Company     |                                                                                                                                                                                                                                                                                                            |                                         |

Anu Parmar, II PRIZE INDIVIDUAL & II PRIZE TEAM (SKIT) PU ZONAL YOUTH AND HERITAGE FESTIVAL, NOVEMBER-2021



Mehak, II PRIZE TEAM (SKIT) PU ZONAL YOUTH AND HERITAGE FESTIVAL, NOVEMBER-2021



Riya Jamwal, II PRIZE TEAM (SKIT) PU ZONAL YOUTH AND HERITAGE FESTIVAL, NOVEMBER-2021

| Guru Gobind Sin                        | Panjab University  From Purity  From Purity | r Sahib (Ldh.)                          |
|----------------------------------------|-----------------------------------------------------------------------------------------------------------------------------------------------------------------------------------------------------------------------------------------------------------------------------------------------------------------------------------------------------------------------------------------------------------------------------------------------------------------------