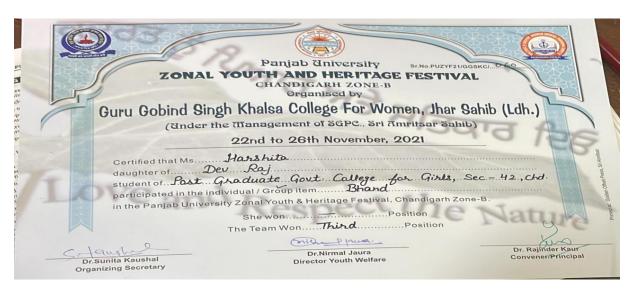

|
| (Under the Management of SGPC., Sri Amritsar Sahib)                                                                            |
| Certified that Ms                                                                                                              |
| student of Past Graduate Govt Callege for Girls, Sec-42, Chd                                                                   |
| in the Panjab University Zonal Youth & Heritage Festival, Chandigarh Zone-B.  She wonSecondPosition  The Team WonThirdPosition |
| Organizing Secretary  Dr. Nirmal Jaura  Dr. Nirmal Jaura  Dr. Rajhider Kaur  Convener/Principal                                |

Mayra, II PRIZE INDIVIDUAL & III PRIZE TEAM (BHAND) PU ZONAL YOUTH AND HERITAGE FESTIVAL, NOVEMBER-2021



Harshita, III PRIZE TEAM (BHAND) PU ZONAL YOUTH AND HERITAGE FESTIVAL, NOVEMBER-2021



Gagandeep Kaur, II PRIZE INDIVIDUAL & III PRIZE TEAM (KAVISHRI) PU ZONAL YOUTH AND HERITAGE FESTIVAL, NOVEMBER-2021

|                                           | Panjab University  YOUTH AND HERITAGE FEST CHANDIGARH ZONE-B Organised by  Sh Khalsa College For Women, Jh                           | 50                                      |
|-------------------------------------------|--------------------------------------------------------------------------------------------------------------------------------------|-----------------------------------------|
|                                           | e Management of SGPC., Sri Amritsar