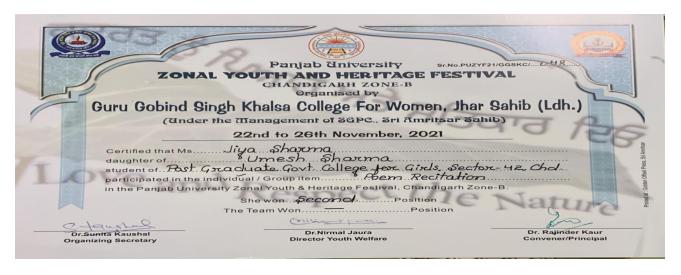

# 5.3.1 Number of awards/medals for outstanding performance in sports/cultural activities at university/state/national / international level (award for a team event should be counted as one) during the year.