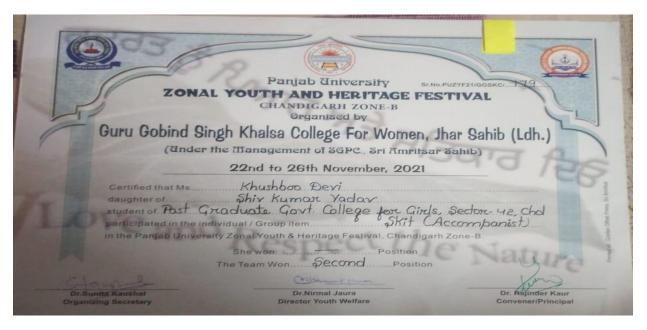

|

Harjot Kaur, II PRIZE TEAM (SKIT) PU ZONAL YOUTH AND HERITAGE FESTIVAL, NOVEMBER-2021



Sneha, II PRIZE TEAM (SKIT) PU ZONAL YOUTH AND HERITAGE FESTIVAL, NOVEMBER-2021



Khushboo Devi, II PRIZE TEAM (SKIT {ACCOMPANIST}) PU ZONAL YOUTH AND HERITAGE FESTIVAL, NOVEMBER-2021

|                   | 4)                                                                                                                                                                                                                                                                                                         |                                         |
|-------------------|------------------------------------------------------------------------------------------------------------------------------------------------------------------------------------------------------------------------------------------------------------------------------------------------------------|--------