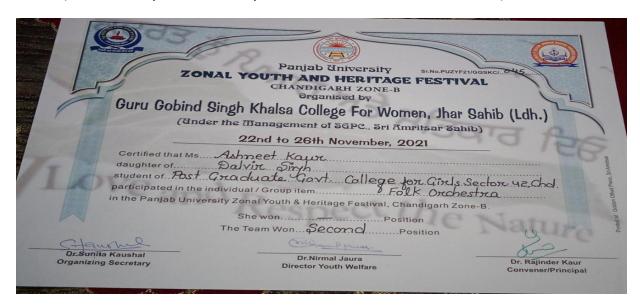

e Govt College for Cix<br>Iividual/Group item Folk Oxch<br>ity Zonal Youth & Heritage Festival, Chandig<br>She won Position<br>The Team Won Second Positio | garh Zone-B.                            |
| Dr.Sunita Kaushal    | Dr.Nirmal Jaura  Director Youth Welfare                                                                                                                                                  | Dr. Rajinder Kaur<br>Convener/Principal |
| Organizing Secretary | Director routh Wenare                                                                                                                                                                    | Sonvener/Frincipal                      |

Sakshi, II PRIZE TEAM (FOLK ORCHESTRA) PU ZONAL YOUTH AND HERITAGE FESTIVAL, NOVEMBER-2021



Ashneet Kaur, II PRIZE TEAM (FOLK ORCHESTRA) PU ZONAL YOUTH AND HERITAGE FESTIVAL, NOVEMBER-2021



Ritika Kaushal, II PRIZE TEAM (FOLK ORCHESTRA) PU ZONAL YOUTH AND HERITAGE FESTIVAL, NOVEMBER-2021

|     | ZONAL YOUTH A           | AND HERITAGE FEST<br>DIGARH ZONE-B<br>Organised by |