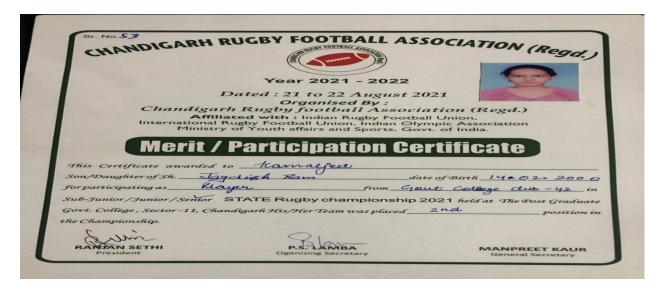

# 5.3.1 Number of awards/medals for outstanding performance in sports/cultural activities at university/state/national / international level (award for a team event should be counted as one) during the year.

#### PROOFS FOR 5.3.1

5.3.1 Number of awards/medals for outstanding performance in sports activities at university/state/national / international level (award for a team event should be counted as one) during the year.