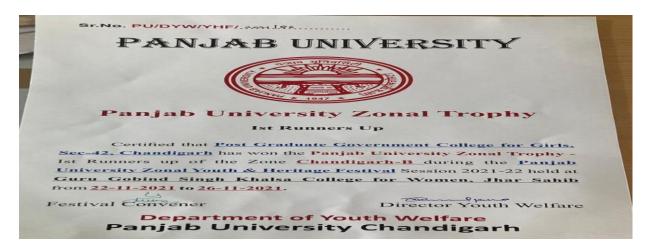

Dr.Nirmal Jaura Director Youth Welfare                                                                                                                                                                                     | Dr. Rajtnder Kaur<br>Convener/Principal |

Rajjia, III PRIZE INDIVIDUAL (ENNU MAKING) PU ZONAL YOUTH AND HERITAGE FESTIVAL, NOVEMBER-2021



Sparsh Rana, III PRIZE INDIVIDUAL (MITTI DE KHIDAUNE) PU ZONAL YOUTH AND HERITAGE FESTIVAL, NOVEMBER-2021



Vijeta Sharma, III PRIZE INDIVIDUAL (INSTRUMENTAL MUSIC -PERCUSSION) PU ZONAL YOUTH AND HERITAGE FESTIVAL, NOVEMBER-2021



Ashneet Kaur, III PRIZE INDIVIDUAL (FOLK INSTRUMENTS) PU ZONAL YOUTH AND HERITAGE FESTIVAL, NOVEMBER-2021



Pooja, III PRIZE INDIVIDUAL (CROCHET WORK) PU ZONAL YOUTH AND HERITAGE FESTIVAL, NOVEMBER-2021



PGGCG-42, I<sup>st</sup> RUNNER UP (PU ZONAL TROPHY) PU ZONAL YOUTH AND HERITAGE FESTIVAL, NOVEMBER-2021

Panjah University, Chandigarh

| Certified that Mr./Ms. SKARMA TSOMO<br>Shri LUNDUP GYALPO | ~ )                 |
|-----------------------------------------------------------|---------------------|
| PGGCG, SEC-42, CHANDIGARH                                 |                     |
| participated in the item of MIME                          | during the          |
| 62nd Panjah University Inter Zonal Youth and Heritag      | ge Festival held at |
| A. S. College Khanna (Ludhiana) from 14-12-2021 to        | 18-12-2021 and      |
| secured SECOND/ <del>THIRD ]</del> Instition.             |                     |
| Carvener Cartiel                                          | Director