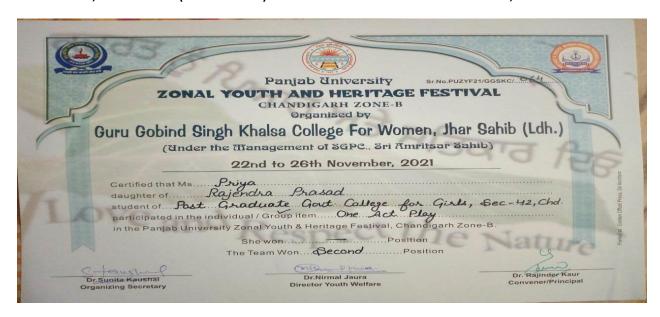

| Dr. Rajinder Käur<br>Convener/Principal |

Gauri Sharma, II PRIZE TEAM (ONE ACT PLAY) PU ZONAL YOUTH AND HERITAGE FESTIVAL, NOVEMBER-2021



Priya, II PRIZE TEAM (ONE ACT PLAY) PU ZONAL YOUTH AND HERITAGE FESTIVAL, NOVEMBER-2021



Riya Pandey, II PRIZE TEAM (ONE ACT PLAY) PU ZONAL YOUTH AND HERITAGE FESTIVAL, NOVEMBER-2021

| (6.3)                | Ton State                                                                                |                    |
|----------------------|------------------------------------------------------------------------------------------|--------------------|
|                      |                                                                                          |                    |
|                      | Panjab University St.No.PU                                                               |                    |
| ZON                  | IAL YOUTH AND HERITAGE FEST