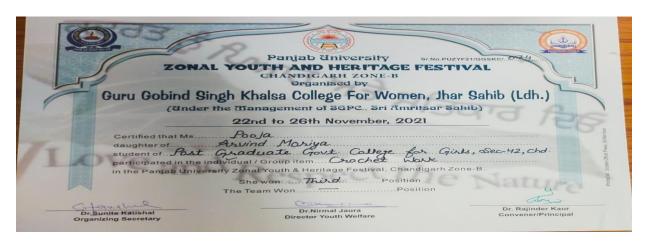

|
| Or. Sunita Kaushal<br>Organizing Secretary                                                  | Dr.Nirmal Jaura Director Youth Welfare                                                                                                                                                                                     | Dr. Rajtnder Kaur<br>Convener/Principal |

Rajjia, III PRIZE INDIVIDUAL (ENNU MAKING) PU ZONAL YOUTH AND HERITAGE FESTIVAL, NOVEMBER-2021



Sparsh Rana, III PRIZE INDIVIDUAL (MITTI DE KHIDAUNE) PU ZONAL YOUTH AND HERITAGE FESTIVAL, NOVEMBER-2021



Vijeta Sharma, III PRIZE INDIVIDUAL (INSTRUMENTAL MUSIC -PERCUSSION) PU ZONAL YOUTH AND HERITAGE FESTIVAL, NOVEMBER-2021



Ashneet Kaur, III PRIZE INDIVIDUAL (FOLK INSTRUMENTS) PU ZONAL YOUTH AND HERITAGE FESTIVAL, NOVEMBER-2021



Pooja, III PRIZE INDIVIDUAL (CROCHET WORK) PU ZONAL YOUTH AND HERITAGE FESTIVAL, NOVEMBER-2021



PGGCG-42, I<sup>st</sup> RUNNER UP (PU ZONAL TROPHY) PU ZONAL YOUTH AND HERITAGE FESTIVAL, NOVEMBER-2021

Panjah University, Chandigarh

| Certified that Mr./Ms. SKARMA TSOMO<br>Shri LUNDUP GYALPO | ~ )                 |
|-----------------------------------------------------------|---------------------|
| PGGCG, SEC-42, CHANDIGARH                                 |                     |
| participated in the item of MIME                          | during the          |
| 62nd Panjah University Inter Zonal Youth and Heritag      | ge Festival held at |
| A. S. College Khanna (Ludhiana) from 14-12-2021 to        | 18-12-2021 and      |
| secured SECOND/ <del>THIRD ]</del> Instition.