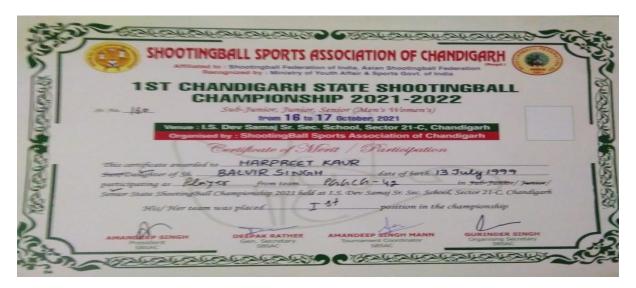

Maphi Won Gold Medal in State Shooting Championship

Manisha Won Gold Medal in State Shooting Championship

**Tamna Won Gold Medal in State Shooting Championship** 

**Harpreet Won Gold Medal in State Shooting Championship** 