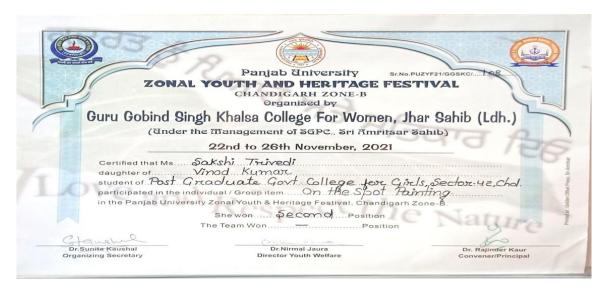

|                    |
| Stawn                                                                                                                                                          | Position  Priving Jaura                                                                       | Dr. Rajindor Kaur  |
| Organizing Secretary                                                                                                                                           | Director Youth Welfare                                                                        | Convener/Principal |

Visaka, I PRIZE INDIVIDUAL (RANGOLI) PU ZONAL YOUTH AND HERITAGE FESTIVAL, NOVEMBER-2021



Mamta Kumari, II PRIZE INDIVIDUAL (POEM WRITING) PU ZONAL YOUTH AND HERITAGE FESTIVAL, NOVEMBER-2021



Sakshi Trivedi, II PRIZE INDIVIDUAL (ON THE SPOT PAINTING) PU ZONAL YOUTH AND HERITAGE FESTIVAL,
NOVEMBER-2021



Isha, II PRIZE TEAM & INDIVIDUAL (Group Song Indian) PU ZONAL YOUTH AND HERITAGE FESTIVAL, NOVEMBER-2021



Ankita, II PRIZE INDIVIDUAL (PEERHI MAKING) PU ZONAL YOUTH AND HERITAGE FESTIVAL, NOVEMBER-2021



Raveena, II PRIZE INDIVIDUAL (INSTRUMENTAL MUSIC NON-PERCUSSION) PU ZONAL YOUTH AND HERITAGE FESTIVAL, NOVEMBER-2021

| 9                     |                                                                                                |                                         |
|-----------------------|------------------------------------------------------------------------------------------------|-----------------------------------------|
| -                     |