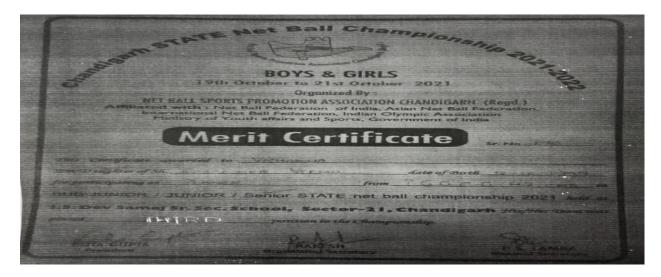

# 5.3.1 Number of awards/medals for outstanding performance in sports/cultural activities at university/state/national / international level (award for a team event should be counted as one) during the year.

#### PROOFS FOR 5.3.1

5.3.1 Number of awards/medals for outstanding performance in sports activities at university/state/national / international level (award for a team event should be counted as one) during the year.