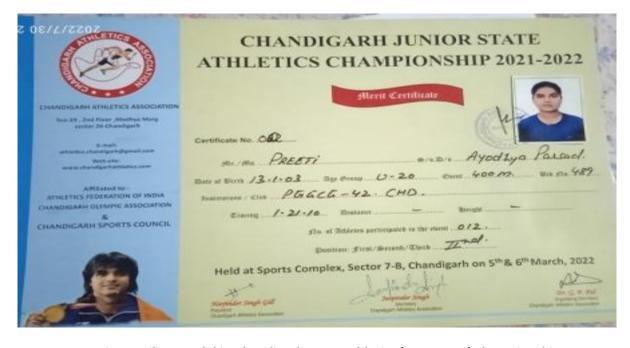

ed in event ofK.y.                | 0.1club/school/college_Post<br>orugias                                                                                                                  | Graduate GOVT.  Girls - H2, C  Athlete/Coach/Official in Pee-Wee/  /Silver/Bronze Medal. | handigash<br>sub-Junior/Cadet/ |
| President  Ravinder Tolwar                      | Secretary General                                                                                                                                       | Treasurer Yahini Gupta  Maria Gupta  Maria Guptania Cuandalan                            |                                |

Sneha won Silver Medal in Chandigarh State Taekwondo Championship



Maphi won Silver medal in Panjab University Inter College Discuss Throw Championship



Preeti won silver medal in Chandigarh State Athletics (400m race) championship



Ashu won Bronze medal in State Boxing Championship



Kirandeep Kaur won Bronze Medal in National Gatka Championship



Harshita Rani won Bronze medal in Chandigarh State Judo Championship

| 19th Chandigarh State Sub Junior, Junior, Senior & 6th Chandigarh State Cadet Male and Female Kyorugi Taekwondo Championship 2021-22 4th Chandigarh State Sub Junior, Cadet, Junior, Senior Male and Female Poomsae Taekwondo Championship 2021-22  Date: 13 Nov 2021 & 14 Nov 2021   Venue: Sports Complex, Sector 56, Chandigarh  Organized by: Chandigarh Taekwondo Association (Regd.)   Affiliated to: Chandigarh Olympic Association