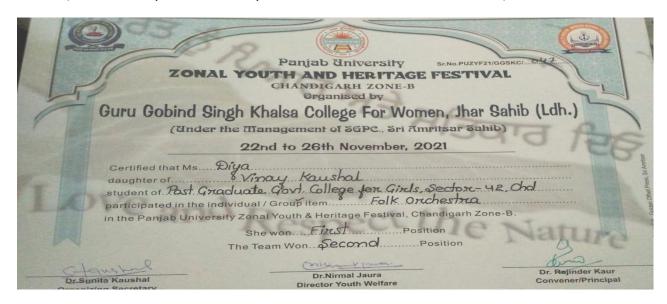

tem |                                         |
| - C-taurent                                        | Consumpt pures.                                                                       |                                         |
|                                                    | Dr.Nirmal Jaura<br>Director Youth Welfare                                             | Dr. Rajinder Kaur<br>Convener/Principal |
|                                                    |                                                                                       |                                         |

Rajandeep Kaur, II PRIZE TEAM (FOLK ORCHESTRA) PU ZONAL YOUTH AND HERITAGE FESTIVAL, NOVEMBER-2021



Chanchal, II PRIZE TEAM (FOLK ORCHESTRA) PU ZONAL YOUTH AND HERITAGE FESTIVAL, NOVEMBER-2021



Diya, I PRIZE INDIVIDUAL & II PRIZE TEAM (FOLK ORCHESTRA) PU ZONAL YOUTH AND HERITAGE FESTIVAL, NOVEMBER-2021

| ZONAL                | Panjab University s YOUTH AND HERITAGE FI CHANDIGARH ZONE-B Organised by                                                                                                                 | r.No.PuzyFz1/GGSKc/OH/                  |
|----------------------|------------------------------------------------------------------------------------------------------------------------------------------------------------------------------------------|-----------------------------------------|
| Guru Gobind Sin      | gh Khalsa College For Women