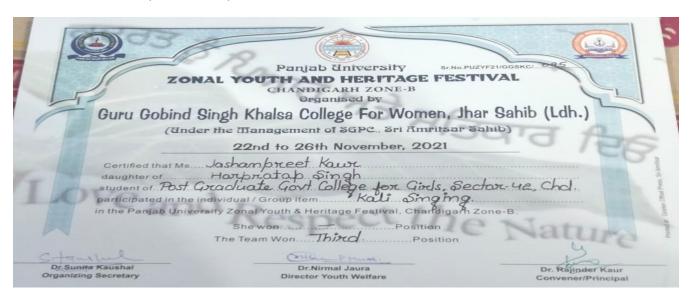

# 5.3.1 Number of awards/medals for outstanding performance in sports/cultural activities at university/state/national / international level (award for a team event should be counted as one) during the year.