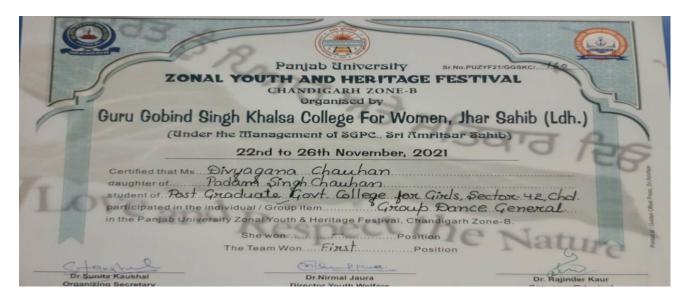

| She won — Position The Team Won Firest Position                                                                                                     | Natura                                  |
| Claure                                     | College P James.                                                                                                                                    | - Kuns                                  |
| Dr.Sunita Kaushal<br>Organizing Secretary  | Dr.Nirmal Jaura<br>Director Youth Welfare                                                                                                           | Dr. Rajinder Kaur<br>Convener/Principal |

Nikita Rajpoot, I PRIZE TEAM (MIME {ACCOMPANIST}) PU ZONAL YOUTH AND HERITAGE FESTIVAL, NOVEMBER-2021



Divyangana Chauhan, I PRIZE TEAM (GROUP DANCE GENERAL) PU ZONAL YOUTH AND HERITAGE FESTIVAL, NOVEMBER-2021



Sonali, I PRIZE TEAM (GROUP DANCE GENERAL) PU ZONAL YOUTH AND HERITAGE FESTIVAL, NOVEMBER-2021

| Panjab University  ZONAL YOUTH AND HERITAGE FESTIVAL  CHANDIGARH ZONE-B  Organised by  Guru Gobind Singh Khalsa College For Women, Jhar Sahib (Ldh.)  (Under the Management of SGPC., Sri American Sahib) |                             |                   |  |  |
|-----------------------------------------------------------------------------------------------------------------------------------------------------------------------------------------------------------|-----------------------------|-------------------|--|--|
|