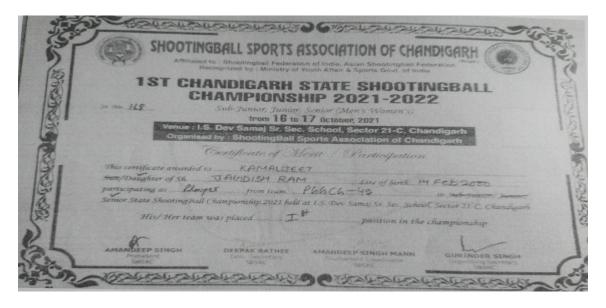

**Rekha Won Gold Medal in State Shooting Championship** 

Kamaljeet Won Gold Medal in State Shooting Championship

Sonia Won Gold Medal in State Shooting Championship

Mamta Won Gold Medal in State Shooting Championship

Kamaljeet won Bronze medal in Panjab University Inter College Sepak Takraw Championship

|                                | University Inte                                   | - Maria                |                                                     |                                                  |  |
|--------------------------------|---------------------------------------------------|------------------------|-----------------------------------------------------|--------------------------------------------------|--|
|                                | (                                                 | 1947                   |                                                     |                                                  |  |
| This is to certify             | that                                              | Jyoti                  |                                                     |                                                  |  |
| S/o/D/o Shri                   | Umashankar                                        | and Smt                | Susheela Singh                                      |                                                  |  |
|                                | 17718000691 student position in                   |                        |                                                     | 2, Chandigarh                                    |  |
|                                | 28-29 Dec 2021                                    |                        |                                                     |                                                  |  |
| Total No. of Teams/In          | adividuals Participated                           |                        | Eight                                               |                                                  |  |
| CHANDIGARH<br>Date: 03.03.2022 | Dy. Diffector P<br>Banijab Universi<br>Chandigarh | hy. Educum Dy-Secretar | Director Phy. Ed<br>Panjaty Universit<br>Chandigarh | u. & Sports-cum Secretary<br>y Sports Committee, |  |