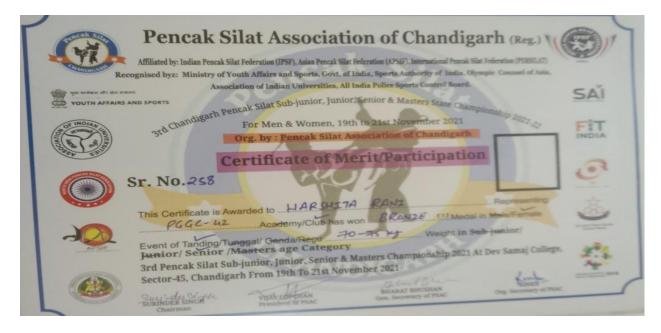

# 5.3.1 Number of awards/medals for outstanding performance in sports/cultural activities at university/state/national / international level (award for a team event should be counted as one) during the year.

#### PROOFS FOR 5.3.1

5.3.1 Number of awards/medals for outstanding performance in sports activities at university/state/national / international level (award for a team event should be counted as one) during the year.