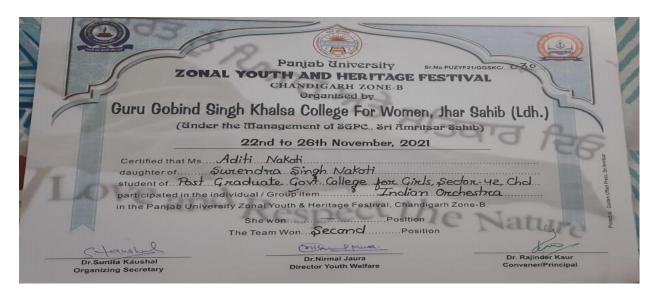

# 5.3.1 Number of awards/medals for outstanding performance in sports/cultural activities at university/state/national / international level (award for a team event should be counted as one) during the year.