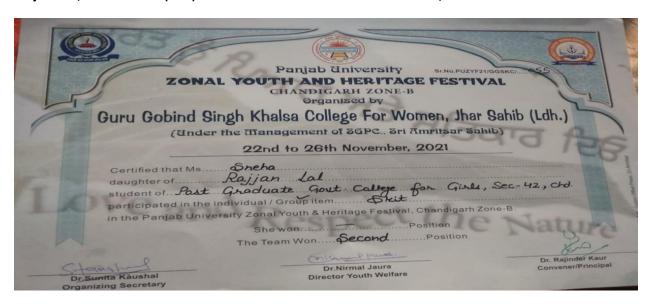

|

Harjot Kaur, II PRIZE TEAM (SKIT) PU ZONAL YOUTH AND HERITAGE FESTIVAL, NOVEMBER-2021



Sneha, II PRIZE TEAM (SKIT) PU ZONAL YOUTH AND HERITAGE FESTIVAL, NOVEMBER-2021



Khushboo Devi, II PRIZE TEAM (SKIT {ACCOMPANIST}) PU ZONAL YOUTH AND HERITAGE FESTIVAL, NOVEMBER-2021

|                   | 4)                                                                                                                                                                                                                                                                                                         |                                         |
|-------------------|----------------------------------------------------------------------------------------------------------------------------------------------------------------------------------------------------------------------------------