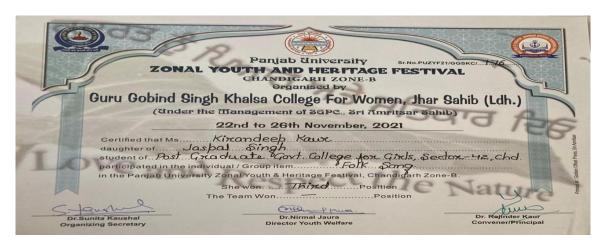

# 5.3.1 Number of awards/medals for outstanding performance in sports/cultural activities at university/state/national / international level (award for a team event should be counted as one) during the year.