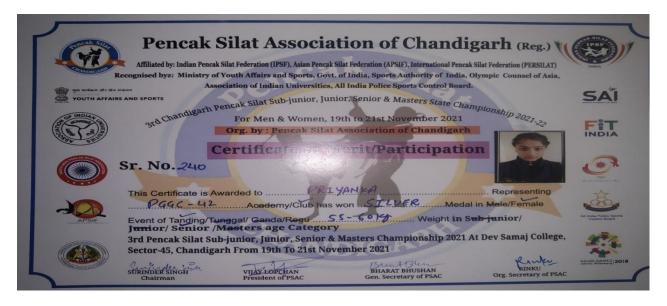

|
| competition held on 04-05 Dec 2021 for the session 2021-22                                                                                                                        |
| Total No. of Teams/Individuals Participated                                                                                                                                       |
| CHANDIGARH  Dy: Dierctor Phy Edupara Dy. Secretary Planjab trillersity Sports Committee, Chandigarh  Date 03.03.2022  Chandigarh  Director Phy Edu.s Sports Committee, Chandigarh |

Pranshu Rathore won Gold medal in Panjab University Inter College Boxing Championship



Priyanka Shrivastava won Gold medal In State Wushu Championship



Priyanka Won Silver medal in State Pencak Silat Championship

| CHANDIGARH SAT Dev S                            | ONDO ASSOCIAT  JUNIOR/ CADET/ JUNIOR/ SENIOR / P  STATE TAEKWON  amaj College for Women's OI  RTS TAEKWONDO ASSOCIATION CHANCO  : Indian olympic Associ | DO CHAMPION  1 4th & 5th December 2021                                                   | SHIP-2021                      |
|-------------------------------------------------|---------------------------------------------------------------------------------------------------------------------------------------------------------|------------------------------------------------------------------------------------------|--------------------------------|
| Certi. No. 360  This is to certify that Mr/Miss | Certifica<br>merit/parti