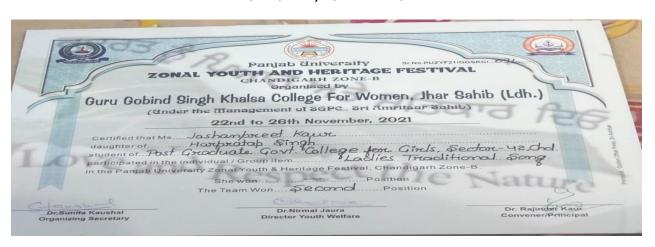

ture                                |
| Calquebal                                  | Continue pour                                                  | - Bus                                   |
| Dr. Sunita Kaushal<br>Organizing Secretary | Dr.Nirmal Jaura<br>Director Youth Welfare                      | Dr. Rajinder Kaur<br>Convener/Principal |

Komal, II PRIZE TEAM (ONE ACT PLAY {ACCOMPANIST}) PU ZONAL YOUTH AND HERITAGE FESTIVAL, NOVEMBER-2021



Simran Kumari, II PRIZE TEAM (TRADITIONAL LADIES SONG) PU ZONAL YOUTH AND HERITAGE FESTIVAL, NOVEMBER-2021



Radhika Karyal, II PRIZE TEAM (LADIES TRADIDIONAL SONG) PU ZONAL YOUTH AND HERITAGE FESTIVAL, NOVEMBER-2021



Harnaz Virk, I PRIZE INDIVIDUAL & II PRIZE TEAM (LADIES TRADITIONAL SONG) PU ZONAL YOUTH AND HERITAGE FESTIVAL, NOVEMBER-2021



Jashanpreet Kaur, II PRIZE TEAM (LADIES TRADITIONAL SONG) PU ZONAL YOUTH AND HERITAGE FESTIVAL, NOVEMBER-2021



Kirandeep Kaur, II PRIZE TEAM (LADIES TRADITIONAL SONG) PU ZONAL YOUTH AND HERITAGE FESTIVAL, NOVEMBER-2021

| Panjab University St.No.PUZYF21/GGSKC/                                                                                         |
|--------------------------------------------------------------------------------------------------------------------------------|
| Guru Gobind Singh Khalsa College For Women, Jhar Sahib (Ldh.)                                                                  |
| (Under the Management of SGPC., Sri Amritsar Sahib)                                                                            |
| Certified that Ms