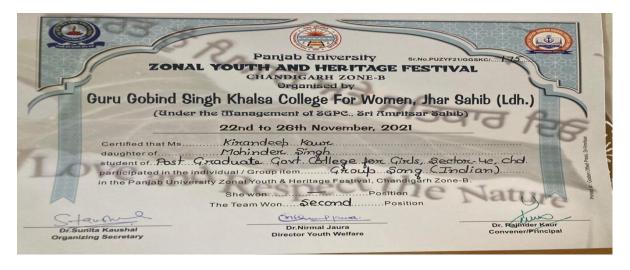

PRIZE INDIVIDUAL & I PRIZE TEAM (GROUP DANCE GENERAL) PU ZONAL YOUTH AND HERITAGE FESTIVAL, NOVEMBER-2021



Divya, I PRIZE TEAM (GROUP DANCE GENERAL) PU ZONAL YOUTH AND HERITAGE FESTIVAL, NOVEMBER-2021



Kiranjeet Kaur, III PRIZE INDIVIDUAL & I PRIZE TEAM (GIDDHA) PU ZONAL YOUTH AND HERITAGE FESTIVAL, NOVEMBER-2021



Ramanpreet Kaur, I PRIZE INDIVIDUAL & I PRIZE TEAM (GIDDHA) PU ZONAL YOUTH AND HERITAGE FESTIVAL, NOVEMBER-2021



Muskan Saha, II PRIZE TEAM (QUIZ) PU ZONAL YOUTH AND HERITAGE FESTIVAL, NOVEMBER-2021



Vanshika, II PRIZE TEAM (QUIZ) PU ZONAL YOUTH AND HERITAGE FESTIVAL, NOVEMBER-2021



Neha, II PRIZE TEAM (QUIZ) PU ZONAL YOUTH AND HERITAGE FESTIVAL, NOVEMBER-2021



Aanchal Pathania, II PRIZE TEAM (GROUP SONG INDIAN) PU ZONAL YOUTH AND HERITAGE FESTIVAL, NOVEMBER-2021



Kirandeep Kaur, II PRIZE TEAM (GROUP SONG INDIAN) PU ZONAL YOUTH AND HERITAGE FESTIVAL,
NOVEMBER-2021

|     | Panjab University  ZONAL YOUTH AND HERITAGE FESTIVAL  CHANDIGARH ZONE-B  Organised by  Guru Gobind Singh Khalsa College For Women, Jhar Sahib (Ldh.)  (Under the Management of SGPC., Sri Amritsar Sahib)                                                        |
|-----|------------------------------------------------------------------------------------------------------------------------------------------------------------------------------------------------------------------------------------------------------------------|
|     | 22nd to 26th November, 2021