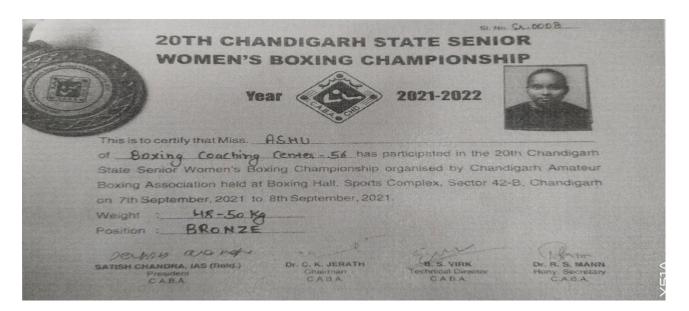

| Graduate GOVT.  Girls - H2, C  Athlete/Coach/Official in Pee-Wee/  /Silver/Bronze Medal. | handigash<br>sub-Junior/Cadet/ |
| President  Ravinder Tolwar                      | Secretary General                                                                                                                                       | Treasurer Yahini Gupta  Maria Gupta  Maria Guptania Cuandalan                            |                                |

Sneha won Silver Medal in Chandigarh State Taekwondo Championship



Maphi won Silver medal in Panjab University Inter College Discuss Throw Championship



Preeti won silver medal in Chandigarh State Athletics (400m race) championship



Ashu won Bronze medal in State Boxing Championship



Kirandeep Kaur won Bronze Medal in National Gatka Championship



Harshita Rani won Bronze medal in Chandigarh State Judo Championship

| 19th Chandigarh State Sub Junior, Junior, Senior & 6th Chandigarh State Cadet Male and Female Kyorugi Taekwondo Championship 2021-22 4th Chandigarh State Sub Junior, Cadet, Junior, Senior Male and Female Poomsae Taekwondo Championship 2021-22  Date: 13 Nov 2021 & 14 Nov 2021   Venue: Sports Complex, Sector 56, Chandigarh  Organized by: Chandigarh Taekwondo Association (Regd.)   Affiliated to: Chandigarh Olympic Association