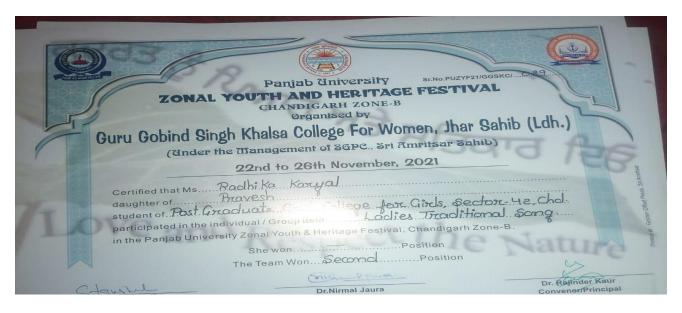

# 5.3.1 Number of awards/medals for outstanding performance in sports/cultural activities at university/state/national / international level (award for a team event should be counted as one) during the year.