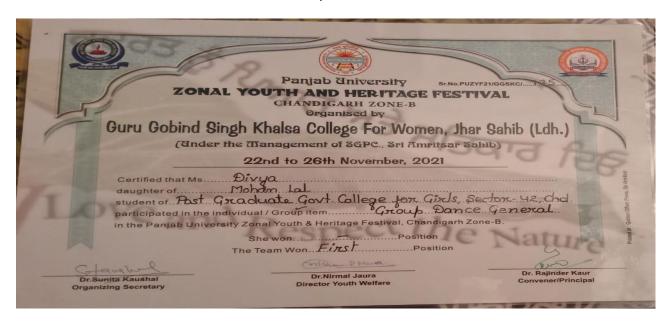

|                             |                   |  |  |
| Charles                                                                                                                                                                                                   | Continue pourse.            | 5                 |  |  |
| Organizing Secretary                                                                                                                                                                                      | Dr.Nirmal Jaura             | Dr. Rajinder Kaur |  |  |

Nitya Sharma, III PRIZE INDIVIDUAL & I PRIZE TEAM (GROUP DANCE GENERAL) PU ZONAL YOUTH AND HERITAGE FESTIVAL, NOVEMBER-2021



Divya, I PRIZE TEAM (GROUP DANCE GENERAL) PU ZONAL YOUTH AND HERITAGE FESTIVAL, NOVEMBER-2021



Kiranjeet Kaur, III PRIZE INDIVIDUAL & I PRIZE TEAM (GIDDHA) PU ZONAL YOUTH AND HERITAGE FESTIVAL, NOVEMBER-2021



Ramanpreet Kaur, I PRIZE INDIVIDUAL & I PRIZE TEAM (GIDDHA) PU ZONAL YOUTH AND HERITAGE FESTIVAL, NOVEMBER-2021



Muskan Saha, II PRIZE TEAM (QUIZ) PU ZONAL YOUTH AND HERITAGE FESTIVAL, NOVEMBER-2021



Vanshika, II PRIZE TEAM (QUIZ) PU ZONAL YOUTH AND HERITAGE FESTIVAL, NOVEMBER-2021



Neha, II PRIZE TEAM (QUIZ) PU ZONAL YOUTH AND HERITAGE FESTIVAL, NOVEMBER-2021



Aanchal Pathania, II PRIZE TEAM (GROUP SONG INDIAN) PU ZONAL YOUTH AND HERITAGE FESTIVAL, NOVEMBER-2021



Kirandeep Kaur, II PRIZE TEAM (GROUP SONG INDIAN) PU ZONAL YOUTH AND HERITAGE FESTIVAL,
NOVEMBER-2021

|