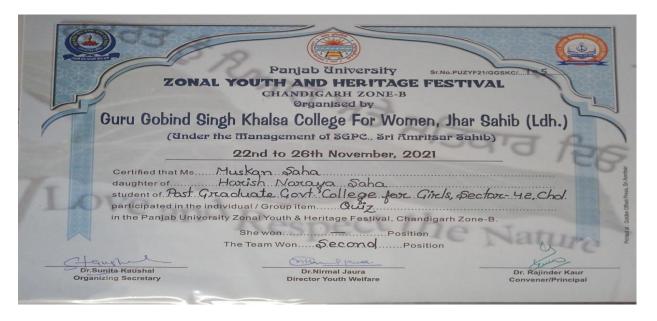

| Continue pourse.            | 5                 |  |  |
| Organizing Secretary                                                                                                                                                                                      | Dr.Nirmal Jaura             | Dr. Rajinder Kaur |  |  |

Nitya Sharma, III PRIZE INDIVIDUAL & I PRIZE TEAM (GROUP DANCE GENERAL) PU ZONAL YOUTH AND HERITAGE FESTIVAL, NOVEMBER-2021



Divya, I PRIZE TEAM (GROUP DANCE GENERAL) PU ZONAL YOUTH AND HERITAGE FESTIVAL, NOVEMBER-2021



Kiranjeet Kaur, III PRIZE INDIVIDUAL & I PRIZE TEAM (GIDDHA) PU ZONAL YOUTH AND HERITAGE FESTIVAL, NOVEMBER-2021



Ramanpreet Kaur, I PRIZE INDIVIDUAL & I PRIZE TEAM (GIDDHA) PU ZONAL YOUTH AND HERITAGE FESTIVAL, NOVEMBER-2021



Muskan Saha, II PRIZE TEAM (QUIZ) PU ZONAL YOUTH AND HERITAGE FESTIVAL, NOVEMBER-2021



Vanshika, II PRIZE TEAM (QUIZ) PU ZONAL YOUTH AND HERITAGE FESTIVAL, NOVEMBER-2021



Neha, II PRIZE TEAM (QUIZ) PU ZONAL YOUTH AND HERITAGE FESTIVAL, NOVEMBER-2021



Aanchal Pathania, II PRIZE TEAM (GROUP SONG INDIAN) PU ZONAL YOUTH AND HERITAGE FESTIVAL, NOVEMBER-2021



Kirandeep Kaur, II PRIZE TEAM (GROUP SONG INDIAN) PU ZONAL YOUTH AND HERITAGE FESTIVAL,
NOVEMBER-2021

|     | Panjab University  ZONAL YOUTH AND HERITAGE FESTIVAL  CHANDIGARH ZONE-B  Organised by  Guru Gobind Singh Khalsa College For Women, Jhar Sahib (Ldh.)  (Under the Management of SGPC., Sri Amritsar Sahib)                                                        |
|-----|---------------------------------------------------------