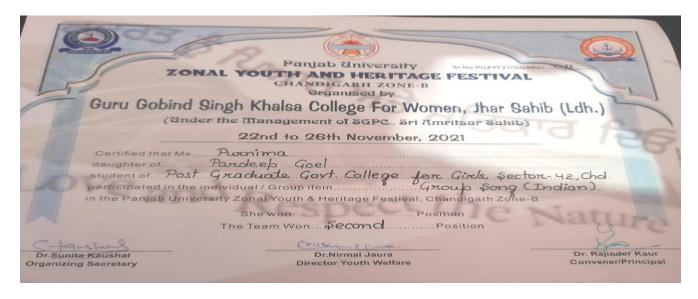

irls, Sector 42, Chd.  participated in the individual result that the participated in the Panjab University Zona reith & Heritage Festival, Chandigarh Zone-B. |
|     | She won                                                                                                                                                                                                                                                          |
| CA  | guyle Orighm Pjanoa. Dr. Rajinder Kaur                                                                                                                                                                                                                           |

Radhika Karyal, II PRIZE TEAM (GROUP SONG- INDIAN) PU ZONAL YOUTH AND HERITAGE FESTIVAL, NOVEMBER-2021



Purnima, II PRIZE TEAM (GROUP SONG - INDIAN) PU ZONAL YOUTH AND HERITAGE FESTIVAL, NOVEMBER-2021



Himanshi Rajput, II PRIZE TEAM (GROUP SONG- INDIAN) PU ZONAL YOUTH AND HERITAGE FESTIVAL, NOVEMBER-2021

| Guru Gobind                                      | Panjab University  Panjab University  SIND PRIZEPTIVE  CHANDIGARH ZONE-B  Organised by  Singh Khalsa College For Women, Jhar (  The Management of SGPC., Sri Amritsar Sahi  22nd to 26th November, 2021                                                   | Sahib (Ldh.)                            |
|--------------------------------------------------|--------------------------------------------------------------------------------------------------------------------------------------------------------------------------------------------------