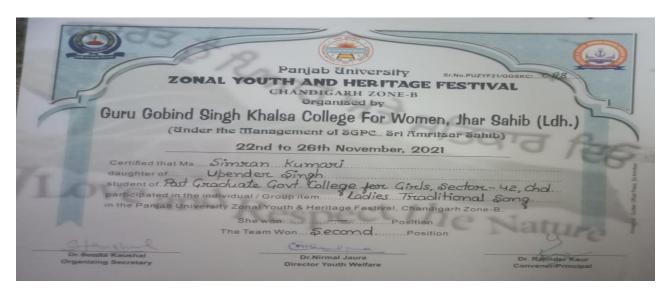

# 5.3.1 Number of awards/medals for outstanding performance in sports/cultural activities at university/state/national / international level (award for a team event should be counted as one) during the year.