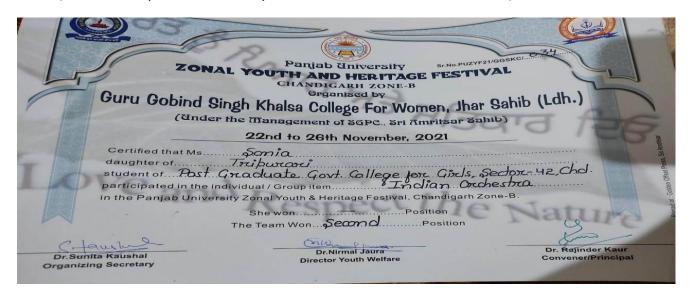

# 5.3.1 Number of awards/medals for outstanding performance in sports/cultural activities at university/state/national / international level (award for a team event should be counted as one) during the year.