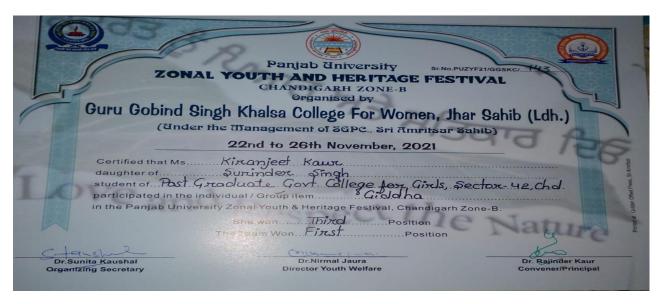

|                   |  |  |
| Charles                                                                                                                                                                                                   | Continue pourse.            | 5                 |  |  |
| Organizing Secretary                                                                                                                                                                                      | Dr.Nirmal Jaura             | Dr. Rajinder Kaur |  |  |

Nitya Sharma, III PRIZE INDIVIDUAL & I PRIZE TEAM (GROUP DANCE GENERAL) PU ZONAL YOUTH AND HERITAGE FESTIVAL, NOVEMBER-2021



Divya, I PRIZE TEAM (GROUP DANCE GENERAL) PU ZONAL YOUTH AND HERITAGE FESTIVAL, NOVEMBER-2021



Kiranjeet Kaur, III PRIZE INDIVIDUAL & I PRIZE TEAM (GIDDHA) PU ZONAL YOUTH AND HERITAGE FESTIVAL, NOVEMBER-2021



Ramanpreet Kaur, I PRIZE INDIVIDUAL & I PRIZE TEAM (GIDDHA) PU ZONAL YOUTH AND HERITAGE FESTIVAL, NOVEMBER-2021



Muskan Saha, II PRIZE TEAM (QUIZ) PU ZONAL YOUTH AND HERITAGE FESTIVAL, NOVEMBER-2021



Vanshika, II PRIZE TEAM (QUIZ) PU ZONAL YOUTH AND HERITAGE FESTIVAL, NOVEMBER-2021



Neha, II PRIZE TEAM (QUIZ) PU ZONAL YOUTH AND HERITAGE FESTIVAL, NOVEMBER-2021



Aanchal Pathania, II PRIZE TEAM (GROUP SONG INDIAN) PU ZONAL YOUTH AND HERITAGE FESTIVAL, NOVEMBER-2021



Kirandeep Kaur, II PRIZE TEAM (GROUP SONG INDIAN) PU ZONAL YOUTH AND HERITAGE FESTIVAL,
NOVEMBER-2021

|     | Panjab University  ZONAL YOUTH AND HERITAGE FESTIVAL  CHANDIGARH ZONE-B  Organised by  Guru