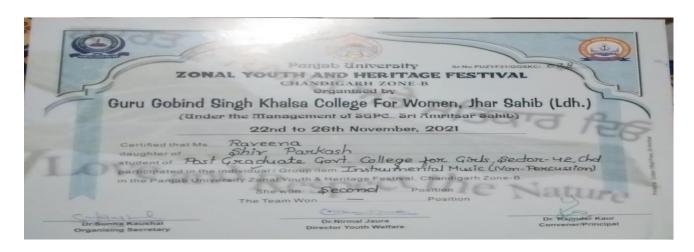

|
| Organizing Secretary                                                                                                                                           | Director Youth Welfare                                                                        | Convener/Principal |

Visaka, I PRIZE INDIVIDUAL (RANGOLI) PU ZONAL YOUTH AND HERITAGE FESTIVAL, NOVEMBER-2021



Mamta Kumari, II PRIZE INDIVIDUAL (POEM WRITING) PU ZONAL YOUTH AND HERITAGE FESTIVAL, NOVEMBER-2021



Sakshi Trivedi, II PRIZE INDIVIDUAL (ON THE SPOT PAINTING) PU ZONAL YOUTH AND HERITAGE FESTIVAL,
NOVEMBER-2021



Isha, II PRIZE TEAM & INDIVIDUAL (Group Song Indian) PU ZONAL YOUTH AND HERITAGE FESTIVAL, NOVEMBER-2021



Ankita, II PRIZE INDIVIDUAL (PEERHI MAKING) PU ZONAL YOUTH AND HERITAGE FESTIVAL, NOVEMBER-2021



Raveena, II PRIZE INDIVIDUAL (INSTRUMENTAL MUSIC NON-PERCUSSION) PU ZONAL YOUTH AND HERITAGE FESTIVAL, NOVEMBER-2021

| 9                     |                                                                                                |                                         |
|-----------------------|------------------------------------------------------------------------------------------------|-----------------------------------------|
| -                     |                                                                                                | 21/GGSKC/                               |
| ZONA                  | L YOUTH AND HERITAGE FESTI  CHANDIGARH ZONE-B                                                  | VAL                                     |
|