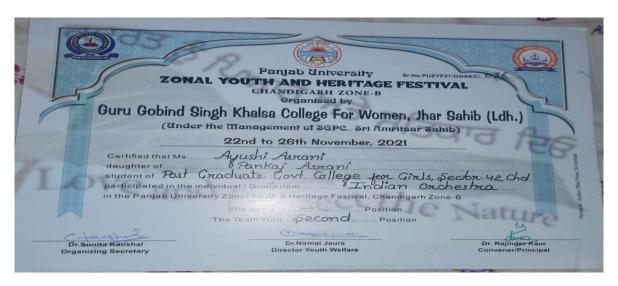

# 5.3.1 Number of awards/medals for outstanding performance in sports/cultural activities at university/state/national / international level (award for a team event should be counted as one) during the year.