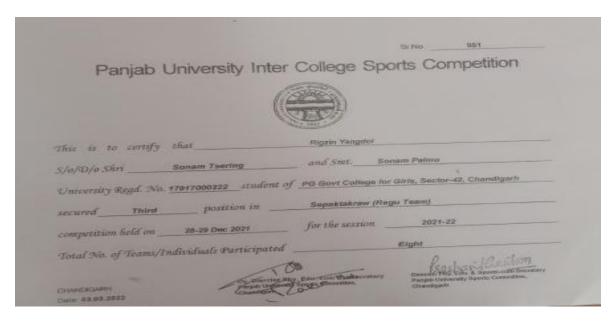

Shivangi won Bronze medal in Panjab University Inter College Sepak Takraw Championship

Rigzin won Bronze medal in Panjab University Inter College Sepak Takraw Championship

Sukhveer Kaur won Bronze medal in Panjab University Inter College Sepak Takraw Championship