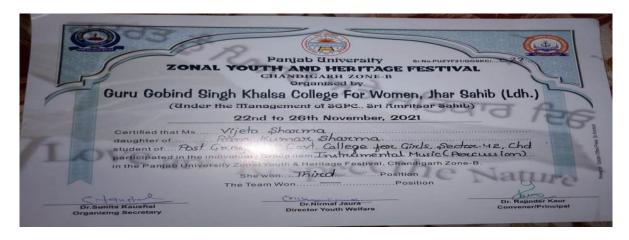

Festival, Chandigart  She won                                                                                                                                                                  | n Zone-B.                               |
| Or. Sunita Kaushal<br>Organizing Secretary                                                  | Dr.Nirmal Jaura Director Youth Welfare                                                                                                                                                                                     | Dr. Rajtnder Kaur<br>Convener/Principal |

Rajjia, III PRIZE INDIVIDUAL (ENNU MAKING) PU ZONAL YOUTH AND HERITAGE FESTIVAL, NOVEMBER-2021



Sparsh Rana, III PRIZE INDIVIDUAL (MITTI DE KHIDAUNE) PU ZONAL YOUTH AND HERITAGE FESTIVAL, NOVEMBER-2021



Vijeta Sharma, III PRIZE INDIVIDUAL (INSTRUMENTAL MUSIC -PERCUSSION) PU ZONAL YOUTH AND HERITAGE FESTIVAL, NOVEMBER-2021



Ashneet Kaur, III PRIZE INDIVIDUAL (FOLK INSTRUMENTS) PU ZONAL YOUTH AND HERITAGE FESTIVAL, NOVEMBER-2021



Pooja, III PRIZE INDIVIDUAL (CROCHET WORK) PU ZONAL YOUTH AND HERITAGE FESTIVAL, NOVEMBER-2021



PGGCG-42, I<sup>st</sup> RUNNER UP (PU ZONAL TROPHY) PU ZONAL YOUTH AND HERITAGE FESTIVAL, NOVEMBER-2021

Panjah University, Chandigarh

| Certified that Mr./Ms. SKARMA TSOMO<br>Shri LUNDUP GYALPO | ~ )                 |
|-----------------------------------------------------------|---------------------|
| PGGCG, SEC-42, CHANDIGARH                                 |                     |
| participated in the item of MIME                          | during the