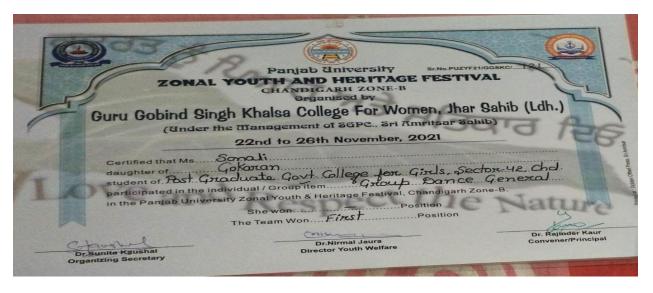

| Natura                                  |
| Claure                                     | College P James.                                                                                                                                    | - Kuns                                  |
| Dr.Sunita Kaushal<br>Organizing Secretary  | Dr.Nirmal Jaura<br>Director Youth Welfare                                                                                                           | Dr. Rajinder Kaur<br>Convener/Principal |

Nikita Rajpoot, I PRIZE TEAM (MIME {ACCOMPANIST}) PU ZONAL YOUTH AND HERITAGE FESTIVAL, NOVEMBER-2021



Divyangana Chauhan, I PRIZE TEAM (GROUP DANCE GENERAL) PU ZONAL YOUTH AND HERITAGE FESTIVAL, NOVEMBER-2021



Sonali, I PRIZE TEAM (GROUP DANCE GENERAL) PU ZONAL YOUTH AND HERITAGE FESTIVAL, NOVEMBER-2021

| Panjab University  ZONAL YOUTH AND HERITAGE FESTIVAL  CHANDIGARH ZONE-B  Organised by  Guru Gobind Singh Khalsa College For Women, Jhar Sahib (Ldh.)  (Under the Management of SGPC., Sri American Sahib) |                             |                   |  |  |
|-----------------------------------------------------------------------------------------------------------------------------------------------------------------------------------------------------------|-----------------------------|-------------------|--|--|
|