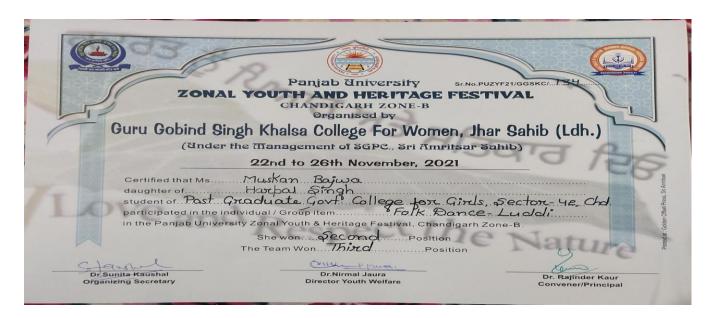

|

Shakshi, III PRIZE TEAM (FOLK DANCE-LUDDI) PU ZONAL YOUTH AND HERITAGE FESTIVAL, NOVEMBER-2021



Himanshi, III PRIZE TEAM (FOLK DANCE- LUDDI) PU ZONAL YOUTH AND HERITAGE FESTIVAL, NOVEMBER-2021



Jyoti, III PRIZE TEAM (FOLK DANCE-LUDDI) PU ZONAL YOUTH AND HERITAGE FESTIVAL, NOVEMBER-2021



Muskan Bajwa, II PRIZE INDIVIDUAL, III PRIZE TEAM (FOLK DANCE- LUDDI) PU ZONAL YOUTH AND HERITAGE FESTIVAL, NOVEMBER-2021



Bhawna, I PRIZE INDIVIDUAL (CLAY MODELING) PU ZONAL YOUTH AND HERITAGE FESTIVAL, NOVEMBER-



Gurleen Kaur, I PRIZE INDIVIDUAL (CLASSICAL VOCAL) PU ZONAL YOUTH AND HERITAGE FESTIVAL, NOVEMBER-2021

|                                           |                                                                                                              | ZYF21/GGSKC/                            |
|-------------------------------------------|--------------------------------------------------------------------------------------------------------------|-----------------------------------------|
| ZONAL                                     | YOUTH AND HERITAGE FEST<br>CHAN