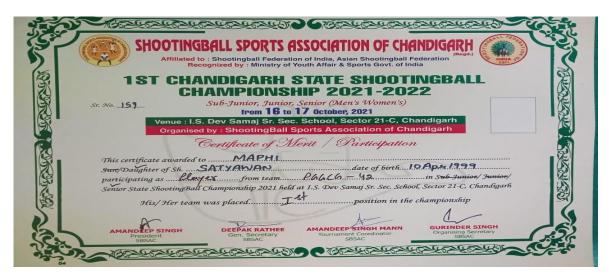

Maphi Won Gold Medal in State Shooting Championship

Manisha Won Gold Medal in State Shooting Championship

**Tamna Won Gold Medal in State Shooting Championship** 

**Harpreet Won Gold Medal in State Shooting Championship** 