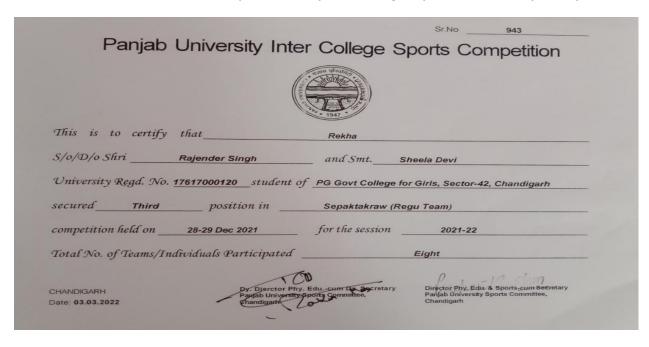

|

## Ritika won Bronze medal in Panjab University Inter College Sepak Takraw Championship



| Panjab University Inte                      | er College Sports Competition