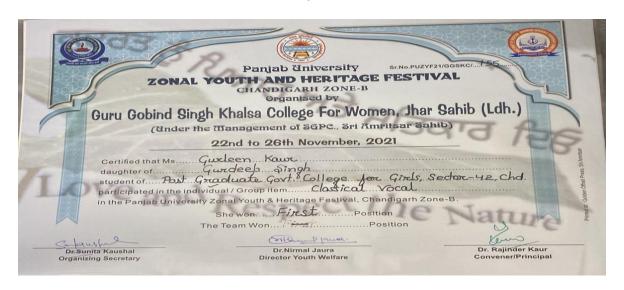

|

Shakshi, III PRIZE TEAM (FOLK DANCE-LUDDI) PU ZONAL YOUTH AND HERITAGE FESTIVAL, NOVEMBER-2021



Himanshi, III PRIZE TEAM (FOLK DANCE- LUDDI) PU ZONAL YOUTH AND HERITAGE FESTIVAL, NOVEMBER-2021



Jyoti, III PRIZE TEAM (FOLK DANCE-LUDDI) PU ZONAL YOUTH AND HERITAGE FESTIVAL, NOVEMBER-2021



Muskan Bajwa, II PRIZE INDIVIDUAL, III PRIZE TEAM (FOLK DANCE- LUDDI) PU ZONAL YOUTH AND HERITAGE FESTIVAL, NOVEMBER-2021



Bhawna, I PRIZE INDIVIDUAL (CLAY MODELING) PU ZONAL YOUTH AND HERITAGE FESTIVAL, NOVEMBER-



Gurleen Kaur, I PRIZE INDIVIDUAL (CLASSICAL VOCAL) PU ZONAL YOUTH AND HERITAGE FESTIVAL, NOVEMBER-2021

|                                           |                                                                                                              | ZYF21/GGSKC/                            |
|-------------------------------------------|--------------------------------------------------------------------------------------------------------------|-----------------------------------------|
| ZONAL                                     | YOUTH AND HERITAGE FEST<br>CHANDIGARH ZONE-B<br>Organised by                                                 | TVAL                                    |
| Guru Gobind Sing                          | gh Khalsa College For Women, Jhe Management of SGPC