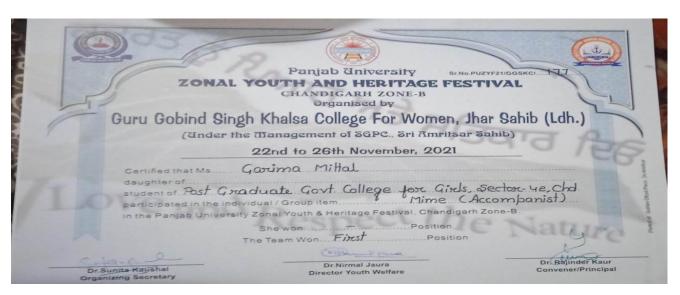

# 5.3.1 Number of awards/medals for outstanding performance in sports/cultural activities at university/state/national / international level (award for a team event should be counted as one) during the year.