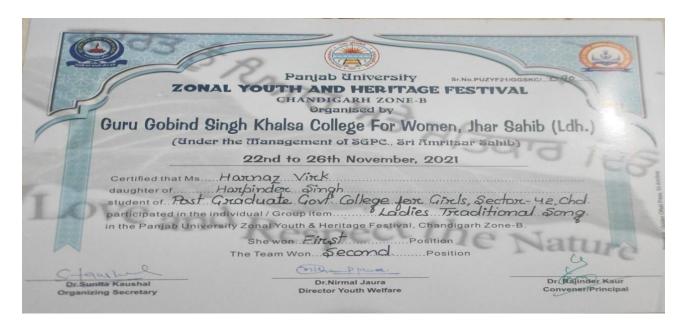

|
|                                            | She wonPosition The Team WonSecondPosition                     | e Nature                                |
| Calquebal                                  | Continue pour                                                  | - Bus                                   |
| Dr. Sunita Kaushal<br>Organizing Secretary | Dr.Nirmal Jaura<br>Director Youth Welfare                      | Dr. Rajinder Kaur<br>Convener/Principal |

Komal, II PRIZE TEAM (ONE ACT PLAY {ACCOMPANIST}) PU ZONAL YOUTH AND HERITAGE FESTIVAL, NOVEMBER-2021



Simran Kumari, II PRIZE TEAM (TRADITIONAL LADIES SONG) PU ZONAL YOUTH AND HERITAGE FESTIVAL, NOVEMBER-2021



Radhika Karyal, II PRIZE TEAM (LADIES TRADIDIONAL SONG) PU ZONAL YOUTH AND HERITAGE FESTIVAL, NOVEMBER-2021



Harnaz Virk, I PRIZE INDIVIDUAL & II PRIZE TEAM (LADIES TRADITIONAL SONG) PU ZONAL YOUTH AND HERITAGE FESTIVAL, NOVEMBER-2021



Jashanpreet Kaur, II PRIZE TEAM (LADIES TRADITIONAL SONG) PU ZONAL YOUTH AND HERITAGE FESTIVAL, NOVEMBER-2021



Kirandeep Kaur, II PRIZE TEAM (LADIES TRADITIONAL SONG) PU ZONAL YOUTH AND HERITAGE FESTIVAL, NOVEMBER-2021

| Panjab University St.No.PUZYF21/GGSKC/                                                                                         |
|--------------------------------------------------------------------------------------------------------------------------------|
| Guru Gobind Singh Khalsa College For Women, Jhar Sahib (Ldh.)                                                                  |
| (Under the Management of SGPC., Sri Amritsar Sahib)