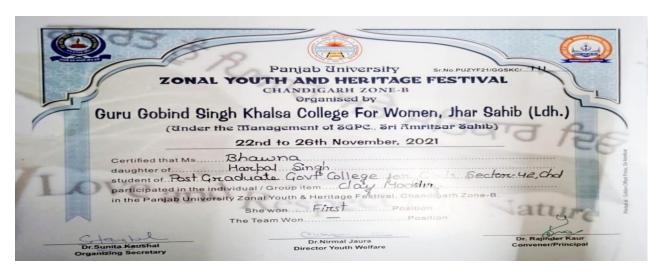

|

Shakshi, III PRIZE TEAM (FOLK DANCE-LUDDI) PU ZONAL YOUTH AND HERITAGE FESTIVAL, NOVEMBER-2021



Himanshi, III PRIZE TEAM (FOLK DANCE- LUDDI) PU ZONAL YOUTH AND HERITAGE FESTIVAL, NOVEMBER-2021



Jyoti, III PRIZE TEAM (FOLK DANCE-LUDDI) PU ZONAL YOUTH AND HERITAGE FESTIVAL, NOVEMBER-2021



Muskan Bajwa, II PRIZE INDIVIDUAL, III PRIZE TEAM (FOLK DANCE- LUDDI) PU ZONAL YOUTH AND HERITAGE FESTIVAL, NOVEMBER-2021



Bhawna, I PRIZE INDIVIDUAL (CLAY MODELING) PU ZONAL YOUTH AND HERITAGE FESTIVAL, NOVEMBER-



Gurleen Kaur, I PRIZE INDIVIDUAL (CLASSICAL VOCAL) PU ZONAL YOUTH AND HERITAGE FESTIVAL, NOVEMBER-2021

|                                           |                                                                                                              | ZYF21/GGSKC/                            |
|-------------------------------------------|--------------------------------------------------------------------------------------------------------------|-----------------------------------------|
| ZONAL                                     | YOUTH AND HERITAGE FEST<br>CHANDIGARH ZONE-B<br>Organised by                                                 | TVAL                                    |
| G