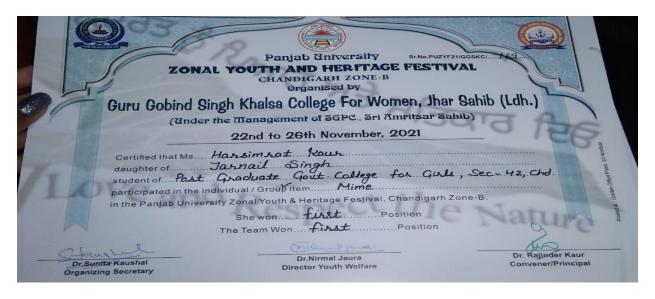

# 5.3.1 Number of awards/medals for outstanding performance in sports/cultural activities at university/state/national / international level (award for a team event should be counted as one) during the year.