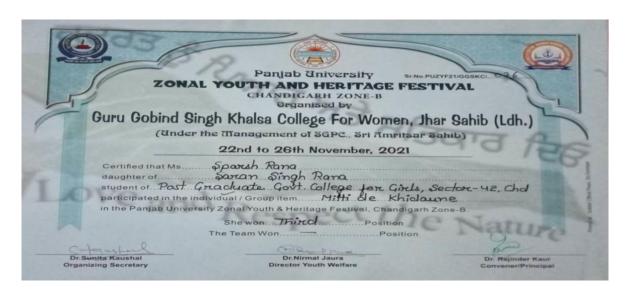

Univer                                                                        | Sity Zonal Youth & Heritage Festival, Chandigart  She won                                                                                                                                                                  | n Zone-B.                               |
| Or. Sunita Kaushal<br>Organizing Secretary                                                  | Dr.Nirmal Jaura Director Youth Welfare                                                                                                                                                                                     | Dr. Rajtnder Kaur<br>Convener/Principal |

Rajjia, III PRIZE INDIVIDUAL (ENNU MAKING) PU ZONAL YOUTH AND HERITAGE FESTIVAL, NOVEMBER-2021



Sparsh Rana, III PRIZE INDIVIDUAL (MITTI DE KHIDAUNE) PU ZONAL YOUTH AND HERITAGE FESTIVAL, NOVEMBER-2021



Vijeta Sharma, III PRIZE INDIVIDUAL (INSTRUMENTAL MUSIC -PERCUSSION) PU ZONAL YOUTH AND HERITAGE FESTIVAL, NOVEMBER-2021



Ashneet Kaur, III PRIZE INDIVIDUAL (FOLK INSTRUMENTS) PU ZONAL YOUTH AND HERITAGE FESTIVAL, NOVEMBER-2021



Pooja, III PRIZE INDIVIDUAL (CROCHET WORK) PU ZONAL YOUTH AND HERITAGE FESTIVAL, NOVEMBER-2021



PGGCG-42, I<sup>st</sup> RUNNER UP (PU ZONAL TROPHY) PU ZONAL YOUTH AND HERITAGE FESTIVAL, NOVEMBER-2021

Panjah University, Chandigarh

| Certified that Mr./Ms. SKARMA TSOMO<br>Shri LUNDUP GYALPO | ~ )                 |
|-----------------------------------------------------------|---------------------|
| PGGCG, SEC-42, CHANDIGARH