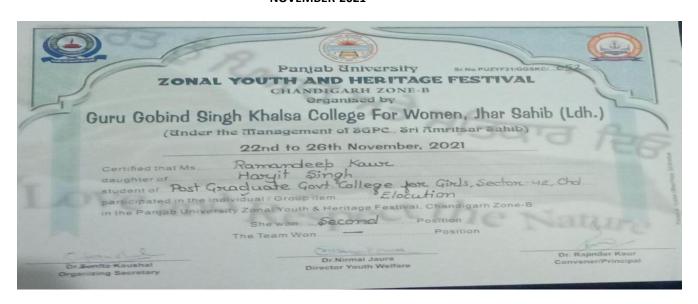

# 5.3.1 Number of awards/medals for outstanding performance in sports/cultural activities at university/state/national / international level (award for a team event should be counted as one) during the year.