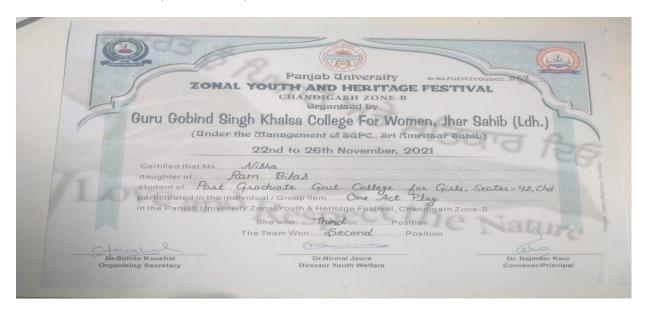

# 5.3.1 Number of awards/medals for outstanding performance in sports/cultural activities at university/state/national / international level (award for a team event should be counted as one) during the year.