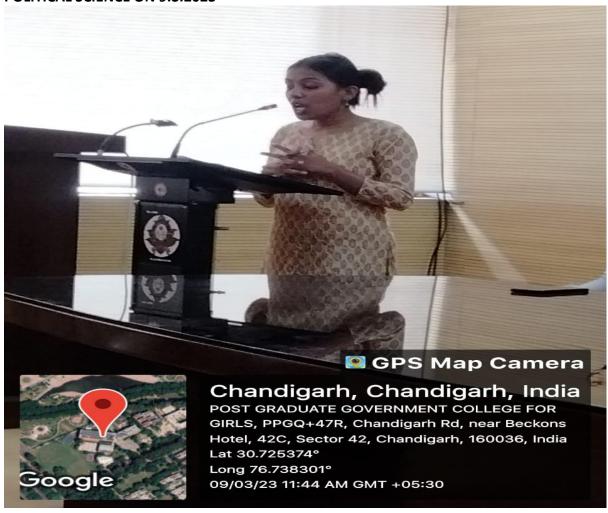

PHOTOGRAPHS OF THE DEBATE COMPETITION ORGANISED BY THE PG DEPARTMENT OF POLITICAL SCIENCE ON 9.3.2023

PHOTOGRAPHS OF THE DEBATE COMPETITION ORGANISED BY THE PG DEPARTMENT OF POLITICAL SCIENCE ON 9.3.2023