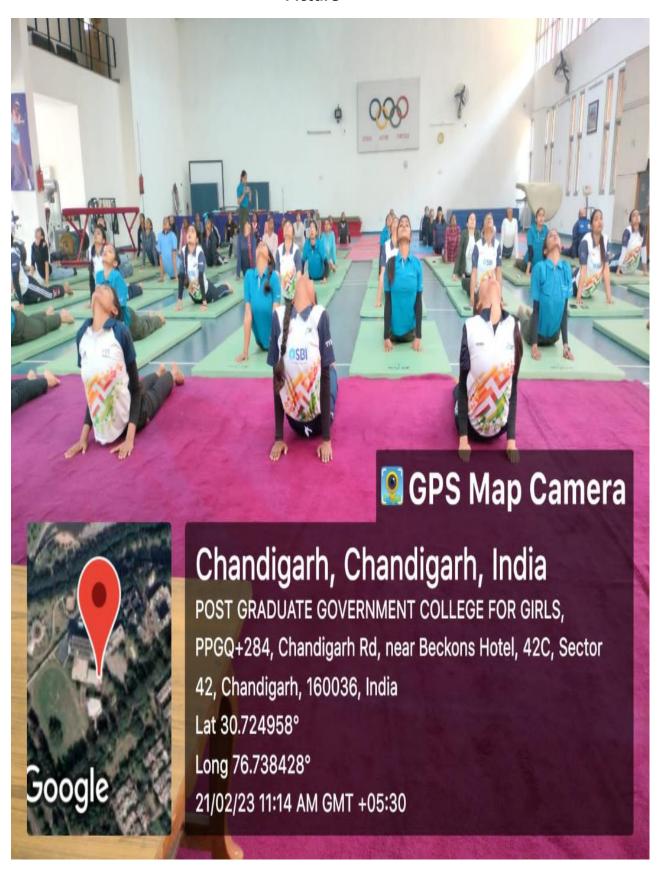

| Chandigar | Online     | Level by    | 3        | Sudhir     | 1. Sonia from MA II                     |          |
|-----------|------------|-------------|----------|------------|-----------------------------------------|----------|
| h         | Essay      | the PG      | _        | Hindwan    | Public Administration                   |          |
|           | writing.   | Departme    |          | was the    | stood First,                            |          |
|           | Total      | nt of       |          | Chief      | 2. Prachi from MA I                     |          |
|           | number of  | Political   |          | Judge.     | Political Science II                    |          |
|           | entries=22 | Science .   |          | There      | and                                     |          |
|           | entiles-22 | Science.    |          | were total | 3.Milli from BA III                     |          |
|           |            |             |          | more than  | secured 3 <sup>rd</sup> Position        |          |
|           |            |             |          | 20 entries | Secureu 5 Position                      |          |
| PGGCG 42, | Online     | College     | 16.2.202 | Mr. Jagan  | The results of the                      | Enclosed |
| Chandigar | Essay      | Level . 18  | 3        | Nath       | event are as                            |          |
| h         | Writing    | (Eighteen   |          |            | following:1.First                       |          |
|           | Competiti  | students    |          |            | Shamli M.A. Pub.                        |          |
|           | on on 'The | )from       |          |            | Administration.                         |          |
|           | Tradition  | different   |          |            |                                         |          |
|           | of Local   | streams     |          |            | 2. Second Position :-                   |          |
|           | Self       | 7participat |          |            | Rashmi Sharma M.A.                      |          |
|           | Governme   | ed in the   |          |            | Pol. Sc. I                              |          |
|           | nt in      | event.      |          |            | 3. Third Sonia M.A.                     |          |
|           | India'.    | CVCIIL.     |          |            | Pub. Administration.                    |          |
| PGGCG 42, | Poster     | At College  | 17.2.202 | Mr. Vinod  | Results:-                               | Enclosed |
| Chandigar | Making     | Level on    | 3        | Kumar      | 1.Anamika-BA-                           |          |
| h         | Competiti  | Governanc   |          | 110        |                                         |          |
|           | on on G    | e and       |          |            | , ,                                     |          |
|           | 20 by the  | Digital     |          |            | from BA II stood                        |          |
|           | Departme   | Public      |          |            | 2 <sup>nd</sup> 3.Kusum from BA -       |          |
|           | nt of Fine | Service     |          |            | 2 <sup>nd</sup> secured 3 <sup>rd</sup> |          |
|           | Arts,      | Service     |          |            | Position.                               |          |
|           | PGGCG      |             |          |            |                                         |          |
|           | 42,        |             |          |            |                                         |          |
|           | Chandigar  |             |          |            |                                         |          |
|           | h          |             |          |            |                                         |          |
| PGGCG 42, | Yoga       | At College  | 21.2.202 | Dr. Ram    | It was to enlighten                     | Enclosed |
| Chandigar | Programm   | Level       | 1        | Niwas,     | students about                          |          |
| h         | e to       |             |          | Prof.      | India's emergence as                    |          |
|           | Celebrate  |             |          | Sudhir     | world Yoga Leader                       |          |
|           | India's    |             |          | Hindwan    | World Fogu Louder                       |          |
|           | Presidenc  |             |          | and Mr.    |                                         |          |
|           | y of G 20  |             |          | Suresh     |                                         |          |
|           | on G 20    |             |          | Kumar,     |                                         |          |
|           | 21.2.2023  |             |          | Dean,      |                                         |          |
|           | in         |             |          | PGGCG 42   |                                         |          |
|           | Gymnasiu   |             |          | 1 3363 42  |                                         |          |
|           | m Hall,    |             |          |            |                                         |          |
|           | PGGCG      |             |          |            |                                         |          |
|           | 42,        |             |          |            |                                         |          |
|           | Chandigar  |             |          |            |                                         |          |
|           | h          |             |          |            |                                         |          |
|           | attended   |             |          |            |                                         |          |
|           | by 46      |             |          |            |                                         |          |
|           | students   |             |          |            |                                         |          |
|           | of         |             |          |            |                                         |          |
|           |            |             |          |            |                                         |          |
|           | Physical   |             |          |            |                                         |          |
|           | Education  |             |          |            |                                         |          |
|           | Departme   |             |          |            |                                         |          |
|           | nt, PGGCG  |             |          |            |                                         |          |

|                             | T                                                                                                                    | ı                                                                                                   | 1                                                                                                                  | ı                                            | T                                                                                                                                                                           | ı        |
|-----------------------------|----------------------------------------------------------------------------------------------------------------------|-----------------------------------------------------------------------------------------------------|--------------------------------------------------------------------------------------------------------------------|----------------------------------------------|-----------------------------------------------------------------------------------------------------------------------------------------------------------------------------|----------|
|                             | 42,<br>Chandigar                                                                                                     |                                                                                                     |                                                                                                                    |                                              |                                                                                                                                                                             |          |
|                             | h                                                                                                                    |                                                                                                     |                                                                                                                    |                                              |                                                                                                                                                                             |          |
| PGGCG 42,<br>CHANDIGA<br>RH | Organised by the Departme nt of Music ( Instrumen tal ) Organised on 23.2.2023 to celebrate India's G 20 Presidenc y | On Patriotic Songs, Dhun Music and Instrumen tal to celebrate India's G 20 Presidency               | Dr. Ashok Kumar Chamby al HOD was the Chief Guest                                                                  | Received<br>Total<br>Entries 10              | RESULTS:  1.Rebika from BA-2 <sup>nd</sup> stood Ist  2. Harnaz and Chanchal from BA III and BA II secures Second Position and NashinaBanga from BA-III stood IIIrd         | Enclosed |
| PGGCG 42,<br>CHANDIGA<br>RH | Organised by Music Vocal Departme nt of the College . Organised on 23.2.2023 to celebrate India's G 20 Presidenc y   | On Patriotic Songs, Dhun Music and Instrumen tal to celebrate India's G 20 Presidency               | Dr<br>Sadhana<br>Chaudha<br>ry the<br>HOD of<br>the<br>Dept. of<br>Music (<br>Vocal )<br>was the<br>Chief<br>Guest | A Total of<br>26 Entries<br>were<br>received | RESULTS: 1.Isha Narula of BA-III received Ist Position, 2. Sangam and Rebika from BA II stood second and Harnaz and Aanchal from BA III and M Com I secures Third position. | ENCLOED  |
| PGGCG 42<br>CHANDIGA<br>RH  | Declamati on Competiti on Organised by the Dept. of English on 24.2.2023                                             | Topics: Climate Change and Global Warming, One Earth, One Family and One Future and Economic Growth | Ms. Sonia Sikand, HOD of English Dept. was the Chief Guest                                                         |                                              | Results: 1.Jashan Chadhary from BA-I, 2. Mansi Devi- BAIII(IT) 3.Nandani-BCAII                                                                                              |          |