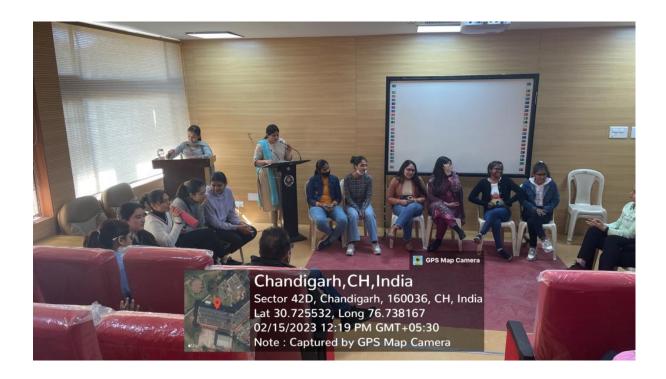

PHOTOGRAPHS OF THE DEBATE COMPETITION ORGANISED BY THE PG DEPARTMENT OF POLITICAL SCIENCE ON 9.3.2023

PHOTOGRAPHS OF THE DEBATE COMPETITION ORGANISED BY THE PG DEPARTMENT OF POLITICAL SCIENCE ON 9.3.2023