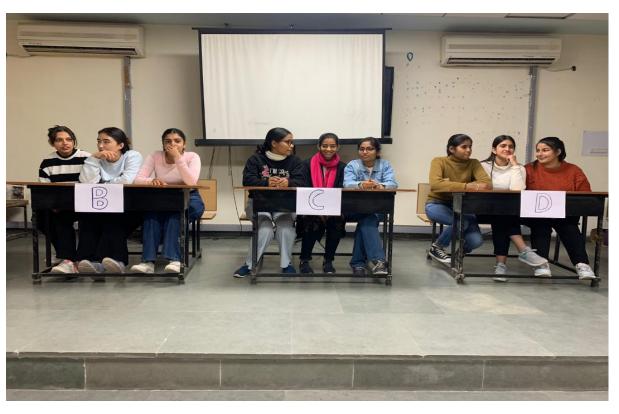

PHOTOGRAPHS OF THE DEBATE COMPETITION ORGANISED BY THE PG DEPARTMENT OF POLITICAL SCIENCE ON 9.3.2023

PHOTOGRAPHS OF THE DEBATE COMPETITION ORGANISED BY THE PG DEPARTMENT OF POLITICAL SCIENCE ON 9.3.2023