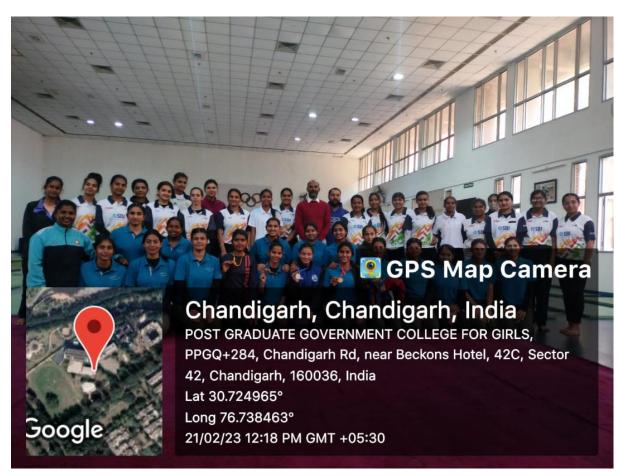

| Chandigar | Online     | Level by    | 3        | Sudhir     | 1. Sonia from MA II                     |          |
|-----------|------------|-------------|----------|------------|-----------------------------------------|----------|
| h         | Essay      | the PG      | _        | Hindwan    | Public Administration                   |          |
|           | writing.   | Departme    |          | was the    | stood First,                            |          |
|           | Total      | nt of       |          | Chief      | 2. Prachi from MA I                     |          |
|           | number of  | Political   |          | Judge.     | Political Science II                    |          |
|           | entries=22 | Science .   |          | There      | and                                     |          |
|           | entiles-22 | Science.    |          | were total | 3.Milli from BA III                     |          |
|           |            |             |          | more than  | secured 3 <sup>rd</sup> Position        |          |
|           |            |             |          | 20 entries | Secureu 5 Position                      |          |
| PGGCG 42, | Online     | College     | 16.2.202 | Mr. Jagan  | The results of the                      | Enclosed |
| Chandigar | Essay      | Level . 18  | 3        | Nath       | event are as                            |          |
| h         | Writing    | (Eighteen   |          |            | following:1.First                       |          |
|           | Competiti  | students    |          |            | Shamli M.A. Pub.                        |          |
|           | on on 'The | )from       |          |            | Administration.                         |          |
|           | Tradition  | different   |          |            |                                         |          |
|           | of Local   | streams     |          |            | 2. Second Position :-                   |          |
|           | Self       | 7participat |          |            | Rashmi Sharma M.A.                      |          |
|           | Governme   | ed in the   |          |            | Pol. Sc. I                              |          |
|           | nt in      | event.      |          |            | 3. Third Sonia M.A.                     |          |
|           | India'.    | CVCIIL.     |          |            | Pub. Administration.                    |          |
| PGGCG 42, | Poster     | At College  | 17.2.202 | Mr. Vinod  | Results:-                               | Enclosed |
| Chandigar | Making     | Level on    | 3        | Kumar      | 1.Anamika-BA-                           |          |
| h         | Competiti  | Governanc   |          | 110        |                                         |          |
|           | on on G    | e and       |          |            | , ,                                     |          |
|           | 20 by the  | Digital     |          |            | from BA II stood                        |          |
|           | Departme   | Public      |          |            | 2 <sup>nd</sup> 3.Kusum from BA -       |          |
|           | nt of Fine | Service     |          |            | 2 <sup>nd</sup> secured 3 <sup>rd</sup> |          |
|           | Arts,      | Service     |          |            | Position.                               |          |
|           | PGGCG      |             |          |            |                                         |          |
|           | 42,        |             |          |            |                                         |          |
|           | Chandigar  |             |          |            |                                         |          |
|           | h          |             |          |            |                                         |          |
| PGGCG 42, | Yoga       | At College  | 21.2.202 | Dr. Ram    | It was to enlighten                     | Enclosed |
| Chandigar | Programm   | Level       | 1        | Niwas,     | students about                          |          |
| h         | e to       |             |          | Prof.      | India's emergence as                    |          |
|           | Celebrate  |             |          | Sudhir     | world Yoga Leader                       |          |
|           | India's    |             |          | Hindwan    | World Fogu Louder                       |          |
|           | Presidenc  |             |          | and Mr.    |                                         |          |
|           | y of G 20  |             |          | Suresh     |                                         |          |
|           | on G 20    |             |          | Kumar,     |                                         |          |
|           | 21.2.2023  |             |          | Dean,      |                                         |          |
|           | in         |             |          | PGGCG 42   |                                         |          |
|           | Gymnasiu   |             |          | 1 3363 42  |                                         |          |
|           | m Hall,    |             |          |            |                                         |          |
|           | PGGCG      |             |          |            |                                         |          |
|           | 42,        |             |          |            |                                         |          |
|           | Chandigar  |             |          |            |                                         |          |
|           | h          |             |          |            |                                         |          |
|           | attended   |             |          |            |                                         |          |
|           | by 46      |             |          |            |                                         |          |
|           | students   |             |          |            |                                         |          |
|           | of         |             |          |            |                                         |          |
|           |            |             |          |            |                                         |          |
|           | Physical   |             |          |            |                                         |          |
|           | Education  |             |          |            |                                         |          |
|           | Departme   |             |          |            |                                         |          |
|           | nt, PGGCG  |             |          |            |                                         |          |

|                             | T                                                                                                                    | ı                                                                                                   | 1                                                                                                                  | ı                                            | T                                                                                                                                                                           | ı        |
|-----------------------------|----------------------------------------------------------------------------------------------------------------------|-----------------------------------------------------------------------------------------------------|--------------------------------------------------------------------------------------------------------------------|----------------------------------------------|-----------------------------------------------------------------------------------------------------------------------------------------------------------------------------|----------|
|                             | 42,<br>Chandigar                                                                                                     |                                                                                                     |                                                                                                                    |                                              |                                                                                                                                                                             |          |
|                             | h                                                                                                                    |                                                                                                     |                                                                                                                    |                                              |                                                                                                                                                                             |          |
| PGGCG 42,<br>CHANDIGA<br>RH | Organised by the Departme nt of Music ( Instrumen tal ) Organised on 23.2.2023 to celebrate India's G 20 Presidenc y | On Patriotic Songs, Dhun Music and Instrumen tal to celebrate India's G 20 Presidency               | Dr. Ashok Kumar Chamby al HOD was the Chief Guest                                                                  | Received<br>Total<br>Entries 10              | RESULTS:  1.Rebika from BA-2 <sup>nd</sup> stood Ist  2. Harnaz and Chanchal from BA III and BA II secures Second Position and NashinaBanga from BA-III stood IIIrd         | Enclosed |
| PGGCG 42,<br>CHANDIGA<br>RH | Organised by Music Vocal Departme nt of the College . Organised on 23.2.2023 to celebrate India's G 20 Presidenc y   | On Patriotic Songs, Dhun Music and Instrumen tal to celebrate India's G 20 Presidency               | Dr<br>Sadhana<br>Chaudha<br>ry the<br>HOD of<br>the<br>Dept. of<br>Music (<br>Vocal )<br>was the<br>Chief<br>Guest | A Total of<br>26 Entries<br>were<br>received | RESULTS: 1.Isha Narula of BA-III received Ist Position, 2. Sangam and Rebika from BA II stood second and Harnaz and Aanchal from BA III and M Com I secures Third position. | ENCLOED  |
| PGGCG 42<br>CHANDIGA<br>RH  | Declamati on Competiti on Organised by the Dept. of English on 24.2.2023                                             | Topics: Climate Change and Global Warming, One Earth, One Family and One Future and Economic Growth | Ms. Sonia Sikand, HOD of English Dept. was the Chief Guest                                                         |                                              | Results: 1.Jashan Chadhary from BA-I, 2. Mansi Devi- BAIII(IT) 3.Nandani-BCAII                                                                                              |          |