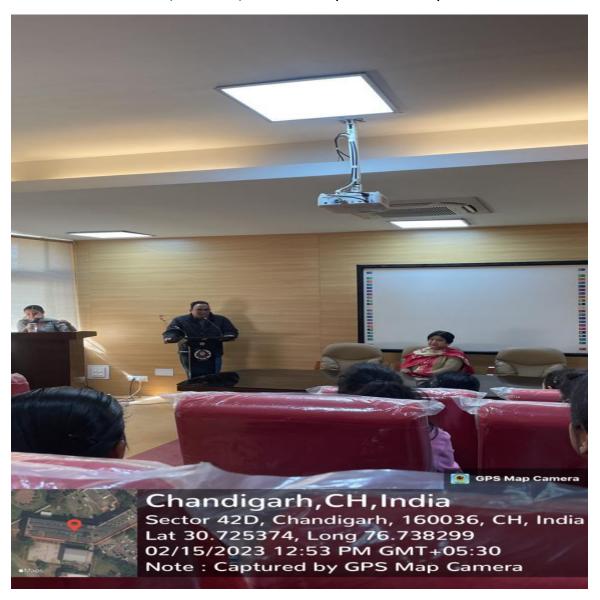

PHOTOGRAPHS OF THE DEBATE COMPETITION ORGANISED BY THE PG DEPARTMENT OF POLITICAL SCIENCE ON 9.3.2023

PHOTOGRAPHS OF THE DEBATE COMPETITION ORGANISED BY THE PG DEPARTMENT OF POLITICAL SCIENCE ON 9.3.2023