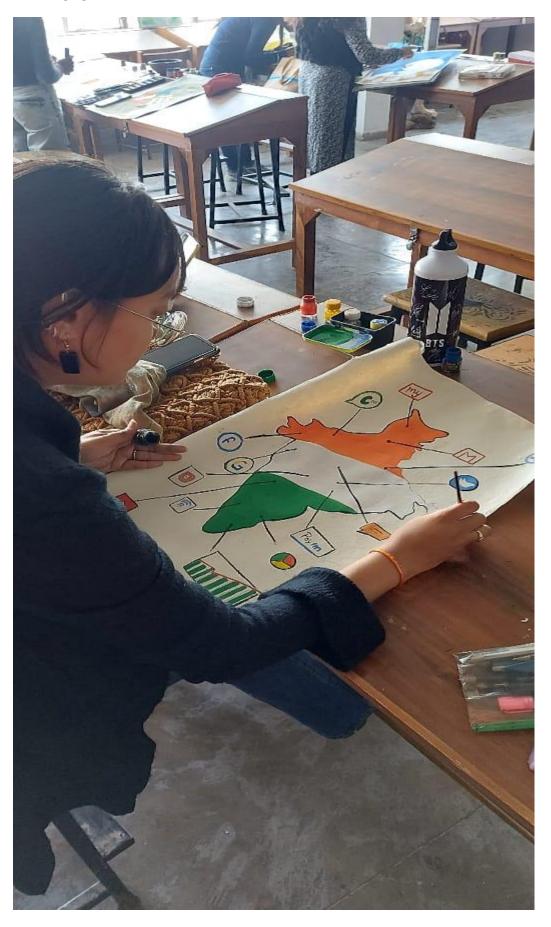

# PHOTOGRAPHS OF The PAINTING COMPETITION ORGANISED BY THE DEPARTMENT OF FINE ARTS ON 10.3.2023