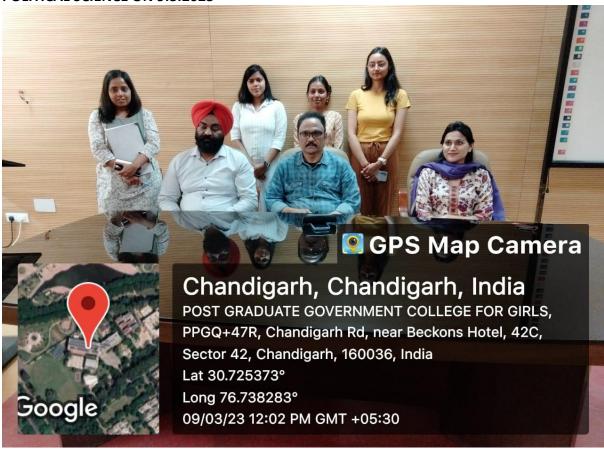

PHOTOGRAPHS OF THE DEBATE COMPETITION ORGANISED BY THE PG DEPARTMENT OF POLITICAL SCIENCE ON 9.3.2023

PHOTOGRAPHS OF THE DEBATE COMPETITION ORGANISED BY THE PG DEPARTMENT OF POLITICAL SCIENCE ON 9.3.2023