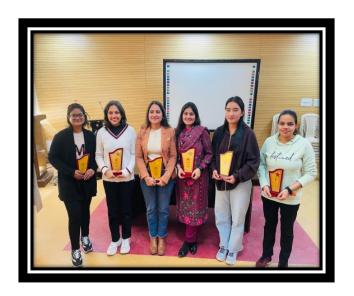

# **WINNERS OF QUIZ**

- FIRST PRIZE
- HIMANSHI (M.A 2)
- MEHAK ( M.A. 2 )
- <u>SECOND PRIZE</u>
- STANZIN KUNSAL (B.A.3)
- MILLI SHARMA (B.A. 3)
- THIRD PRIZE
- DEEPIKA (B.A. 3)
- VANSHIKA (B.A.3)

QUIZ COMPETITION ORGANISED BY THE DEPARTMENT OF ECONOMICS N G 20 ( 16.2.2023 ) AT MINI CONFERENCE ROOM, PGGCG 42, CHANDIGARH ( PHOTOGRAPHS)