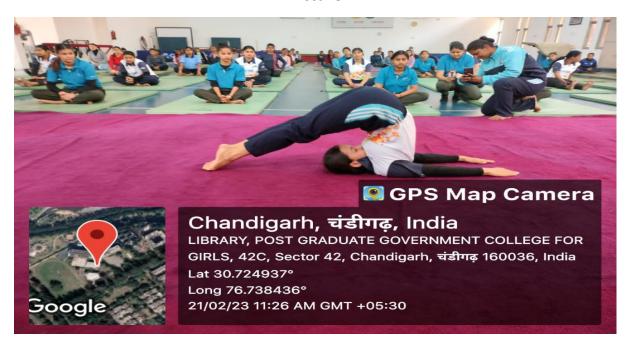

| Chandigar | Online     | Level by    | 3        | Sudhir     | 1. Sonia from MA II                     |          |
|-----------|------------|-------------|----------|------------|-----------------------------------------|----------|
| h         | Essay      | the PG      | _        | Hindwan    | Public Administration                   |          |
|           | writing.   | Departme    |          | was the    | stood First,                            |          |
|           | Total      | nt of       |          | Chief      | 2. Prachi from MA I                     |          |
|           | number of  | Political   |          | Judge.     | Political Science II                    |          |
|           | entries=22 | Science .   |          | There      | and                                     |          |
|           | entiles-22 | Science.    |          | were total | 3.Milli from BA III                     |          |
|           |            |             |          | more than  | secured 3 <sup>rd</sup> Position        |          |
|           |            |             |          | 20 entries | Secureu 5 Position                      |          |
| PGGCG 42, | Online     | College     | 16.2.202 | Mr. Jagan  | The results of the                      | Enclosed |
| Chandigar | Essay      | Level . 18  | 3        | Nath       | event are as                            |          |
| h         | Writing    | (Eighteen   |          |            | following:1.First                       |          |
|           | Competiti  | students    |          |            | Shamli M.A. Pub.                        |          |
|           | on on 'The | )from       |          |            | Administration.                         |          |
|           | Tradition  | different   |          |            |                                         |          |
|           | of Local   | streams     |          |            | 2. Second Position :-                   |          |
|           | Self       | 7participat |          |            | Rashmi Sharma M.A.                      |          |
|           | Governme   | ed in the   |          |            | Pol. Sc. I                              |          |
|           | nt in      | event.      |          |            | 3. Third Sonia M.A.                     |          |
|           | India'.    | CVCIIL.     |          |            | Pub. Administration.                    |          |
| PGGCG 42, | Poster     | At College  | 17.2.202 | Mr. Vinod  | Results:-                               | Enclosed |
| Chandigar | Making     | Level on    | 3        | Kumar      | 1.Anamika-BA-                           |          |
| h         | Competiti  | Governanc   |          | 110        |                                         |          |
|           | on on G    | e and       |          |            | , ,                                     |          |
|           | 20 by the  | Digital     |          |            | from BA II stood                        |          |
|           | Departme   | Public      |          |            | 2 <sup>nd</sup> 3.Kusum from BA -       |          |
|           | nt of Fine | Service     |          |            | 2 <sup>nd</sup> secured 3 <sup>rd</sup> |          |
|           | Arts,      | Service     |          |            | Position.                               |          |
|           | PGGCG      |             |          |            |                                         |          |
|           | 42,        |             |          |            |                                         |          |
|           | Chandigar  |             |          |            |                                         |          |
|           | h          |             |          |            |                                         |          |
| PGGCG 42, | Yoga       | At College  | 21.2.202 | Dr. Ram    | It was to enlighten                     | Enclosed |
| Chandigar | Programm   | Level       | 1        | Niwas,     | students about                          |          |
| h         | e to       |             |          | Prof.      | India's emergence as                    |          |
|           | Celebrate  |             |          | Sudhir     | world Yoga Leader                       |          |
|           | India's    |             |          | Hindwan    | World Fogu Louder                       |          |
|           | Presidenc  |             |          | and Mr.    |                                         |          |
|           | y of G 20  |             |          | Suresh     |                                         |          |
|           | on G 20    |             |          | Kumar,     |                                         |          |
|           | 21.2.2023  |             |          | Dean,      |                                         |          |
|           | in         |             |          | PGGCG 42   |                                         |          |
|           | Gymnasiu   |             |          | 1 3363 42  |                                         |          |
|           | m Hall,    |             |          |            |                                         |          |
|           | PGGCG      |             |          |            |                                         |          |
|           | 42,        |             |          |            |                                         |          |
|           | Chandigar  |             |          |            |                                         |          |
|           | h          |             |          |            |                                         |          |
|           | attended   |             |          |            |                                         |          |
|           | by 46      |             |          |            |                                         |          |
|           | students   |             |          |            |                                         |          |
|           | of         |             |          |            |                                         |          |
|           |            |             |          |            |                                         |          |
|           | Physical   |             |          |            |                                         |          |
|           | Education  |             |          |            |                                         |          |
|           | Departme   |             |          |            |                                         |          |
|           | nt, PGGCG  |             |          |            |                                         |          |

|                             | T                                                                                                                    | ı                                                                                                   | 1                                                                                                                  | ı                                            | T                                                                                                                                                                           | ı        |
|-----------------------------|----------------------------------------------------------------------------------------------------------------------|-----------------------------------------------------------------------------------------------------|--------------------------------------------------------------------------------------------------------------------|----------------------------------------------|-----------------------------------------------------------------------------------------------------------------------------------------------------------------------------|----------|
|                             | 42,<br>Chandigar                                                                                                     |                                                                                                     |                                                                                                                    |                                              |                                                                                                                                                                             |          |
|                             | h                                                                                                                    |                                                                                                     |                                                                                                                    |                                              |                                                                                                                                                                             |          |
| PGGCG 42,<br>CHANDIGA<br>RH | Organised by the Departme nt of Music ( Instrumen tal ) Organised on 23.2.2023 to celebrate India's G 20 Presidenc y | On Patriotic Songs, Dhun Music and Instrumen tal to celebrate India's G 20 Presidency               | Dr. Ashok Kumar Chamby al HOD was the Chief Guest                                                                  | Received<br>Total<br>Entries 10              | RESULTS:  1.Rebika from BA-2 <sup>nd</sup> stood Ist  2. Harnaz and Chanchal from BA III and BA II secures Second Position and NashinaBanga from BA-III stood IIIrd         | Enclosed |
| PGGCG 42,<br>CHANDIGA<br>RH | Organised by Music Vocal Departme nt of the College . Organised on 23.2.2023 to celebrate India's G 20 Presidenc y   | On Patriotic Songs, Dhun Music and Instrumen tal to celebrate India's G 20 Presidency               | Dr<br>Sadhana<br>Chaudha<br>ry the<br>HOD of<br>the<br>Dept. of<br>Music (<br>Vocal )<br>was the<br>Chief<br>Guest | A Total of<br>26 Entries<br>were<br>received | RESULTS: 1.Isha Narula of BA-III received Ist Position, 2. Sangam and Rebika from BA II stood second and Harnaz and Aanchal from BA III and M Com I secures Third position. | ENCLOED  |
| PGGCG 42<br>CHANDIGA<br>RH  | Declamati on Competiti on Organised by the Dept. of English on 24.2.2023                                             | Topics: Climate Change and Global Warming, One Earth, One Family and One Future and Economic Growth | Ms. Sonia Sikand, HOD of English Dept. was the Chief Guest                                                         |                                              | Results: 1.Jashan Chadhary from BA-I, 2. Mansi Devi- BAIII(IT) 3.Nandani-BCAII                                                                                              |          |