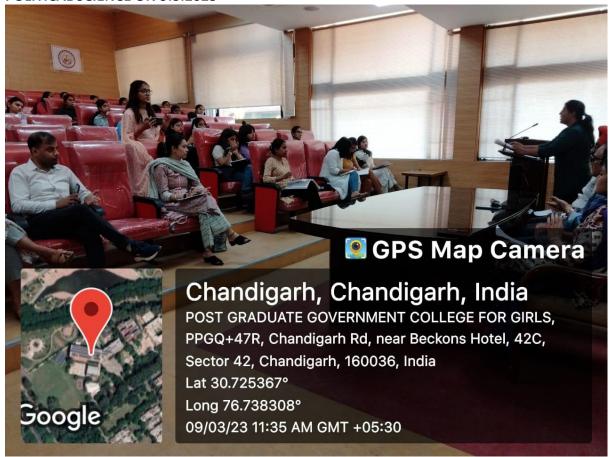

PHOTOGRAPHS OF THE DEBATE COMPETITION ORGANISED BY THE PG DEPARTMENT OF POLITICAL SCIENCE ON 9.3.2023

PHOTOGRAPHS OF THE DEBATE COMPETITION ORGANISED BY THE PG DEPARTMENT OF POLITICAL SCIENCE ON 9.3.2023