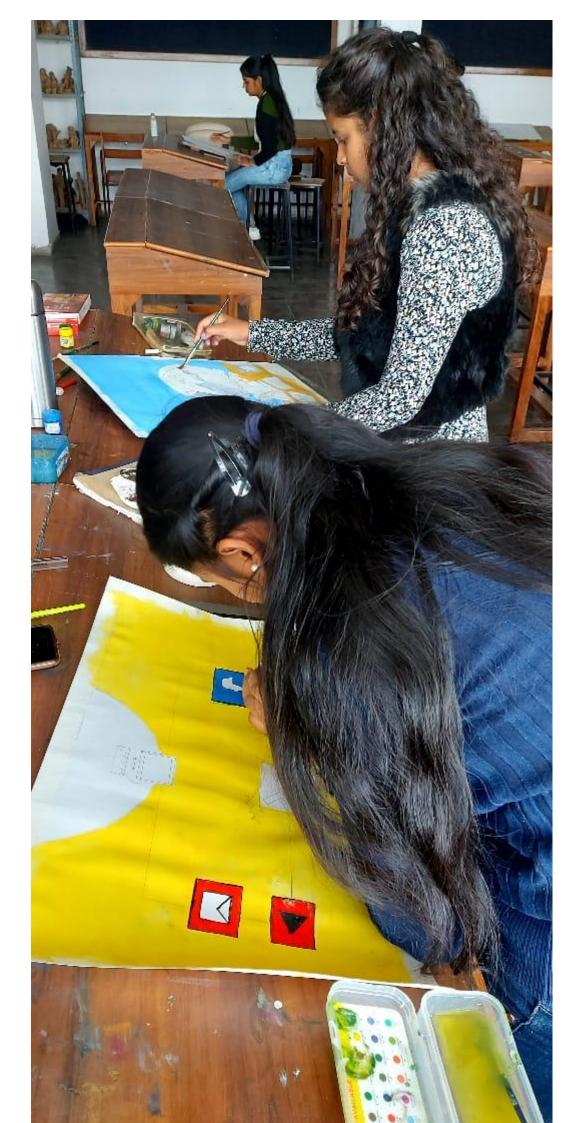

# PHOTOGRAPHS OF The PAINTING COMPETITION ORGANISED BY THE DEPARTMENT OF FINE ARTS ON 10.3.2023