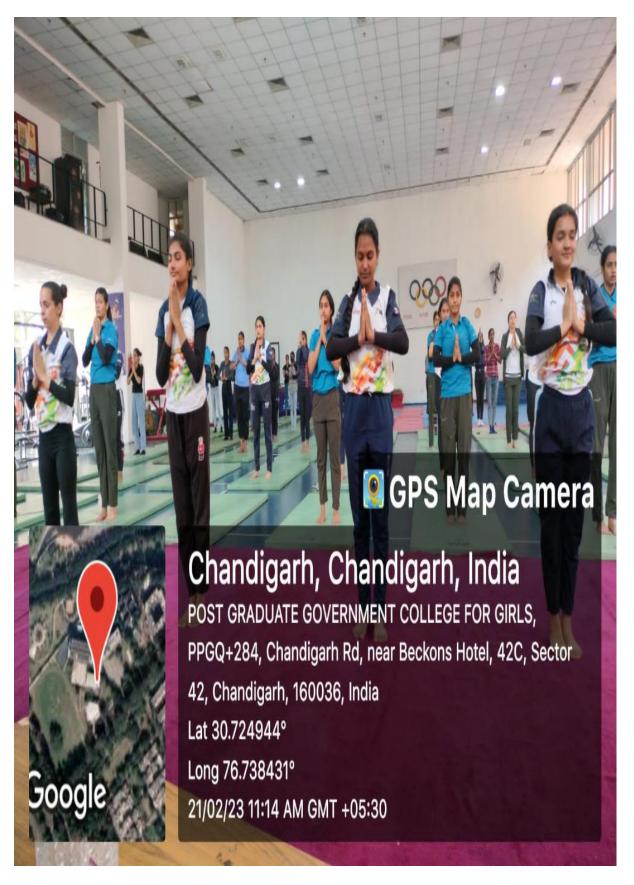

| Chandigar | Online     | Level by    | 3        | Sudhir     | 1. Sonia from MA II                     |          |
|-----------|------------|-------------|----------|------------|-----------------------------------------|----------|
| h         | Essay      | the PG      | _        | Hindwan    | Public Administration                   |          |
|           | writing.   | Departme    |          | was the    | stood First,                            |          |
|           | Total      | nt of       |          | Chief      | 2. Prachi from MA I                     |          |
|           | number of  | Political   |          | Judge.     | Political Science II                    |          |
|           | entries=22 | Science .   |          | There      | and                                     |          |
|           | entiles-22 | Science.    |          | were total | 3.Milli from BA III                     |          |
|           |            |             |          | more than  | secured 3 <sup>rd</sup> Position        |          |
|           |            |             |          | 20 entries | Secureu 5 Position                      |          |
| PGGCG 42, | Online     | College     | 16.2.202 | Mr. Jagan  | The results of the                      | Enclosed |
| Chandigar | Essay      | Level . 18  | 3        | Nath       | event are as                            |          |
| h         | Writing    | (Eighteen   |          |            | following:1.First                       |          |
|           | Competiti  | students    |          |            | Shamli M.A. Pub.                        |          |
|           | on on 'The | )from       |          |            | Administration.                         |          |
|           | Tradition  | different   |          |            |                                         |          |
|           | of Local   | streams     |          |            | 2. Second Position :-                   |          |
|           | Self       | 7participat |          |            | Rashmi Sharma M.A.                      |          |
|           | Governme   | ed in the   |          |            | Pol. Sc. I                              |          |
|           | nt in      | event.      |          |            | 3. Third Sonia M.A.                     |          |
|           | India'.    | CVCIIL.     |          |            | Pub. Administration.                    |          |
| PGGCG 42, | Poster     | At College  | 17.2.202 | Mr. Vinod  | Results:-                               | Enclosed |
| Chandigar | Making     | Level on    | 3        | Kumar      | 1.Anamika-BA-                           |          |
| h         | Competiti  | Governanc   |          | 110        |                                         |          |
|           | on on G    | e and       |          |            | , ,                                     |          |
|           | 20 by the  | Digital     |          |            | from BA II stood                        |          |
|           | Departme   | Public      |          |            | 2 <sup>nd</sup> 3.Kusum from BA -       |          |
|           | nt of Fine | Service     |          |            | 2 <sup>nd</sup> secured 3 <sup>rd</sup> |          |
|           | Arts,      | Service     |          |            | Position.                               |          |
|           | PGGCG      |             |          |            |                                         |          |
|           | 42,        |             |          |            |                                         |          |
|           | Chandigar  |             |          |            |                                         |          |
|           | h          |             |          |            |                                         |          |
| PGGCG 42, | Yoga       | At College  | 21.2.202 | Dr. Ram    | It was to enlighten                     | Enclosed |
| Chandigar | Programm   | Level       | 1        | Niwas,     | students about                          |          |
| h         | e to       |             |          | Prof.      | India's emergence as                    |          |
|           | Celebrate  |             |          | Sudhir     | world Yoga Leader                       |          |
|           | India's    |             |          | Hindwan    | World Fogu Louder                       |          |
|           | Presidenc  |             |          | and Mr.    |                                         |          |
|           | y of G 20  |             |          | Suresh     |                                         |          |
|           | on G 20    |             |          | Kumar,     |                                         |          |
|           | 21.2.2023  |             |          | Dean,      |                                         |          |
|           | in         |             |          | PGGCG 42   |                                         |          |
|           | Gymnasiu   |             |          | 1 3363 42  |                                         |          |
|           | m Hall,    |             |          |            |                                         |          |
|           | PGGCG      |             |          |            |                                         |          |
|           | 42,        |             |          |            |                                         |          |
|           | Chandigar  |             |          |            |                                         |          |
|           | h          |             |          |            |                                         |          |
|           | attended   |             |          |            |                                         |          |
|           | by 46      |             |          |            |                                         |          |
|           | students   |             |          |            |                                         |          |
|           | of         |             |          |            |                                         |          |
|           |            |             |          |            |                                         |          |
|           | Physical   |             |          |            |                                         |          |
|           | Education  |             |          |            |                                         |          |
|           | Departme   |             |          |            |                                         |          |
|           | nt, PGGCG  |             |          |            |                                         |          |

|                             | T                                                                                                                    | ı                                                                                                   | 1                                                                                                                  | ı                                            | T                                                                                                                                                                           | ı        |
|-----------------------------|----------------------------------------------------------------------------------------------------------------------|-----------------------------------------------------------------------------------------------------|--------------------------------------------------------------------------------------------------------------------|----------------------------------------------|-----------------------------------------------------------------------------------------------------------------------------------------------------------------------------|----------|
|                             | 42,<br>Chandigar                                                                                                     |                                                                                                     |                                                                                                                    |                                              |                                                                                                                                                                             |          |
|                             | h                                                                                                                    |                                                                                                     |                                                                                                                    |                                              |                                                                                                                                                                             |          |
| PGGCG 42,<br>CHANDIGA<br>RH | Organised by the Departme nt of Music ( Instrumen tal ) Organised on 23.2.2023 to celebrate India's G 20 Presidenc y | On Patriotic Songs, Dhun Music and Instrumen tal to celebrate India's G 20 Presidency               | Dr. Ashok Kumar Chamby al HOD was the Chief Guest                                                                  | Received<br>Total<br>Entries 10              | RESULTS:  1.Rebika from BA-2 <sup>nd</sup> stood Ist  2. Harnaz and Chanchal from BA III and BA II secures Second Position and NashinaBanga from BA-III stood IIIrd         | Enclosed |
| PGGCG 42,<br>CHANDIGA<br>RH | Organised by Music Vocal Departme nt of the College . Organised on 23.2.2023 to celebrate India's G 20 Presidenc y   | On Patriotic Songs, Dhun Music and Instrumen tal to celebrate India's G 20 Presidency               | Dr<br>Sadhana<br>Chaudha<br>ry the<br>HOD of<br>the<br>Dept. of<br>Music (<br>Vocal )<br>was the<br>Chief<br>Guest | A Total of<br>26 Entries<br>were<br>received | RESULTS: 1.Isha Narula of BA-III received Ist Position, 2. Sangam and Rebika from BA II stood second and Harnaz and Aanchal from BA III and M Com I secures Third position. | ENCLOED  |
| PGGCG 42<br>CHANDIGA<br>RH  | Declamati on Competiti on Organised by the Dept. of English on 24.2.2023                                             | Topics: Climate Change and Global Warming, One Earth, One Family and One Future and Economic Growth | Ms. Sonia Sikand, HOD of English Dept. was the Chief Guest                                                         |                                              | Results: 1.Jashan Chadhary from BA-I, 2. Mansi Devi- BAIII(IT) 3.Nandani-BCAII                                                                                              |          |