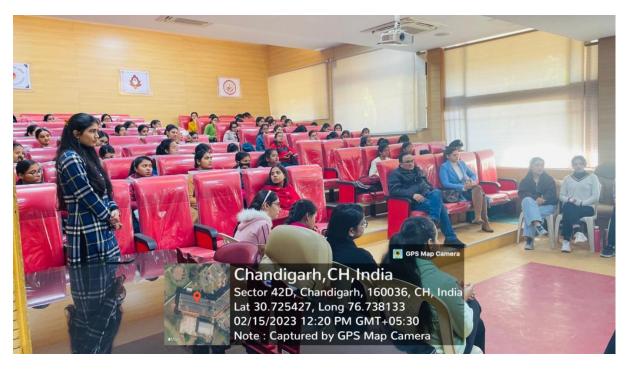

PHOTOGRAPHS OF THE DEBATE COMPETITION ORGANISED BY THE PG DEPARTMENT OF POLITICAL SCIENCE ON 9.3.2023

PHOTOGRAPHS OF THE DEBATE COMPETITION ORGANISED BY THE PG DEPARTMENT OF POLITICAL SCIENCE ON 9.3.2023