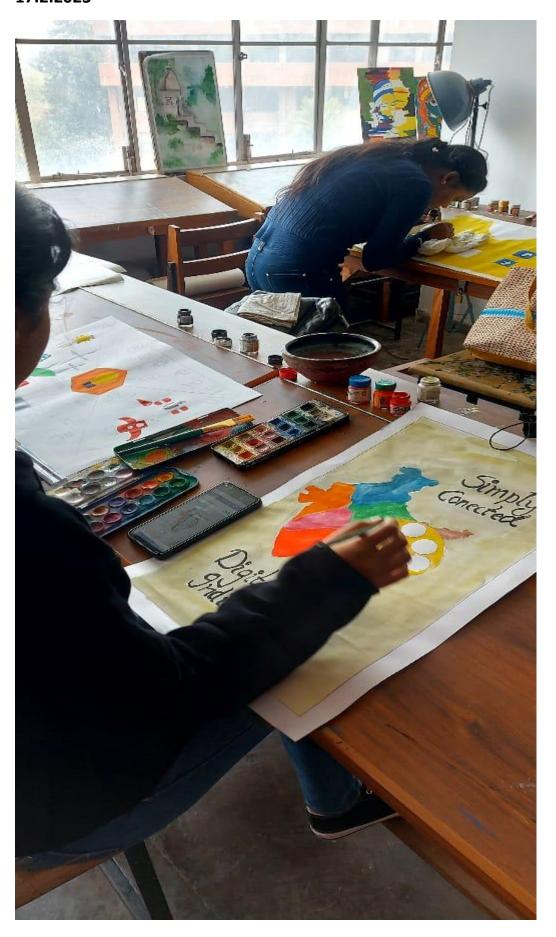

# PHOTOGRAPHS OF The PAINTING COMPETITION ORGANISED BY THE DEPARTMENT OF FINE ARTS ON 10.3.2023