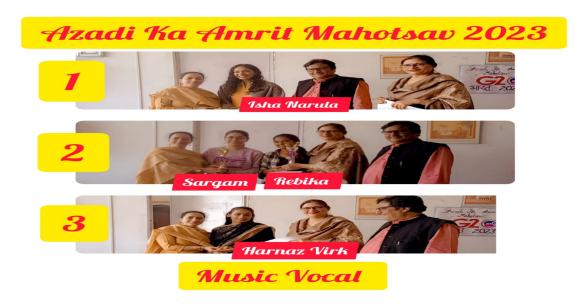

|                             | T                                                                                                                    | ı                                                                                                   | 1                                                                                                                  | ı                                            | T                                                                                                                                                                           | ı        |
|-----------------------------|----------------------------------------------------------------------------------------------------------------------|-----------------------------------------------------------------------------------------------------|--------------------------------------------------------------------------------------------------------------------|----------------------------------------------|-----------------------------------------------------------------------------------------------------------------------------------------------------------------------------|----------|
|                             | 42,<br>Chandigar                                                                                                     |                                                                                                     |                                                                                                                    |                                              |                                                                                                                                                                             |          |
|                             | h                                                                                                                    |                                                                                                     |                                                                                                                    |                                              |                                                                                                                                                                             |          |
| PGGCG 42,<br>CHANDIGA<br>RH | Organised by the Departme nt of Music ( Instrumen tal ) Organised on 23.2.2023 to celebrate India's G 20 Presidenc y | On Patriotic Songs, Dhun Music and Instrumen tal to celebrate India's G 20 Presidency               | Dr. Ashok Kumar Chamby al HOD was the Chief Guest                                                                  | Received<br>Total<br>Entries 10              | RESULTS:  1.Rebika from BA-2 <sup>nd</sup> stood Ist  2. Harnaz and Chanchal from BA III and BA II secures Second Position and NashinaBanga from BA-III stood IIIrd         | Enclosed |
| PGGCG 42,<br>CHANDIGA<br>RH | Organised by Music Vocal Departme nt of the College . Organised on 23.2.2023 to celebrate India's G 20 Presidenc y   | On Patriotic Songs, Dhun Music and Instrumen tal to celebrate India's G 20 Presidency               | Dr<br>Sadhana<br>Chaudha<br>ry the<br>HOD of<br>the<br>Dept. of<br>Music (<br>Vocal )<br>was the<br>Chief<br>Guest | A Total of<br>26 Entries<br>were<br>received | RESULTS: 1.Isha Narula of BA-III received Ist Position, 2. Sangam and Rebika from BA II stood second and Harnaz and Aanchal from BA III and M Com I secures Third position. | ENCLOED  |
| PGGCG 42<br>CHANDIGA<br>RH  | Declamati on Competiti on Organised by the Dept. of English on 24.2.2023                                             | Topics: Climate Change and Global Warming, One Earth, One Family and One Future and Economic Growth | Ms. Sonia Sikand, HOD of English Dept. was the Chief Guest                                                         |                                              | Results: 1.Jashan Chadhary from BA-I, 2. Mansi Devi- BAIII(IT) 3.Nandani-BCAII                                                                                              |          |