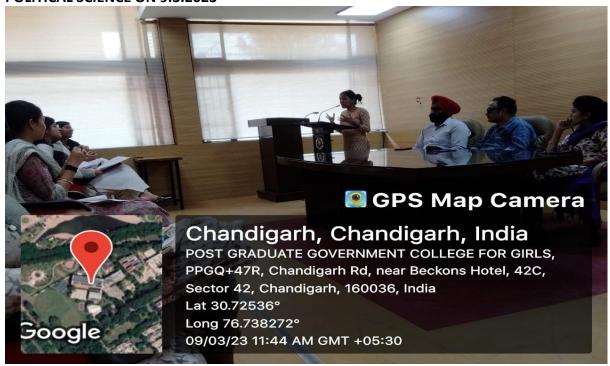

PHOTOGRAPHS OF THE DEBATE COMPETITION ORGANISED BY THE PG DEPARTMENT OF POLITICAL SCIENCE ON 9.3.2023

PHOTOGRAPHS OF THE DEBATE COMPETITION ORGANISED BY THE PG DEPARTMENT OF POLITICAL SCIENCE ON 9.3.2023