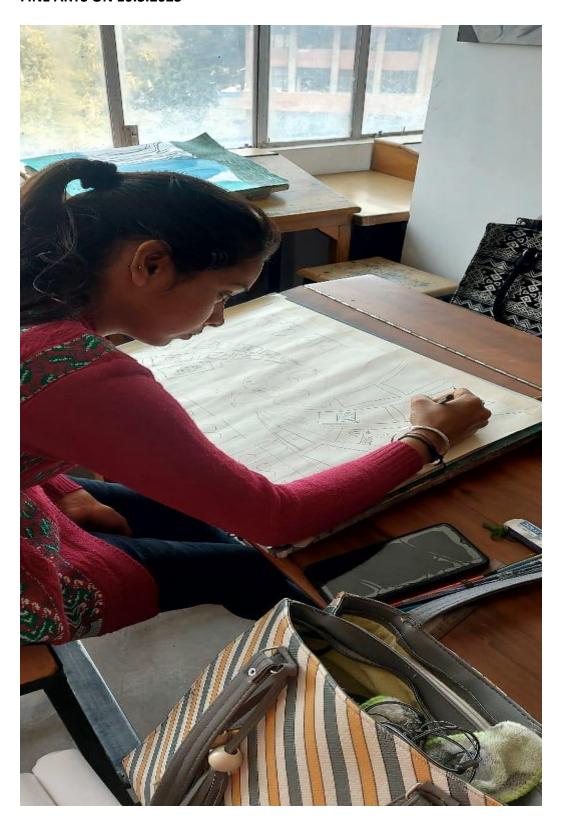

# PHOTOGRAPHS OF The PAINTING COMPETITION ORGANISED BY THE DEPARTMENT OF FINE ARTS ON 10.3.2023