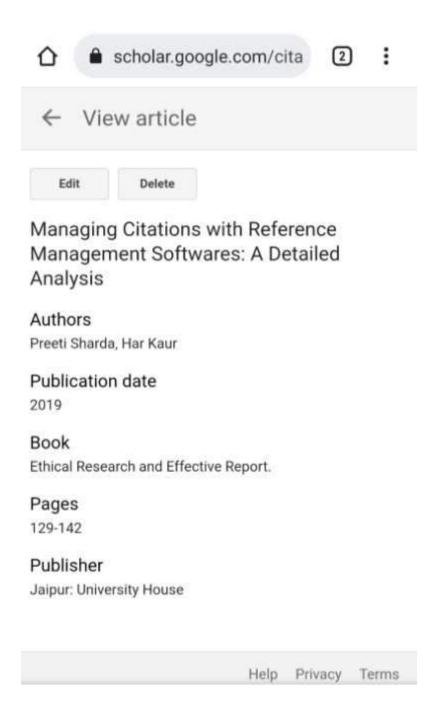

| S. No. | Name of teacher                    | Book                                                           | Book chapter/title of paper                                                                                    | Page<br>No. |
|--------|------------------------------------|----------------------------------------------------------------|----------------------------------------------------------------------------------------------------------------|-------------|
|        |                                    | 2020                                                           |                                                                                                                |             |
| 1.     | Dr. Meeta Kaushik                  | Bhartiya Sanskriti evam paryavaran chetna                      | Gandhiji ka drishtikon<br>paryavaran sarankshanevam<br>sanvdharn aaj ke sandharb                               | 1,2         |
| 2.     | Dr. Megha Bakshi                   | Emerging Paradigms in<br>Higher Education                      | Perception of Students Studying in Higher Education Institutes towards Ensembles Worn by their Teachers        | 3,5         |
| 3.     | Dr. Preeti Sharda                  | Information Technology & Knowledge Society: Role of Libraries  |                                                                                                                | 6           |
| 4.     | Ms. Kalyani Singh                  | Emerging Paradigms in Higher Education.                        | Impact of Education on Quality of Life of Type 2 Diabetics taking Medication through Injections (Book Chapter) | 4           |
| 5.     | Prof. Punam<br>Agarwal             | Leadership Training                                            |                                                                                                                | 7           |
|        |                                    | 2019                                                           |                                                                                                                |             |
| 6.     | Ms. Amrit Kaur                     |                                                                | International migration and trafficking: A study of the present scenario of Indian punjabis.                   | 8,9         |
| 7.     | Dr. Dajinder Kaur                  | HealthCare System In India challenges and Futuristic Path      | Women's Health in India: Major Constraints and Recommendations.                                                | 11          |
| 8.     | Dr. Dajinder Kaur                  |                                                                | International migration and trafficking: A study of the present scenario of Indian punjabis.                   | 9           |
| 9.     | Dr. Gagandeep<br>Gyani (Edited by) | Healthcare Systems in India:<br>Challenges and Futuristic Path |                                                                                                                | 10          |
| 10.    | Dr. Gagandeep<br>Gyani             | HealthCare System in India challenges and Futuristic Path      | Marvin Sketch : An Online<br>Molecular Modelling Platform<br>(Book Chapter)                                    | 11          |
| 11.    | Dr. Gundeep Kaur                   | HealthCare System in India challenges and Futuristic Path      | Environmental sustainability: the evolving need                                                                | 11          |
| 12.    | Dr. Harpreet Kaur                  |                                                                | Bhasha Sahodri<br>Samkaleen kavita: naye<br>prashno ke saath                                                   | 14,15       |