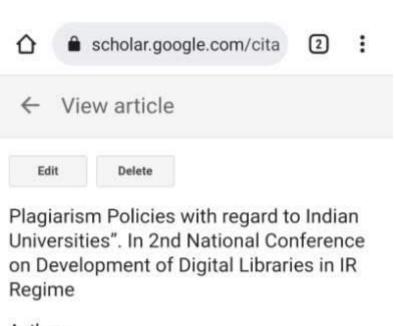

| S. No. | Name of teacher                    | Book                                                           | Book chapter/title of paper                                                                                    | Page<br>No. |
|--------|------------------------------------|----------------------------------------------------------------|----------------------------------------------------------------------------------------------------------------|-------------|
|        |                                    | 2020                                                           |                                                                                                                |             |
| 1.     | Dr. Meeta Kaushik                  | Bhartiya Sanskriti evam paryavaran chetna                      | Gandhiji ka drishtikon<br>paryavaran sarankshanevam<br>sanvdharn aaj ke sandharb                               | 1,2         |
| 2.     | Dr. Megha Bakshi                   | Emerging Paradigms in<br>Higher Education                      | Perception of Students Studying in Higher Education Institutes towards Ensembles Worn by their Teachers        | 3,5         |
| 3.     | Dr. Preeti Sharda                  | Information Technology & Knowledge Society: Role of Libraries  |                                                                                                                | 6           |
| 4.     | Ms. Kalyani Singh                  | Emerging Paradigms in Higher Education.                        | Impact of Education on Quality of Life of Type 2 Diabetics taking Medication through Injections (Book Chapter) | 4           |
| 5.     | Prof. Punam<br>Agarwal             | Leadership Training                                            |                                                                                                                | 7           |
|        |                                    | 2019                                                           |                                                                                                                |             |
| 6.     | Ms. Amrit Kaur                     |                                                                | International migration and trafficking: A study of the present scenario of Indian punjabis.                   | 8,9         |
| 7.     | Dr. Dajinder Kaur                  | HealthCare System In India challenges and Futuristic Path      | Women's Health in India: Major Constraints and Recommendations.                                                | 11          |
| 8.     | Dr. Dajinder Kaur                  |                                                                | International migration and trafficking: A study of the present scenario of Indian punjabis.                   | 9           |
| 9.     | Dr. Gagandeep<br>Gyani (Edited by) | Healthcare Systems in India:<br>Challenges and Futuristic Path |                                                                                                                | 10          |
| 10.    | Dr. Gagandeep<br>Gyani             | HealthCare System in India challenges and Futuristic Path      | Marvin Sketch : An Online<br>Molecular Modelling Platform<br>(Book Chapter)                                    | 11          |
| 11.    | Dr. Gundeep Kaur                   | HealthCare System in India challenges and Futuristic Path      | Environmental sustainability: the evolving need                                                                | 11          |
| 12.    | Dr. Harpreet Kaur                  |                                                                | Bhasha Sahodri<br>Samkaleen kavita: naye<br>prashno ke saath                                                   | 14,15       |