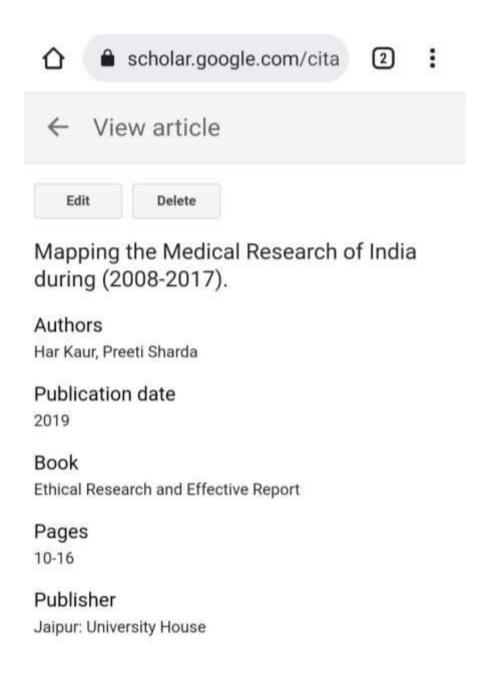

| S. No. | Name of teacher                    | Book                                                           | Book chapter/title of paper                                                                                    | Page<br>No. |
|--------|------------------------------------|----------------------------------------------------------------|----------------------------------------------------------------------------------------------------------------|-------------|
|        |                                    | 2020                                                           |                                                                                                                |             |
| 1.     | Dr. Meeta Kaushik                  | Bhartiya Sanskriti evam paryavaran chetna                      | Gandhiji ka drishtikon<br>paryavaran sarankshanevam<br>sanvdharn aaj ke sandharb                               | 1,2         |
| 2.     | Dr. Megha Bakshi                   | Emerging Paradigms in<br>Higher Education                      | Perception of Students Studying in Higher Education Institutes towards Ensembles Worn by their Teachers        | 3,5         |
| 3.     | Dr. Preeti Sharda                  | Information Technology & Knowledge Society: Role of Libraries  |                                                                                                                | 6           |
| 4.     | Ms. Kalyani Singh                  | Emerging Paradigms in Higher Education.                        | Impact of Education on Quality of Life of Type 2 Diabetics taking Medication through Injections (Book Chapter) | 4           |
| 5.     | Prof. Punam<br>Agarwal             | Leadership Training                                            |                                                                                                                | 7           |
|        |                                    | 2019                                                           |                                                                                                                |             |
| 6.     | Ms. Amrit Kaur                     |                                                                | International migration and trafficking: A study of the present scenario of Indian punjabis.                   | 8,9         |
| 7.     | Dr. Dajinder Kaur                  | HealthCare System In India challenges and Futuristic Path      | Women's Health in India: Major Constraints and Recommendations.                                                | 11          |
| 8.     | Dr. Dajinder Kaur                  |                                                                | International migration and trafficking: A study of the present scenario of Indian punjabis.                   | 9           |
| 9.     | Dr. Gagandeep<br>Gyani (Edited by) | Healthcare Systems in India:<br>Challenges and Futuristic Path |                                                                                                                | 10          |
| 10.    | Dr. Gagandeep<br>Gyani             | HealthCare System in India challenges and Futuristic Path      | Marvin Sketch : An Online<br>Molecular Modelling Platform<br>(Book Chapter)                                    | 11          |
| 11.    | Dr. Gundeep Kaur                   | HealthCare System in India challenges and Futuristic Path      | Environmental sustainability: the evolving need                                                                | 11          |
| 12.    | Dr. Harpreet Kaur                  |                                                                | Bhasha Sahodri<br>Samkaleen kavita: naye<br>prashno ke saath                                                   | 14,15       |