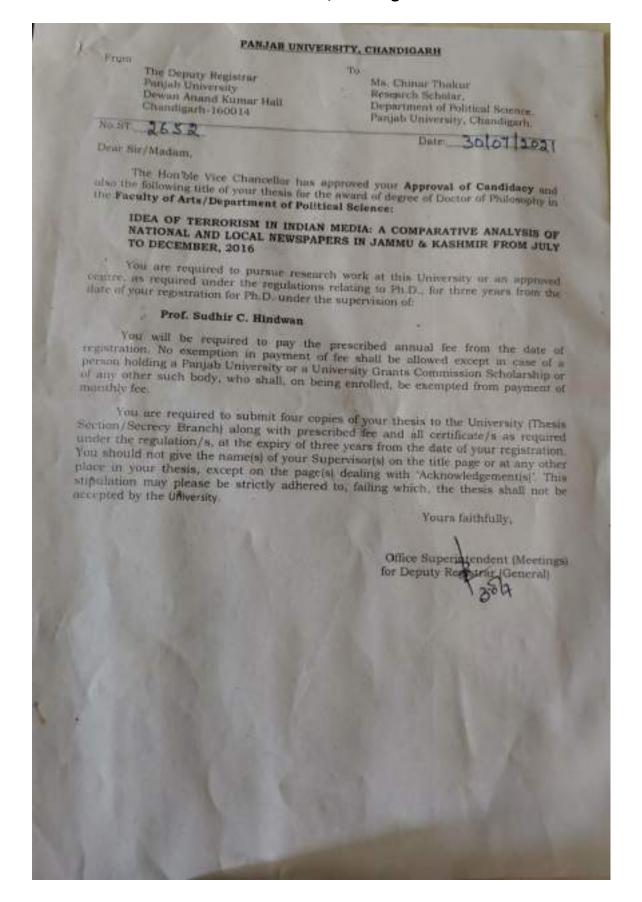

#### PANJAB UNIVERSITY, CHARDIGARH

From

The Deputy Registrar (General) Panjab University Dewart Amand Kamar Hall Chandigarh-1600) 4 Ms. Sonika Gablewat Research Scholer Department of Moos Empale University, Charaligath

No. ST 7682

Dear Candidate.

The Joint Research Board at its meeting held on 05.04.2019 has approved your Approval of Candidacy and also the following title of your thesis for the award of degree of Dinesar of Philosophy in the Faculty of Design and Fine Arts / Department of Musics

#### "DIVYANG VIDYARTHIYO KE SAMAJIK EVAM MANSIK VIKAS HETU SANGEET KI UPADEYTA"

You will pursue research work at this University or an approved centre, as required under the regulations relating to Ph.D., for three years from the date of your registration for Ph.D. under the supervision of

#### Prof. Binu Dogra, PGGCG-42, Chandigarh.

You will be required to pay the prescribed annual for from the date of registration. No exemption in payment of fee shall be allowed except in case of a person holding a Panjab University or a University of Santa San

You are required to submit four copies of your thesis to the University (Thenis Section/Secrety Branch) along with prescribed see and all certificate/s as required under the regulation/s, at the expery of three years from the date of your registration. You must not give the name(s) of your Supervisorial on the title page or at any other place in your thesis, except on the page(s) dealing with "Acknowledgement(s). This supulation may please be strictly adhered to, failing which, the thesis shall not be accepted by the University.

Yours faithfully

Office Superintendent (Meetings) for Deputy Registrar (General)