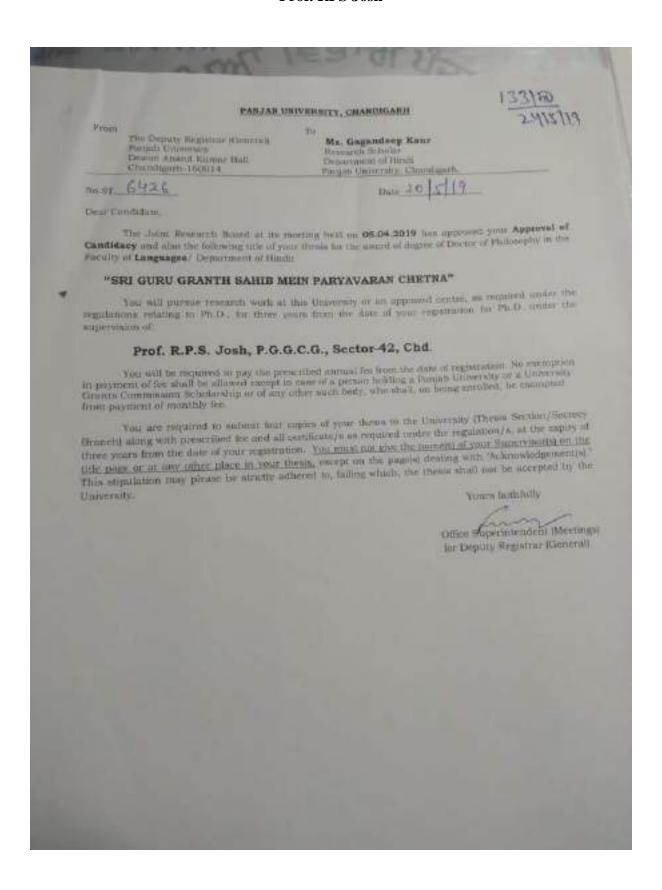

#### PANJAB UNIVERSITY, CHARDIGARH

From

The Deputy Registrar (General) Panjab University Dewart Amand Kamar Hall Chandigarh-1600) 4 Ms. Sonika Gablewat Research Scholer Department of Moos Empale University, Charaligath

No. ST 7682

Dear Candidate.

The Joint Research Board at its meeting held on 05.04.2019 has approved your Approval of Candidacy and also the following title of your thesis for the award of degree of Dinesar of Philosophy in the Faculty of Design and Fine Arts / Department of Musics

#### "DIVYANG VIDYARTHIYO KE SAMAJIK EVAM MANSIK VIKAS HETU SANGEET KI UPADEYTA"

You will pursue research work at this University or an approved centre, as required under the regulations relating to Ph.D., for three years from the date of your registration for Ph.D. under the supervision of

#### Prof. Binu Dogra, PGGCG-42, Chandigarh.

You will be required to pay the prescribed annual for from the date of registration. No exemption in payment of fee shall be allowed except in case of a person holding a Panjab University or a University of Santa San

You are required to submit four copies of your thesis to the University (Thenis Section/Secrety Branch) along with prescribed see and all certificate/s as required under the regulation/s, at the expery of three years from the date of your registration. You must not give the name(s) of your Supervisorial on the title page or at any other place in your thesis, except on the page(s) dealing with "Acknowledgement(s). This supulation may please be strictly adhered to, failing which, the thesis shall not be accepted by the University.

Yours faithfully

Office Superintendent (Meetings) for Deputy Registrar (General)