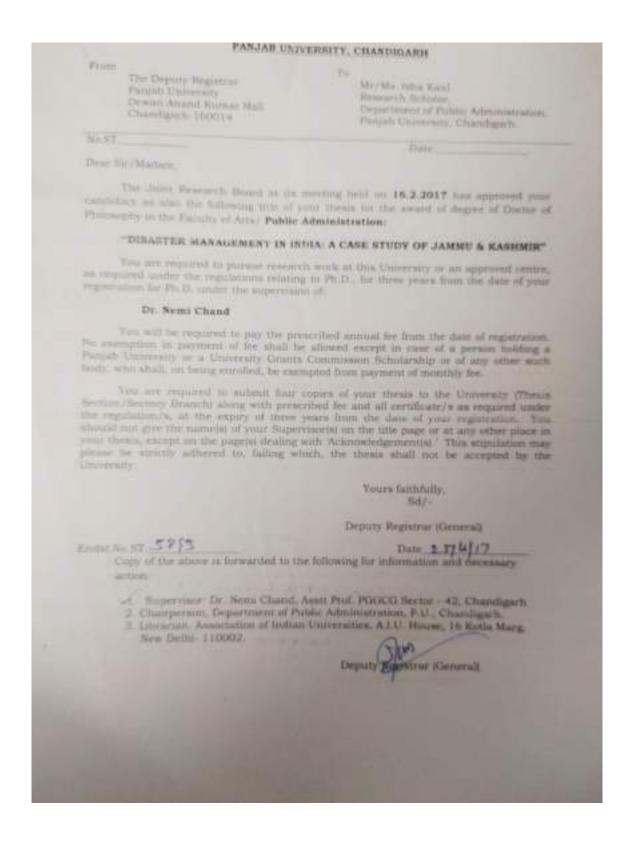

#### PANJAB UNIVERSITY, CHARDIGARH

From

The Deputy Registrar (General) Panjab University Dewart Amand Kamar Hall Chandigarh-1600) 4 Ms. Sonika Gablewat Research Scholer Department of Moos Empale University, Charaligath

No. ST 7682

Dear Candidate.

The Joint Research Board at its meeting held on 05.04.2019 has approved your Approval of Candidacy and also the following title of your thesis for the award of degree of Dinesar of Philosophy in the Faculty of Design and Fine Arts / Department of Musics

#### "DIVYANG VIDYARTHIYO KE SAMAJIK EVAM MANSIK VIKAS HETU SANGEET KI UPADEYTA"

You will pursue research work at this University or an approved centre, as required under the regulations relating to Ph.D., for three years from the date of your registration for Ph.D. under the supervision of

#### Prof. Binu Dogra, PGGCG-42, Chandigarh.

You will be required to pay the prescribed annual for from the date of registration. No exemption in payment of fee shall be allowed except in case of a person holding a Panjab University or a University of Santa San

You are required to submit four copies of your thesis to the University (Thenis Section/Secrety Branch) along with prescribed see and all certificate/s as required under the regulation/s, at the expery of three years from the date of your registration. You must not give the name(s) of your Supervisorial on the title page or at any other place in your thesis, except on the page(s) dealing with "Acknowledgement(s). This supulation may please be strictly adhered to, failing which, the thesis shall not be accepted by the University.

Yours faithfully

Office Superintendent (Meetings) for Deputy Registrar (General)