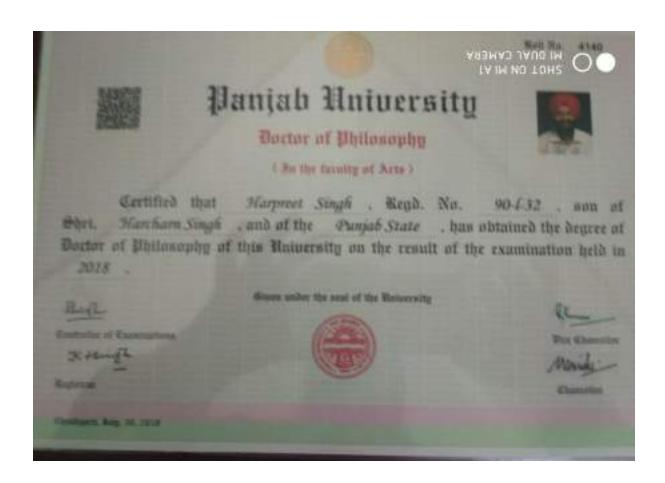

case of a person holding a Panjab University of a University Grants Commission Scholarship of of any other such body, who shall, on being enrolled, be exempted from payment of monthly fee. You are required to submit four comes of your thesis to the University (Thesis Section/Secrety Branch) along with prescribed fee and all certificate/s as required under the regulation/s, at the expiry of three years from the date of your registration. You should not give the name(s) of your Supervisor(s) on the title page or at any other place in your thesis, except on the page(s) dealing with 'Acknowledgement(s).' This stipulation may please be strictly adhered to, failing which, the thesis shall not be accepted by the University. Yours faithfully. Office Superintendent (Meeting) for Deputy Registrar



| ABOVANNIE ON VIOLEN                                                                                                                                                                                                                                                                                                                                                                                                                                                                                                                               |                                                                                                                                                                      |
|------------------------------------------------------------------------------------------------