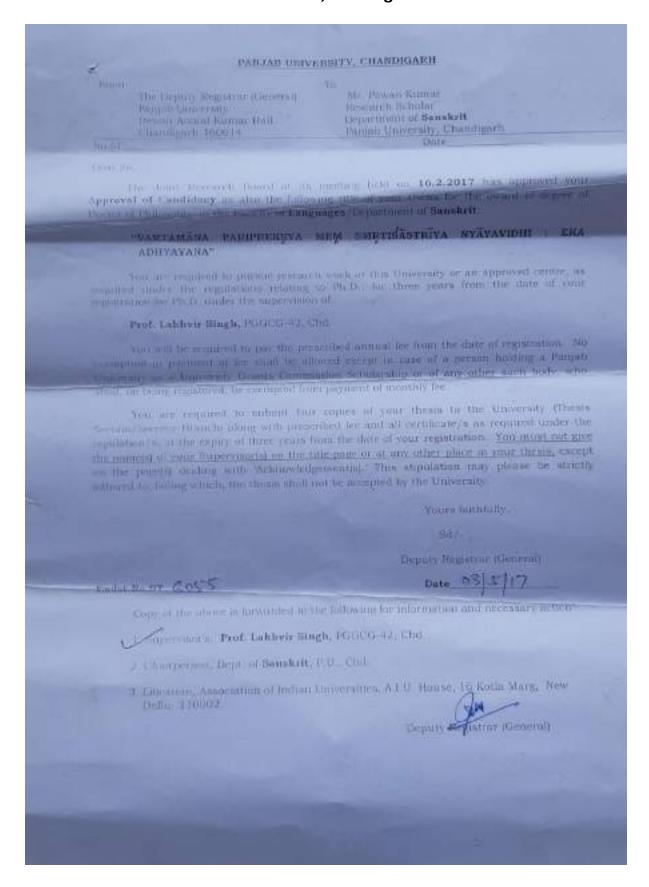

#### PANJAB UNIVERSITY, CHARDIGARH

From

The Deputy Registrar (General) Panjab University Dewart Amand Kamar Hall Chandigarh-1600) 4 Ms. Sonika Gablewat Research Scholer Department of Moos Empale University, Charaligath

No. ST 7682

Dear Candidate.

The Joint Research Board at its meeting held on 05.04.2019 has approved your Approval of Candidacy and also the following title of your thesis for the award of degree of Dinesar of Philosophy in the Faculty of Design and Fine Arts / Department of Musics

#### "DIVYANG VIDYARTHIYO KE SAMAJIK EVAM MANSIK VIKAS HETU SANGEET KI UPADEYTA"

You will pursue research work at this University or an approved centre, as required under the regulations relating to Ph.D., for three years from the date of your registration for Ph.D. under the supervision of

#### Prof. Binu Dogra, PGGCG-42, Chandigarh.

You will be required to pay the prescribed annual for from the date of registration. No exemption in payment of fee shall be allowed except in case of a person holding a Panjab University or a University of Santa San

You are required to submit four copies of your thesis to the University (Thenis Section/Secrety Branch) along with prescribed see and all certificate/s as required under the regulation/s, at the expery of three years from the date of your registration. You must not give the name(s) of your Supervisorial on the title page or at any other place in your thesis, except on the page(s) dealing with "Acknowledgement(s). This supulation may please be strictly adhered to, failing which, the thesis shall not be accepted by the University.

Yours faithfully

Office Superintendent (Meetings) for Deputy Registrar (General)