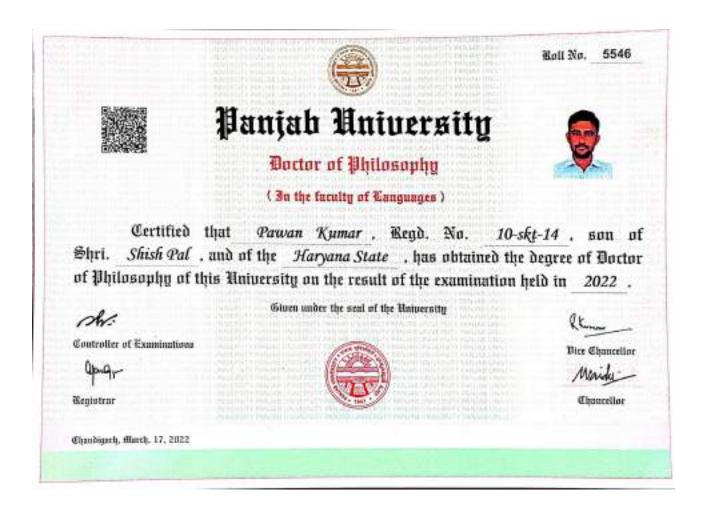

Kall No. 4973

## Panjab University

### Doctor of Philosophy

In the Faculty of Design & Fine Arts

|                     | Certified          | that    | Aart     | Bhatt       | 32        | Regd.      | No.   | 177050 | 000005      | daughter of                          |
|---------------------|--------------------|---------|----------|-------------|-----------|------------|-------|--------|-------------|--------------------------------------|
| Shri.               | Sampurna Nas       | d'Blatt | , and of |             | Pu        | njab Sta   | te    |        | , has       | obtained the                         |
| degree<br>held in   |                    | of Phi  | losophy  | of this     | Unive     | rsity o    | n the | result | of the      | examination                          |
| Buigh               |                    |         | Stue     | s under the | seal of t | he Untvers | tty   |        |             | Reman                                |
| Eantroller<br>K+swi | of Experimentaries |         |          | (1)         | TI        | )          |       |        |             | Marily -                             |
| Kegistrar *         | -                  |         |          |             |           |            |       |        |             | Chancellor                           |
| Elpshigarly.        | Ousler ,20,2020    |         |          |             |           |            |       |        | Same of the | d by CO. 1995. Districtor Management |