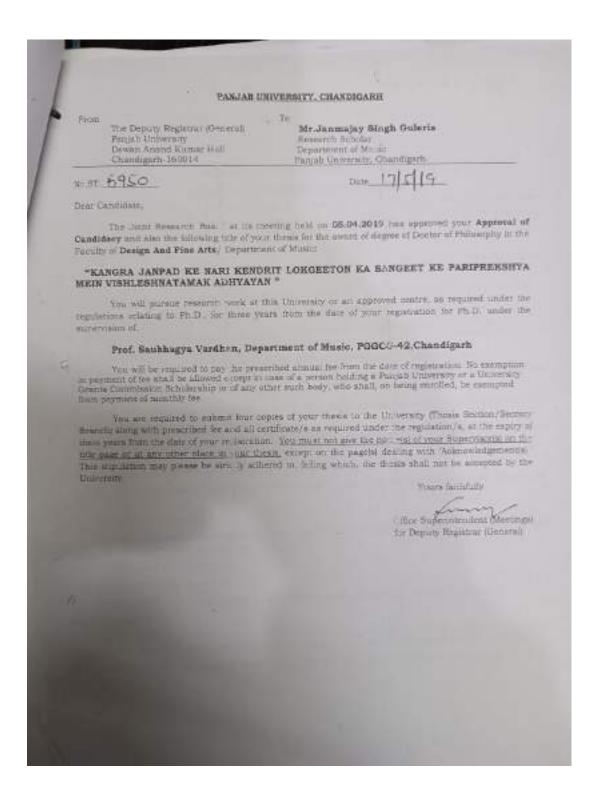

|     | v. Isha Arora                                       | 47-48      |
|-----|-----------------------------------------------------|------------|
|     | vi. Jaspreet Kaur                                   | 49         |
|     | vii. Simranjit Kaur                                 | 50-51      |
|     | viii. Sandeep Kumar                                 | 52         |
|     | ix. Isha Kaul                                       | 53         |
| 9.  | Supervisor : Dr. Saubhagya Vardhand                 |            |
|     | i. Janmajay Singh                                   | 54-55      |
|     | ii. Mahesh Sharma                                   | 56-57      |
| 10. | Supervisor : Dr. RP S Josh                          |            |
|     | i. Gagandeep Kaur                                   | 58         |
|     | ii. Suman Malik                                     | 59         |
|     | iii. Anuradha Kumari                                | 60         |
|     | iv. Baljinder Kumar                                 | 61         |
|     | v. Anil Kumar                                       | 62         |
|     | vi. Mohan Lal                                       | 63         |
|     | vii. Kewal Kumar                                    | 64         |
|     | viii. Sudha Mehla                                   | 65         |
|     | ix. Harpreet Singh                                  | 66-67      |
|     | x. Surinder Kaur                                    | 68-69      |
| 11. | Supervisor : Dr. Jaswinder Kaur                     | 08-07      |
| 11. | i. Harpreet Kaur                                    | 70         |
|     | ii. Pooja                                           | 71         |
|     | iii. Aman                                           | 72         |
|     |                                                     | 73         |
| 12. | iv. Rajinder kaur<br>Supervisor : Dr. Sushma Sharma |            |
| 12. |                                                     | 74-75      |
| 12  | i. Ravjot Kaur<br>Supervisor : Dr. Silender Kumar   | 14-73      |
| 13. | *                                                   | 76         |
| 1.4 | 1                                                   | 76         |
| 14. | Supervisor : Dr. Purnendu Ranjan                    | 77         |
|     | i. Vipin Sehrawat                                   | 77         |
|     | ii. Sujata                                          | 78         |
|     | iii. Vikas                                          | 79         |
|     | iv. Ravi Yadav                                      | 80         |
|     | v. Virender Singh                                   | 81         |
|     | vi. Mukul Kumar                                     | 82         |
| 15. | Supervisor : Dr. Gurmel Singh                       |            |
|     | i. Gurjit Singh                                     | 83         |
|     | ii. Daljit Kaur                                     | 84         |
| 16. | Supervisor : Dr. Manvi Malwal                       |            |
|     | i. Preeti Dhankhar                                  | 85         |
| 17. | Supervisor : Neelam K Sharma                        |            |
|     | i. Sunaina Jaswal                                   | 10-11      |
| 18. | Supervisor : Prof. Punam Agarwal                    | No Student |
|     |                                                     | Registered |
| 19. | Supervisor : Pooja sharma                           | No Student |
|     |                                                     | Registered |
| 20. | Supervisor : Manjit Kaur                            | No Student |
|     |                                                     | Registered |