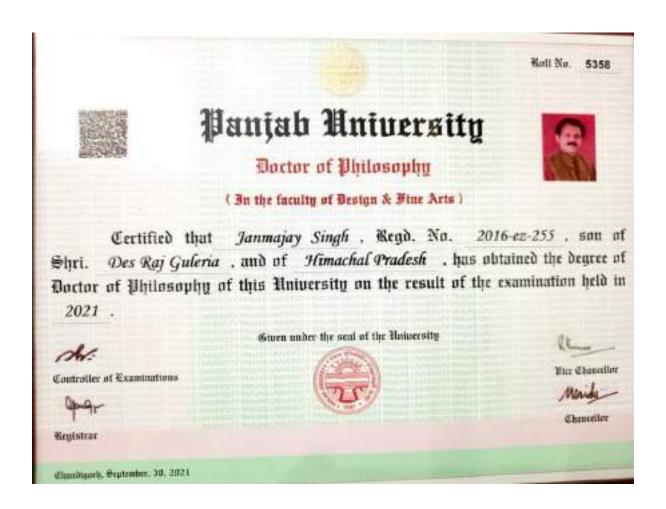

|     | v. Isha Arora                                       | 47-48      |
|-----|-----------------------------------------------------|------------|
|     | vi. Jaspreet Kaur                                   | 49         |
|     | vii. Simranjit Kaur                                 | 50-51      |
|     | viii. Sandeep Kumar                                 | 52         |
|     | ix. Isha Kaul                                       | 53         |
| 9.  | Supervisor : Dr. Saubhagya Vardhand                 |            |
|     | i. Janmajay Singh                                   | 54-55      |
|     | ii. Mahesh Sharma                                   | 56-57      |
| 10. | Supervisor : Dr. RP S Josh                          |            |
|     | i. Gagandeep Kaur                                   | 58         |
|     | ii. Suman Malik                                     | 59         |
|     | iii. Anuradha Kumari                                | 60         |
|     | iv. Baljinder Kumar                                 | 61         |
|     | v. Anil Kumar                                       | 62         |
|     | vi. Mohan Lal                                       | 63         |
|     | vii. Kewal Kumar                                    | 64         |
|     | viii. Sudha Mehla                                   | 65         |
|     | ix. Harpreet Singh                                  | 66-67      |
|     | x. Surinder Kaur                                    | 68-69      |
| 11. | Supervisor : Dr. Jaswinder Kaur                     | 08-07      |
| 11. | i. Harpreet Kaur                                    | 70         |
|     | ii. Pooja                                           | 71         |
|     | iii. Aman                                           | 72         |
|     |                                                     | 73         |
| 12. | iv. Rajinder kaur<br>Supervisor : Dr. Sushma Sharma |            |
| 12. |                                                     | 74-75      |
| 12  | i. Ravjot Kaur<br>Supervisor : Dr. Silender Kumar   | 14-73      |
| 13. | *                                                   | 76         |
| 1.4 | 1                                                   | 76         |
| 14. | Supervisor : Dr. Purnendu Ranjan                    | 77         |
|     | i. Vipin Sehrawat                                   | 77         |
|     | ii. Sujata                                          | 78         |
|     | iii. Vikas                                          | 79         |
|     | iv. Ravi Yadav                                      | 80         |
|     | v. Virender Singh                                   | 81         |
|     | vi. Mukul Kumar                                     | 82         |
| 15. | Supervisor : Dr. Gurmel Singh                       |            |
|     | i. Gurjit Singh                                     | 83         |
|     | ii. Daljit Kaur                                     | 84         |
| 16. | Supervisor : Dr. Manvi Malwal                       |            |
|     | i. Preeti Dhankhar                                  | 85         |
| 17. | Supervisor : Neelam K Sharma                        |            |
|     | i. Sunaina Jaswal                                   | 10-11      |
| 18. | Supervisor : Prof. Punam Agarwal                    | No Student |
|     |                                                     | Registered |
| 19. | Supervisor : Pooja sharma                           | No Student |
|     |                                                     | Registered |
| 20. | Supervisor : Manjit Kaur                            | No Student |
|     |                                                     | Registered |