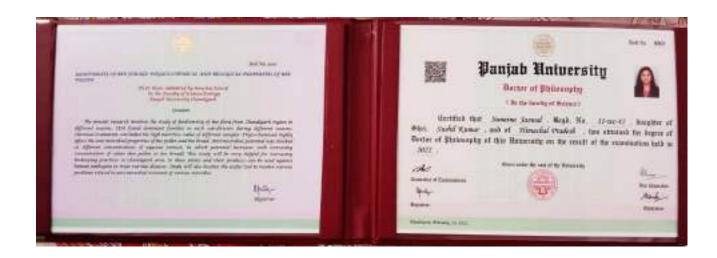

Kall No. 4973

## Panjab University

### Doctor of Philosophy

In the Faculty of Design & Fine Arts

|                     | Certified          | that    | Aart     | Bhatt       | 32        | Regd.      | No.   | 177050 | 000005      | daughter of                          |
|---------------------|--------------------|---------|----------|-------------|-----------|------------|-------|--------|-------------|--------------------------------------|
| Shri.               | Sampurna Nas       | d'Blatt | , and of |             | Pu        | njab Sta   | te    |        | , has       | obtained the                         |
| degree<br>held in   |                    | of Phi  | losophy  | of this     | Unive     | rsity o    | n the | result | of the      | examination                          |
| Buigh               |                    |         | Stue     | s under the | seal of t | he Untvers | tty   |        |             | Reman                                |
| Eantroller<br>K+swi | of Experimentaries |         |          | (1)         | TI        | )          |       |        |             | Marily -                             |
| Kegistrar *         | -                  |         |          |             |           |            |       |        |             | Chancellor                           |
| Elpshigarly.        | Ousler ,20,2020    |         |          |             |           |            |       |        | Same of the | d by CO. 1995. Districtor Management |