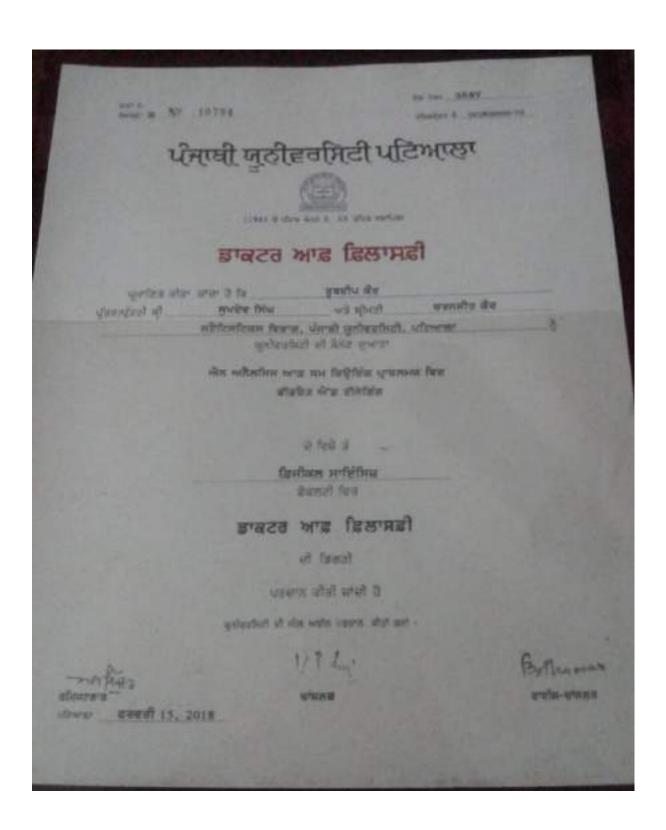

#### Prof. Binu Dogra

#### PANJAB UNIVERSITY, CHARDIGARH

From

The Deputy Registrar (General) Panjab University Dewart Amand Kamar Hall Chandigarh-1600) 4 Ms. Sonika Gablewat Research Scholer Department of Moos Empale University, Charaligath

No. ST 7682

Dear Candidate.

The Joint Research Board at its meeting held on 05.04.2019 has approved your Approval of Candidacy and also the following title of your thesis for the award of degree of Dinesar of Philosophy in the Faculty of Design and Fine Arts / Department of Musics

#### "DIVYANG VIDYARTHIYO KE SAMAJIK EVAM MANSIK VIKAS HETU SANGEET KI UPADEYTA"

You will pursue research work at this University or an approved centre, as required under the regulations relating to Ph.D., for three years from the date of your registration for Ph.D. under the supervision of

#### Prof. Binu Dogra, PGGCG-42, Chandigarh.

You will be required to pay the prescribed annual for from the date of registration. No exemption in payment of fee shall be allowed except in case of a person holding a Panjab University or a University of Santa San

You are required to submit four copies of your thesis to the University (Thenis Section/Secrety Branch) along with prescribed see and all certificate/s as required under the regulation/s, at the expery of three years from the date of your registration. You must not give the name(s) of your Supervisorial on the title page or at any other place in your thesis, except on the page(s) dealing with "Acknowledgement(s). This supulation may please be strictly adhered to, failing which, the thesis shall not be accepted by the University.

Yours faithfully

Office Superintendent (Meetings) for Deputy Registrar (General)