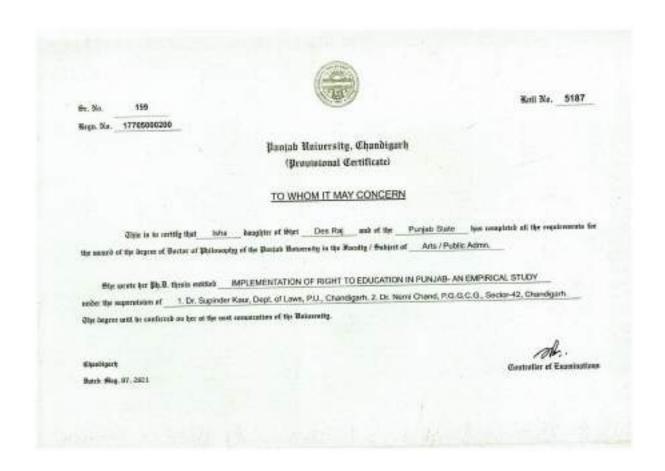

or at any other place in your thesis, except on the page(s) dealing with 'Acknowledgement(s).' This stipulation may please be strictly adhered to, failing which, the thesis shall not be accepted by the University, Yours faithfully. Sd/-Office Superintendent (Meeting) for Registrar Endst. No.ST 1405 Date 23-246 Copy of the above is forwarded to the following for information and necessary action: Supervisor: (i) Dr. Supinder Kaur, Department of Laws, P.U., Chandigarh. Co-Supervisor: (ii) Dr. Nemi Chand, Department of Public Administration.

P.G.G.C.G., Sector-42, Chandigarh

2. Chairperson, Department of Public Administration, P.U., Chandigarh.

3. Librarian, Association of Indian Universities, A.I.U. House, 16 Ketla Marg. New Delhi- 110002.

> Office Superintendent (Meeting) for Registrar



| 15. |                      | PANJAH UNIV