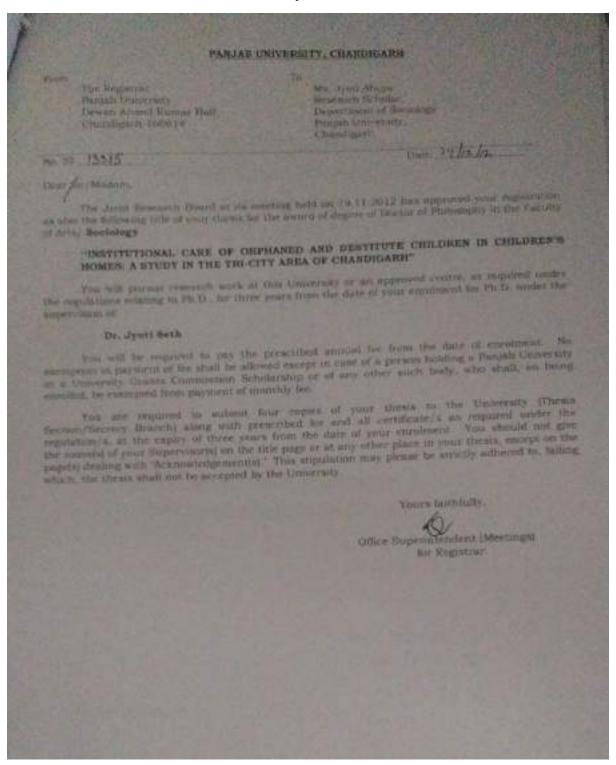

#### PANJAB UNIVERSITY, CHARDIGARH

From

The Deputy Registrar (General) Panjab University Dewart Amand Kamar Hall Chandigarh-1600) 4 Ms. Sonika Gablewat Research Scholer Department of Moos Empale University, Charaligath

No. ST 7682

Dear Candidate.

The Joint Research Board at its meeting held on 05.04.2019 has approved your Approval of Candidacy and also the following title of your thesis for the award of degree of Dinesar of Philosophy in the Faculty of Design and Fine Arts / Department of Musics

#### "DIVYANG VIDYARTHIYO KE SAMAJIK EVAM MANSIK VIKAS HETU SANGEET KI UPADEYTA"

You will pursue research work at this University or an approved centre, as required under the regulations relating to Ph.D., for three years from the date of your registration for Ph.D. under the supervision of

#### Prof. Binu Dogra, PGGCG-42, Chandigarh.

You will be required to pay the prescribed annual for from the date of registration. No exemption in payment of fee shall be allowed except in case of a person holding a Panjab University or a University of Santa San

You are required to submit four copies of your thesis to the University (Thenis Section/Secrety Branch) along with prescribed see and all certificate/s as required under the regulation/s, at the expery of three years from the date of your registration. You must not give the name(s) of your Supervisorial on the title page or at any other place in your thesis, except on the page(s) dealing with "Acknowledgement(s). This supulation may please be strictly adhered to, failing which, the thesis shall not be accepted by the University.

Yours faithfully

Office Superintendent (Meetings) for Deputy Registrar (General)