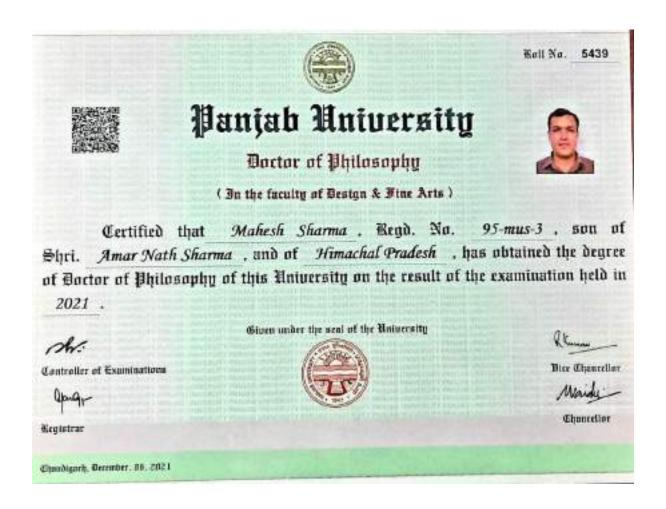

|     | v. Isha Arora                                       | 47-48      |
|-----|-----------------------------------------------------|------------|
|     | vi. Jaspreet Kaur                                   | 49         |
|     | vii. Simranjit Kaur                                 | 50-51      |
|     | viii. Sandeep Kumar                                 | 52         |
|     | ix. Isha Kaul                                       | 53         |
| 9.  | Supervisor : Dr. Saubhagya Vardhand                 |            |
|     | i. Janmajay Singh                                   | 54-55      |
|     | ii. Mahesh Sharma                                   | 56-57      |
| 10. | Supervisor : Dr. RP S Josh                          |            |
|     | i. Gagandeep Kaur                                   | 58         |
|     | ii. Suman Malik                                     | 59         |
|     | iii. Anuradha Kumari                                | 60         |
|     | iv. Baljinder Kumar                                 | 61         |
|     | v. Anil Kumar                                       | 62         |
|     | vi. Mohan Lal                                       | 63         |
|     | vii. Kewal Kumar                                    | 64         |
|     | viii. Sudha Mehla                                   | 65         |
|     | ix. Harpreet Singh                                  | 66-67      |
|     | x. Surinder Kaur                                    | 68-69      |
| 11. | Supervisor : Dr. Jaswinder Kaur                     | 08-07      |
| 11. | i. Harpreet Kaur                                    | 70         |
|     | ii. Pooja                                           | 71         |
|     | iii. Aman                                           | 72         |
|     |                                                     | 73         |
| 12. | iv. Rajinder kaur<br>Supervisor : Dr. Sushma Sharma |            |
| 12. |                                                     | 74-75      |
| 12  | i. Ravjot Kaur<br>Supervisor : Dr. Silender Kumar   | 14-73      |
| 13. | *                                                   | 76         |
| 1.4 | 1                                                   | 76         |
| 14. | Supervisor : Dr. Purnendu Ranjan                    | 77         |
|     | i. Vipin Sehrawat                                   | 77         |
|     | ii. Sujata                                          | 78         |
|     | iii. Vikas                                          | 79         |
|     | iv. Ravi Yadav                                      | 80         |
|     | v. Virender Singh                                   | 81         |
|     | vi. Mukul Kumar                                     | 82         |
| 15. | Supervisor : Dr. Gurmel Singh                       |            |
|     | i. Gurjit Singh                                     | 83         |
|     | ii. Daljit Kaur                                     | 84         |
| 16. | Supervisor : Dr. Manvi Malwal                       |            |
|     | i. Preeti Dhankhar                                  | 85         |
| 17. | Supervisor : Neelam K Sharma                        |            |
|     | i. Sunaina Jaswal                                   | 10-11      |
| 18. | Supervisor : Prof. Punam Agarwal                    | No Student |
|     |                                                     | Registered |
| 19. | Supervisor : Pooja sharma                           | No Student |
|     |                                                     | Registered |
| 20. | Supervisor : Manjit Kaur                            | No Student |
|     |                                                     | Registered |