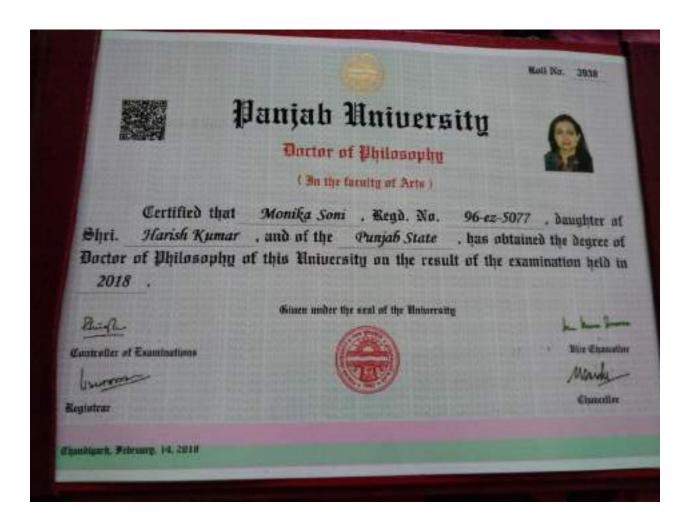

|
|   |                                                                                                                                                                                            | Office Superinfe dent (Meetings)<br>for Deputy Registrer (General                                                                                                                                                                                                                                                                        |



Dr. Ranjay Vardan



| for Deputy Registrar (