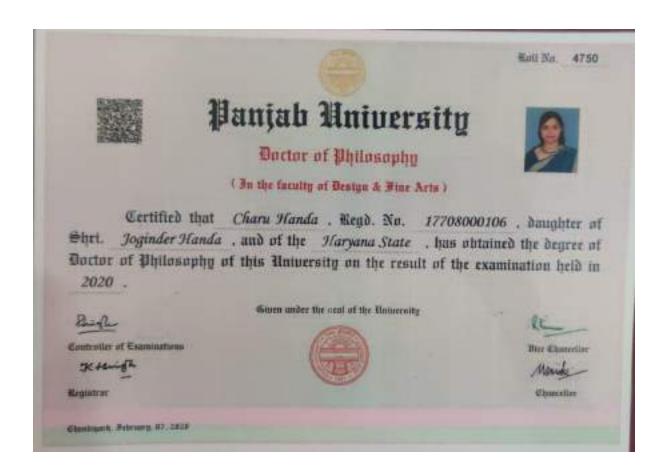

Kall No. 4973

## Panjab University

### Doctor of Philosophy

In the Faculty of Design & Fine Arts

|                     | Certified          | that    | Aart     | Bhatt       | 32        | Regd.      | No.   | 177050 | 000005      | daughter of                          |
|---------------------|--------------------|---------|----------|-------------|-----------|------------|-------|--------|-------------|--------------------------------------|
| Shri.               | Sampurna Nas       | d'Blatt | , and of |             | Pu        | njab Sta   | te    |        | , has       | obtained the                         |
| degree<br>held in   |                    | of Phi  | losophy  | of this     | Unive     | rsity o    | n the | result | of the      | examination                          |
| Buigh               |                    |         | Stue     | s under the | seal of t | he Untvers | tty   |        |             | Reman                                |
| Eantroller<br>K+swi | of Experimentaries |         |          | (1)         | TI        | )          |       |        |             | Marily -                             |
| Kegistrar *         | -                  |         |          |             |           |            |       |        |             | Chancellor                           |
| Elpshigarly.        | Ousler ,20,2020    |         |          |             |           |            |       |        | Same of the | d by CO. 1995. Districtor Management |