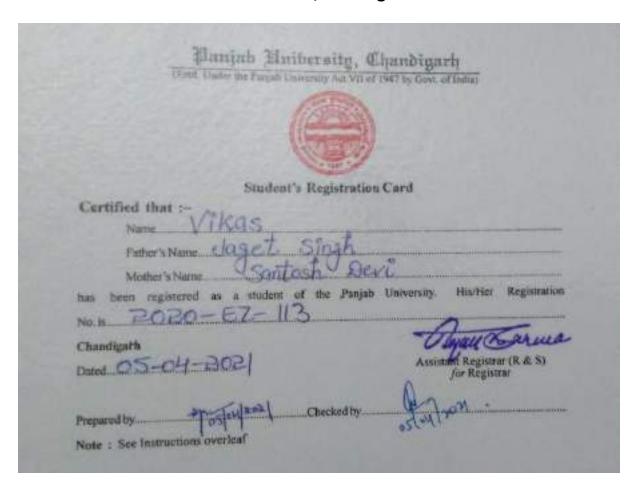

| has been registered a | Sunita                       |                        |                  |            |
| No is ROBO            | - EZ- 136                    | Fanjao University      | HIS/HEE AL       | gistration |
| Chandigarh            |                              |                        |                  |            |
| Dated 16-04-6         | 1505                         | Arm                    | nan Registrar (R | (2.4       |
|                       | -1                           |                        | Achil novertest  |            |
| Prepared by 16/0      | ulany Check                  | nd by                  | 1 21             | arma       |
| 1/4/10                | off and                      | 1                      | 41/30            |            |



| Student's Registration Card  Certified that:—Ravi Yadav  Father's Name Mahenden Singh  Mother's Name Goda Wari Devi  has been registered as a student of the Panjab University. His/Her Registrati  No. is. Ro19-EZ-243  Chandigarh  Dated 18-05-2020  Assistant Registrat (R&S)  for Registrat | (Estd. U                              | emjab University Ac | et VII of 1947 by Govt. | of India)                           |
|-------------------------------------------------------------------------------------------------------------------------------------------------------------------------------------------------------------------------------------------------------------------------------------------------|---------------------------------------|---------------------|-------------------------|-