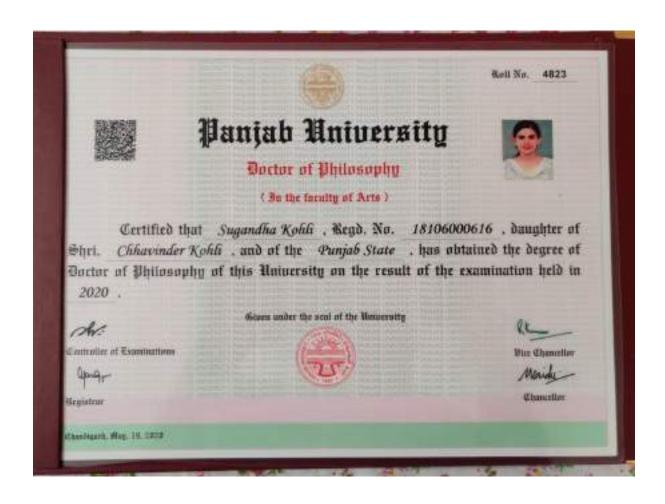

necessary action:                                                                                   |
| Section/Secrecy Branch) along with prescregulation/s, at the expiry of three years for the name(s) of your Supervisor(s) on the tit the page(s) dealing with 'Acknowledgement to, failing which, the thesis shall not be accommodated to the second sec | ribed fee and all certificate/s as required under om the date of your registration. You should not all page or at any other place in your thesis, except ( s ). This stipulation may please be strictly adherented by the University.  Yours faithfully,  Sd/- Deputy Registrar (General) for Registrar  Date 1191/7  the following for information and necessary action:  whan, Department of Sociology, P.G. Govt. College Sociology, P.U., Chandigarh. |



#### PANJAB UNIVERSITY, CHANDIGARH

| 40                 |                                                                                                                                  |                                                                                                                                                                                                                                                                                                                   |
|--------------------|----------------------------------------------------------------------------------------------------------------------------------|---------------------------------------------------------------------------------------------------------------------------------------------------