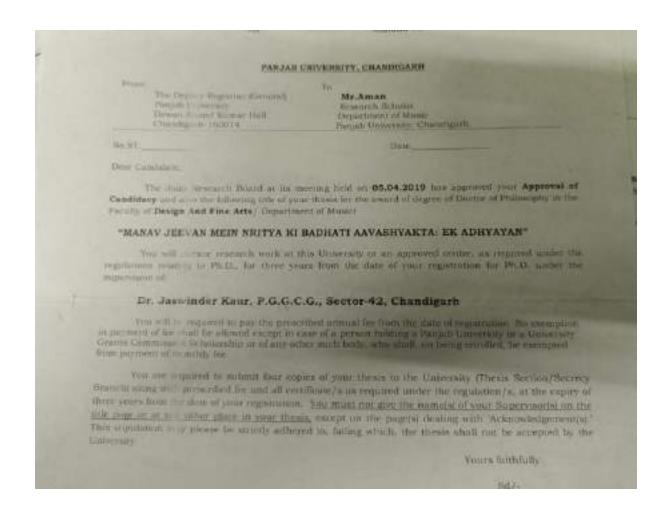

#### PANJAB UNIVERSITY, CHARDIGARH

From

The Deputy Registrar (General) Panjab University Dewart Amand Kamar Hall Chandigarh-1600) 4 Ms. Sonika Gablewat Research Scholer Department of Moos Empale University, Charaligath

No. ST 7682

Dear Candidate.

The Joint Research Board at its meeting held on 05.04.2019 has approved your Approval of Candidacy and also the following title of your thesis for the award of degree of Dinesar of Philosophy in the Faculty of Design and Fine Arts / Department of Musics

#### "DIVYANG VIDYARTHIYO KE SAMAJIK EVAM MANSIK VIKAS HETU SANGEET KI UPADEYTA"

You will pursue research work at this University or an approved centre, as required under the regulations relating to Ph.D., for three years from the date of your registration for Ph.D. under the supervision of

#### Prof. Binu Dogra, PGGCG-42, Chandigarh.

You will be required to pay the prescribed annual for from the date of registration. No exemption in payment of fee shall be allowed except in case of a person holding a Panjab University or a University of Santa San

You are required to submit four copies of your thesis to the University (Thenis Section/Secrety Branch) along with prescribed see and all certificate/s as required under the regulation/s, at the expery of three years from the date of your registration. You must not give the name(s) of your Supervisorial on the title page or at any other place in your thesis, except on the page(s) dealing with "Acknowledgement(s). This supulation may please be strictly adhered to, failing which, the thesis shall not be accepted by the University.

Yours faithfully

Office Superintendent (Meetings) for Deputy Registrar (General)