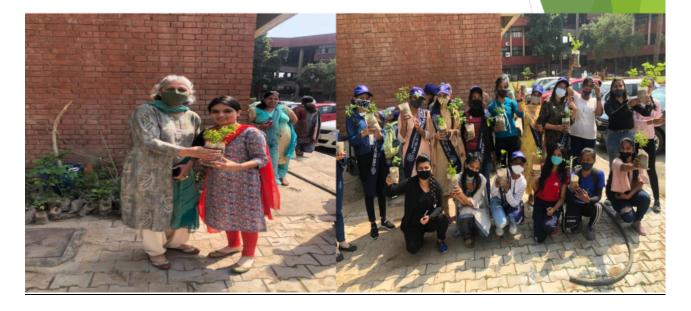

## 2020-2021

| S.No. | Activity                                                                                                                                                           | Date      | Venue                                                      | Stude<br>nts'<br>Partici<br>pation |
|-------|--------------------------------------------------------------------------------------------------------------------------------------------------------------------|-----------|------------------------------------------------------------|------------------------------------|
| 1     | OBR- 'Unite for Peace and Love'.                                                                                                                                   | 20/2/2020 | SABRAS, PGGCG-11, PGGC-<br>11, Student Center, PU,<br>Chd. | 2000+                              |
| 1     | "Meditation Session for the Physical and Mental Well-Being of women"                                                                                               | 8/3/2021  | Gymnasium Hall                                             | 200                                |
| 2     | "Interactive Session on Realizing Self-<br>Worth"                                                                                                                  | 8/3/2021  | Multi-Media Room                                           | 100                                |
| 3     | Distribution of Saplings to spread the awareness to end violence against women through ONE BILLION RISING. The motto for 2021 is 'RISE FOR WOMEN AND MOTHER EARTH' | 8/3/2021  | Multi- Media Room                                          | 150                                |
| 4     | Self-Defence Training session of 4 hours for girls.                                                                                                                | 9/3/2021  | Play ground                                                | 200                                |

# **DISTRIBUTION OF SAPLINGS**