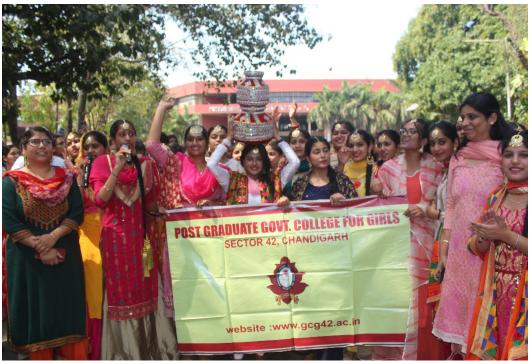

## 2020-2021

| S.No. | Activity                                                                                                                                                           | Date      | Venue                                                      | Stude<br>nts'<br>Partici<br>pation |
|-------|--------------------------------------------------------------------------------------------------------------------------------------------------------------------|-----------|------------------------------------------------------------|------------------------------------|
| 1     | OBR- 'Unite for Peace and Love'.                                                                                                                                   | 20/2/2020 | SABRAS, PGGCG-11, PGGC-<br>11, Student Center, PU,<br>Chd. | 2000+                              |
| 1     | "Meditation Session for the Physical and Mental Well-Being of women"                                                                                               | 8/3/2021  | Gymnasium Hall                                             | 200                                |
| 2     | "Interactive Session on Realizing Self-<br>Worth"                                                                                                                  | 8/3/2021  | Multi-Media Room                                           | 100                                |
| 3     | Distribution of Saplings to spread the awareness to end violence against women through ONE BILLION RISING. The motto for 2021 is 'RISE FOR WOMEN AND MOTHER EARTH' | 8/3/2021  | Multi- Media Room                                          | 150                                |
| 4     | Self-Defence Training session of 4 hours for girls.                                                                                                                | 9/3/2021  | Play ground                                                | 200                                |