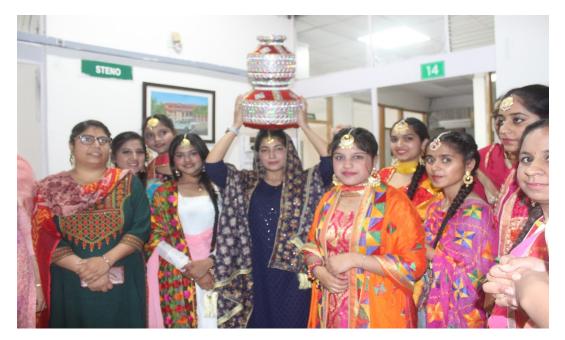

## 2020-2021

| S.No. | Activity                                                                                                                                                           | Date      | Venue                                                      | Stude<br>nts'<br>Partici<br>pation |
|-------|--------------------------------------------------------------------------------------------------------------------------------------------------------------------|-----------|------------------------------------------------------------|------------------------------------|
| 1     | OBR- 'Unite for Peace and Love'.                                                                                                                                   | 20/2/2020 | SABRAS, PGGCG-11, PGGC-<br>11, Student Center, PU,<br>Chd. | 2000+                              |
| 1     | "Meditation Session for the Physical and Mental Well-Being of women"                                                                                               | 8/3/2021  | Gymnasium Hall                                             | 200                                |
| 2     | "Interactive Session on Realizing Self-<br>Worth"                                                                                                                  | 8/3/2021  | Multi-Media Room                                           | 100                                |
| 3     | Distribution of Saplings to spread the awareness to end violence against women through ONE BILLION RISING. The motto for 2021 is 'RISE FOR WOMEN AND MOTHER EARTH' | 8/3/2021  | Multi- Media Room                                          | 150                                |
| 4     | Self-Defence Training session of 4 hours for girls.                                                                                                                | 9/3/2021  | Play ground                                                | 200                                |