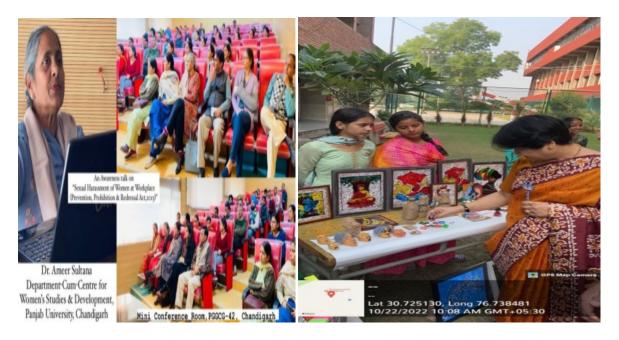

#### **WORKSHOP ON GENDER EQUALITY AND WOMEN RIGHT**

Gender Equality and Non-discrimination Society of the College in collaboration with SanjhJagori, Chandigarh organized a workshop on 27.09.2017 "Gender Equality and Women Centric Rights". More than 500 students attended the session. A Renowned Delhi based lawyer cum activist, Ms. Khadijah Faruqui conducted the workshop and sensitized the students about their rights and how to use them. Mrs. Khatija is accredited commencing the Women Helpline in Delhi (calling 181) after the gruesome and grisly Nirbhaya rape case. Ms. Khadijah discussed the important laws and Acts any woman should know for her protection in case of harassment, assault physical or sexual or mental, eve teasing, voyeurism, discrimination. The speaker highlighted some pf the right s which are the essence of the constitution.

The esteemed speaker initiated the session with a mention of gender discrimination one of the most dominant evils of the society and also the most misinterpreted one. Under the Constitution of India "Article 14 – The Right to Equality the State shall not deny to any person equality before the law or the equal protection of the laws within the territory of India Prohibition of discrimination on grounds of religion, race, caste, sex or place of birth". The constitution makers spent 17 days on constructing the article which will ensure the equality of all the people coming from different walks of life and society. The article clearly states then all the citizens are equal before the law but the society operates on different principals. Society demarcates people on the grounds of gender, caste, class, religion, race etc. a society divided on so may basis cannot practice equality. The foundation of an equal society comes from home and it is very necessary to sensitize the members about the concept of equality. Difference between equality and equity was talked about at length.

The workshop concluded with a healthy interaction among students and our speaker. Few questions were asked by the students. One of the students asked that if a girl try to protect herself being raped and kill's the man then do the girl is considered to be a criminal? On this the speaker answered that no a girl while protecting herself is not considered to be a criminal, there are a few laws for this in our constitution. The other student asked that if a girl tries to file a complaint and the police don't take any action, what she should do. The speaker answered that there is a provision in Section 166A that also provides two years imprisonment to the police officer. A student asked an ecumenical question of what about indirect stalking on the social media? On this the speaker mentioned the Article 354, IP Act 166 for the social media stalking and also told that Facebook provides a security, by contacting to the Facebook through an E-mail the stalker's account gets seized for life by tracking his IP Address and by black listing that IP Address. The other student asked that if a girl is a victim of rape, is there any Law to keep her name anonymous? On this Ms. Khadijah said that first of all she is not a victim she is a survivor and if the police do not keep her name anonymous they can get rusticated under Section 166A. One asked about the rape in jail. On this she mentioned Section 376 for the fiduciary relationship. The last query was what about the sexual harassment of female by a female? On this she said that there are many disciplinary actions taken by the schools, colleges and the hostels and also mentioned Section 377 for unnatural sex. The workshop ended with a slogan **SAVDHAN RAHE**, **KHUSH RAHE**.