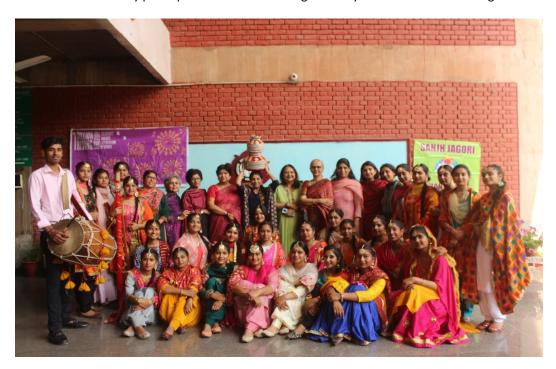

#### **WORKSHOP ON GENDER EQUALITY AND WOMEN RIGHT**

Gender Equality and Non-discrimination Society of the College in collaboration with SanjhJagori, Chandigarh organized a workshop on 27.09.2017 "Gender Equality and Women Centric Rights". More than 500 students attended the session. A Renowned Delhi based lawyer cum activist, Ms. Khadijah Faruqui conducted the workshop and sensitized the students about their rights and how to use them. Mrs. Khatija is accredited commencing the Women Helpline in Delhi (calling 181) after the gruesome and grisly Nirbhaya rape case. Ms. Khadijah discussed the important laws and Acts any woman should know for her protection in case of harassment, assault physical or sexual or mental, eve teasing, voyeurism, discrimination. The speaker highlighted some pf the right s which are the essence of the constitution.