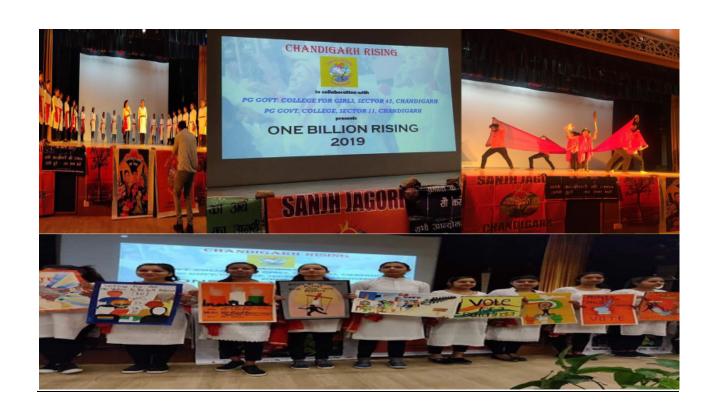

### <u>Women cell</u>

The main activities of the Women Cell include counselling, Theatre of relevance Workshops and participating in ONE BILLION RISING - a global movement to end violence against Women.

# Activities Conducted 2016-17

|            |                                                            | 2016-17  |                                             |  |  |
|------------|------------------------------------------------------------|----------|---------------------------------------------|--|--|
| Sr.<br>No. | ACTIVITY                                                   | DATE     | VENUE                                       |  |  |
| 1          | Just a Minute (JAM Session)                                | 24/08/16 | College Campus                              |  |  |
| 2          | MA Students conducted research on various topics           | 16/9/16  | Rural and urban areas of<br>Chandigarh      |  |  |
| 3          | Conference on "Indian Judicial System"                     | 04/10/16 | Police Complex Moginand,<br>Panchkula       |  |  |
| 4          | Donations collected for the soldiers on Border             | 13/08/16 | Donation box put up in the college          |  |  |
| 5          | Youth Adalat – 'Menstrual health of women'                 | 14/10/16 | Seminar Room                                |  |  |
| 6          | Youth Adalat :Cuss - words used by college girls           | 21/10/16 | Seminar Room                                |  |  |
| 7          | Youth Adalat- Orientation on Gender and its<br>Stereotypes | 04/11/16 | Seminar Room                                |  |  |
| 8          | Youth Adalat – How to be A Smart Examinee                  | 18/11/16 | Seminar Room                                |  |  |
| 9          | Youth Adalat -Focus & Motivation                           | 20/01/17 | Seminar Room                                |  |  |
| 10         | Youth Adalat- Coping Examination Stress                    | 27/01/17 | Seminar Room                                |  |  |
| 11         | One Billion Rising                                         | 17/02/17 | College Campus , PG GCG-11 and Punjab Univ. |  |  |
| 12         | Youth Adalat- Motivation                                   | 03/02/17 | Seminar Room                                |  |  |
| 13         | Womens' Day celebration                                    | 01/04/17 | Auditorium                                  |  |  |

|           | 2017-18                                                   |           |                                        |     |
|-----------|-----------------------------------------------------------|-----------|----------------------------------------|-----|
| Sr.<br>No | Activities/Events                                         | Date      | Venue                                  |     |
| 1         | First Orientation Session for Gender Students             | 01/08/17  | Rooms 29, 30 ,31                       | 500 |
| 2         | Follow up Meeting with Gender champions                   | 07 /09/17 | Women Cell                             | 20  |
| 3         | Selection of Gender Champions                             | 14/09/17  | Women cell                             | 50  |
| 4         | Movie "Water"                                             | 16/09/17  | Auditorium                             | 550 |
| 5         | Lecture on "Gender Equality and Women Centric Rights"     | 27/09/17  | Auditorium                             | 500 |
| 6         | (Presentation by M.A students on various research topics) | 21/09/17  | Conference room near library           | 100 |
| 7         | Poster making                                             | 24/09/17  | Sociology department                   | 50  |
| 8         | Ostentatious marriages in Punjab                          | 19/01/18  | Outside IT Block                       | 70  |
| 9         | OBR                                                       | 07/02/18  | PGGCG-42 PGGCG-11 P.U (Student Centre) | 200 |
|           |                                                           |           |                                        |     |

| S.<br>No | Activities/Events                                                   | <b>2018-19</b> Date      | Venue              | Nos. of<br>Students |
|----------|---------------------------------------------------------------------|--------------------------|--------------------|---------------------|
| 1        | First Orientation Session for Gender Students                       | 1 <sup>st</sup> Aug 2018 | Room No 29, 30, 31 | 500                 |
| 2        | Selection of Gender Champions                                       | 7 Sep 2018               | Women cell         | 50                  |
| 3        | Two day workshop on "Gender,<br>Reproductive health and well-being" | 25 and 26<br>Sept 2018   | Multimedia room    | 500                 |
| 5        | Movie "Pink"                                                        | 16 Sept 2018             | Auditorium         | 550                 |
| 6        | Lecture on Gender equality and Women Centric Rights                 | 27 Sept 2018             | Room 110           | 150                 |
| 7        | Pre – Diwali Fest                                                   | 2 Nov 2018               | College            |                     |
| 8        | Indian-Afghani experience by Farishta                               | 16 Nov 2018              | Conference room    | 100                 |
| 9        | Issues of consents among the young's                                | 8 <sup>th</sup> Feb 2019 | Auditorium         | 200                 |
|          | OBR                                                                 | 8,9 April 2019           | Auditorium         | 200                 |

## 2020-2021

| S.No. | Activity                                                                                                                                                           | Date      | Venue                                                      | Stude<br>nts'<br>Partici<br>pation |
|-------|--------------------------------------------------------------------------------------------------------------------------------------------------------------------|-----------|------------------------------------------------------------|------------------------------------|
| 1     | OBR- 'Unite for Peace and Love'.                                                                                                                                   | 20/2/2020 | SABRAS, PGGCG-11, PGGC-<br>11, Student Center, PU,<br>Chd. | 2000+                              |
| 1     | "Meditation Session for the Physical and Mental Well-Being of women"                                                                                               | 8/3/2021  | Gymnasium Hall                                             | 200                                |
| 2     | "Interactive Session on Realizing Self-<br>Worth"                                                                                                                  | 8/3/2021  | Multi-Media Room                                           | 100                                |
| 3     | Distribution of Saplings to spread the awareness to end violence against women through ONE BILLION RISING. The motto for 2021 is 'RISE FOR WOMEN AND MOTHER EARTH' | 8/3/2021  | Multi- Media Room                                          | 150                                |
| 4     | Self-Defence Training session of 4 hours for girls.                                                                                                                | 9/3/2021  | Play ground                                                | 200                                |