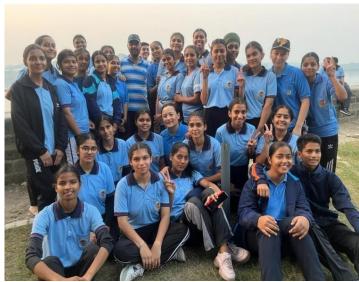

### **ANNUAL TRAINING CAMP**

The NCC unit of PGGCG-42 cadets secured the Best Drill Award, Best Company Award conducted for 2nd and 3rd year cadets in the month of June 2023. Cadets secured gold and silver medal in sports activities as well.