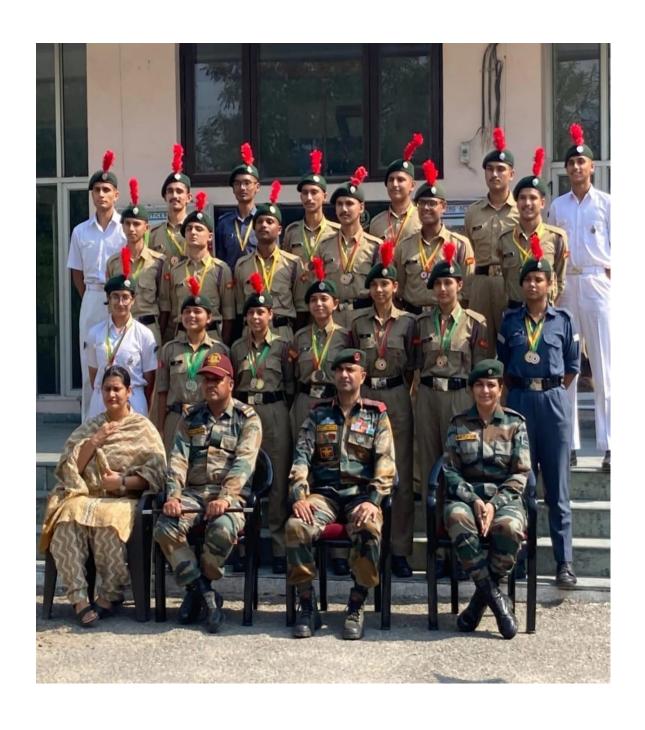

The NCC unit of PGGCG-42 cadets secured the Best Drill Award, Best Cultural Award and 2nd Best Company Award conducted for 2nd and 3rd year cadets in the month of October 2022. Cadets secured gold and silver medal in sports activities as well. Recently, our cadets were

selected for **PRE-RD 2023**, with the highest participation from our college, held at NCC Academy, Ropar in November.

• Best Company Award 2022

•With Commanding officer A.S.Randhawa

• Guard of Honor Cadets in Annual Training Camp NCC Academy, Ropar

### **ANNUAL TRAINING CAMP**

The NCC unit of PGGCG-42 cadets secured the Best Drill Award, Best Company Award conducted for 2nd and 3rd year cadets in the month of June 2023. Cadets secured gold and silver medal in sports activities as well.