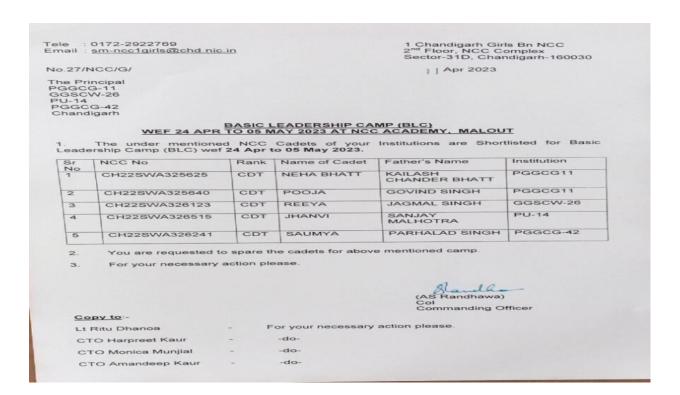

# **BASIC LEADERSHIP CAMP**

Cadet Saumya of 2<sup>nd</sup> year has attended the Basic Leadership Camp in Malout, Punjab. This camp was held in April 24- May 5, 2023. CTO Dr. Amandeep Kaur also attended the camp.