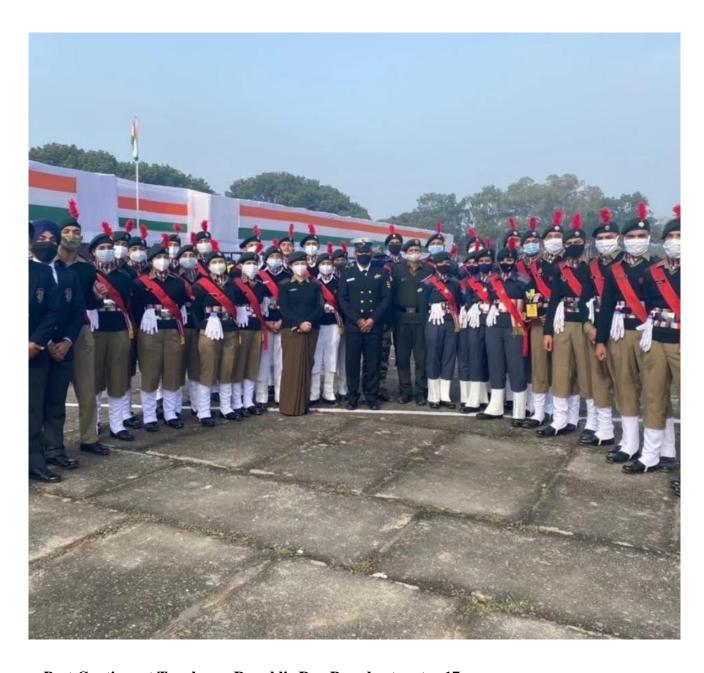

• Best Contingent Trophy on Republic Day Parade at sector 17

## **REPUBLIC DAY PARADE 2023**