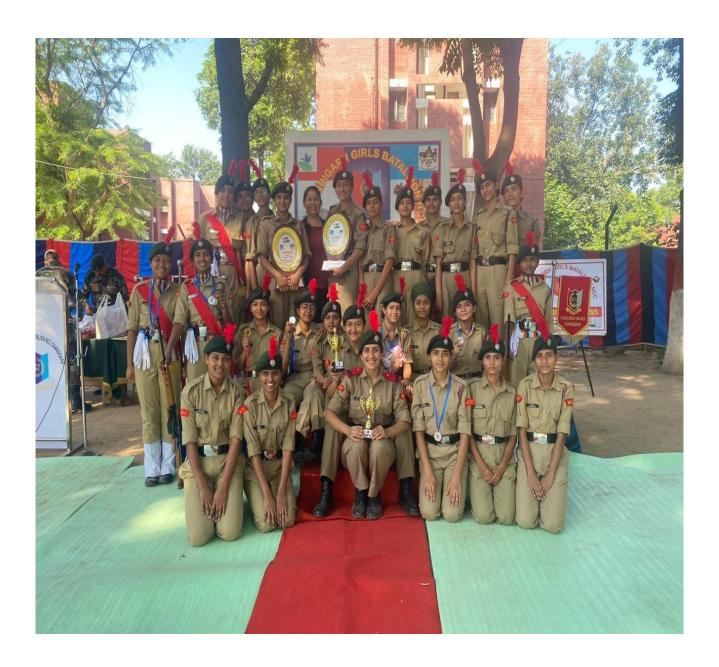

#### **REPORT (2022-2023)**

The college has one NCC Unit i.e. Army Wing. The session commenced with the enrollment of 45 cadets in the first year with total strength of 107 cadets. Dr. Amandeep Kaur is the care taker of NCC Unit. SUO Payal Pathania was the Commander of the Girls contingent in Republic Day Parade held at sector 17, Chandigarh where 1 CHD GIRLS BN NCC secured the Best Contingent Award-first position.

• Best Contingent Trophy on Republic Day Parade at sector 17

## **REPUBLIC DAY PARADE 2023**