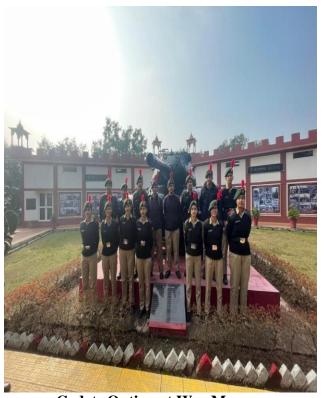

 $\bullet$  Cadets at NCC Chandigarh Headquarters to depart for Army Attachment Camp (ATT) , Chandimandir

• Cadets Outing at War Museum

• Firing Practice during ATT camp

• Cadets attended Air Force Day Parade at Air Force Station