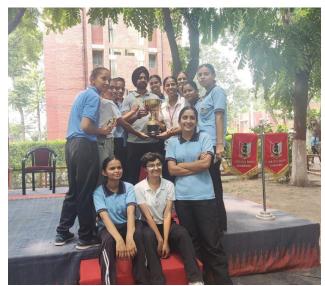

The NCC unit of PGGCG-42 cadets secured the Best Drill Award, Best Cultural Award and 2nd Best Company Award conducted for 2nd and 3rd year cadets in the month of October 2022. Cadets secured gold and silver medal in sports activities as well. Recently, our cadets were

• Best Contingent Trophy on Republic Day Parade at sector 17