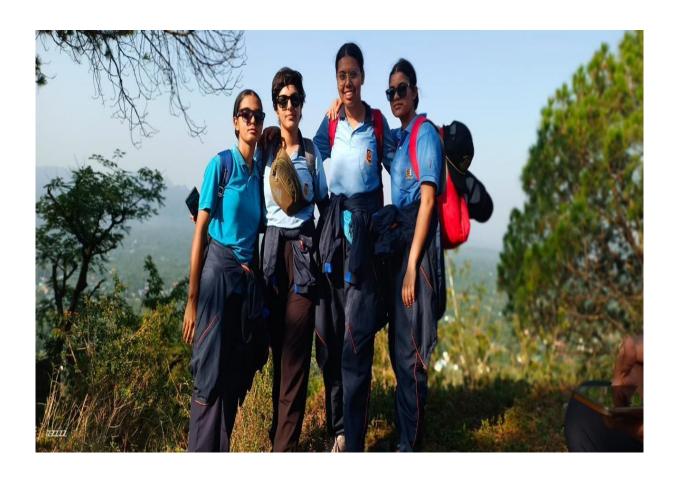

### TREKKING CAMP

Trekking Camp has been attended by Cadets of  $3^{rd}$  year: Under Officer Purnima, Under Officer Geetakshi and Cadet Simran from PGGCG-42 in the month of June 2023.